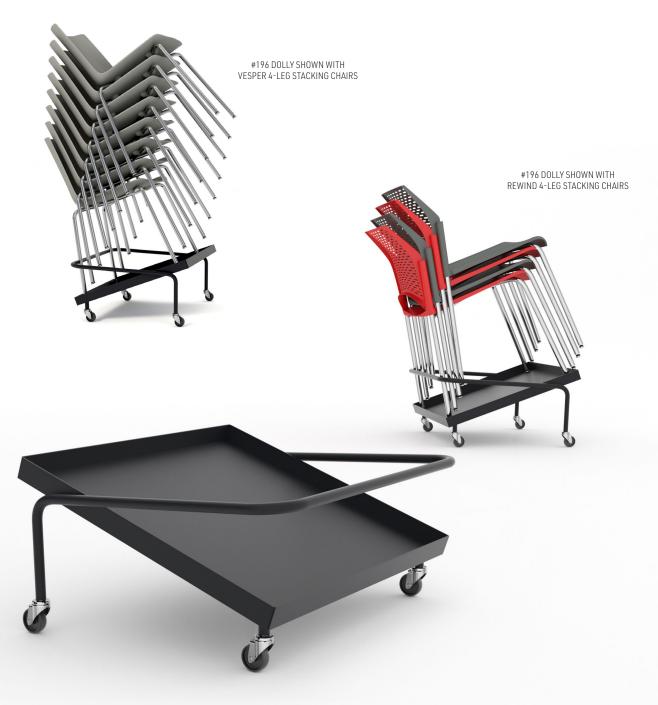

## **STACKING CHAIR DOLLY / LIST PRICING\***

This dolly will accommodate all stacking chairs up to 22.5" deep. Square laminate base insert protects chairs.

**Dolly Dimensions** 

26" W x 23" D x11.75" H

#196 - DOLLY FOR 4-LEG AND SLED BASE CHAIRS

\$765