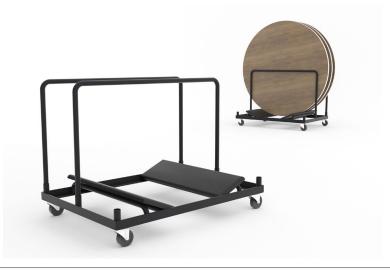

## **VERTICAL STORAGE DOLLY | FOR ROUND TABLES**

| Model  | Stacking | Dolly              | Shipping | LIST PRICE |
|--------|----------|--------------------|----------|------------|
| Number | Capacity | Dimensions         | Weight   |            |
| D60    | 6        | 34"W x 72"L x 40"H | 40 lbs.  | \$2596     |

VERTICAL STORAGE DOLLY. Ideal for "round tables". All dollies are manufactured by ERG based on the table size. Dollies are constructed of 2"x 2"x 3/16" heavy gauge steel and 1.25" round steel tubing. Special removable posts are designed so that tables WILL NOT fall off dolly. The posts can be removed when tables are ready to be loaded or unloaded from the dolly. Upholstered boards are finished in black vinyl and are attached to the metal frame to protect the tables during storage. Dolly includes a removable handle for storage. Two each, 5" swivel and two each, 5" non-swivel casters are welded to frame for maximum strength and guidability. Dollies are finished in black textured powder coat paint. Designed for round tables to store vertically.