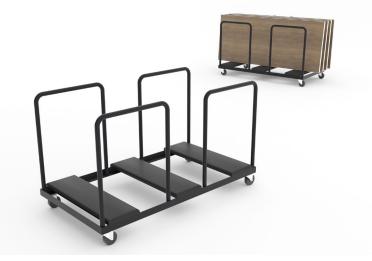

## **VERTICAL STORAGE DOLLY | FOR RECTANGULAR TABLES**

| Model   | Stacking | Dolly              | Shipping | LIST PRICE |
|---------|----------|--------------------|----------|------------|
| Number  | Capacity | Dimensions         | Weight   |            |
| D-OL-MP | 6        | 34"W x 72"L x 40"H | 40 lbs.  | \$2657     |

VERTICAL STORAGE DOLLY. Ideal for rectangular tables with overlapping legs or removable modesty panels. All dollies are manufactured by ERG based on the table size. Dollies are constructed of 2"x 2"x 3/16" heavy gauge steel and 1.25" round steel tubing. Special removable posts are designed so that tables WILL NOT fall off dolly. The posts can be removed when tables are ready to be loaded or unloaded from the dolly. Upholstered boards are finished in black vinyl and are attached to the metal frame to protect the tables during storage. Dolly includes a removable handle for storage. Two each, 5" swivel and two each, 5" non-swivel casters are welded to frame for maximum strength and guidability. Dollies are finished in black textured powder coat paint. Designed for tables & modesty panels to store vertically.