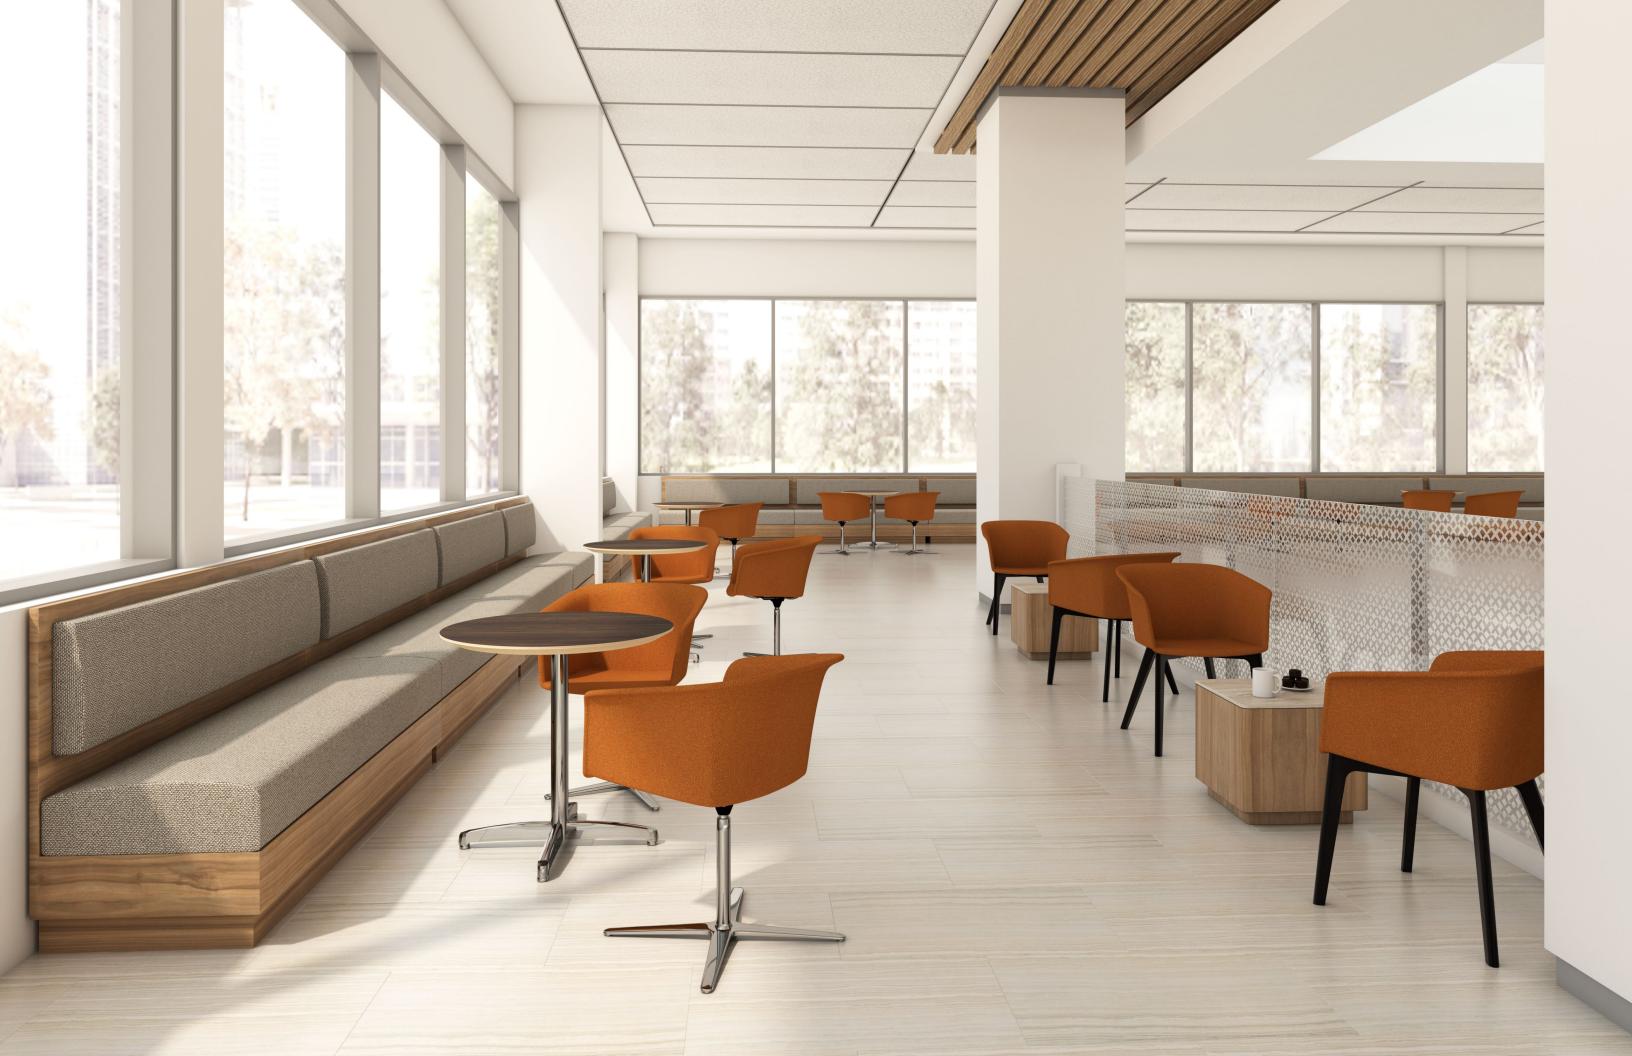

## LOTUS

The Lotus combines modern visual styling with the comfort of a lounge chair. Its bucket-style seat makes for a great design and sleek guest chair. It has generous dimensions, versatility and comfort and features a very strong single polypropylene shell available in several designer colors. Lotus also offers upholstered seat and back inserts and several distinct bases to fit any application. Available in models with metal legs, wood legs, sled base, 4-star swivel and 5-star swivel base with casters. Bar stools available in metal leg and sled base versions. The Lotus will look great in any office, reception area or lounge atmosphere.