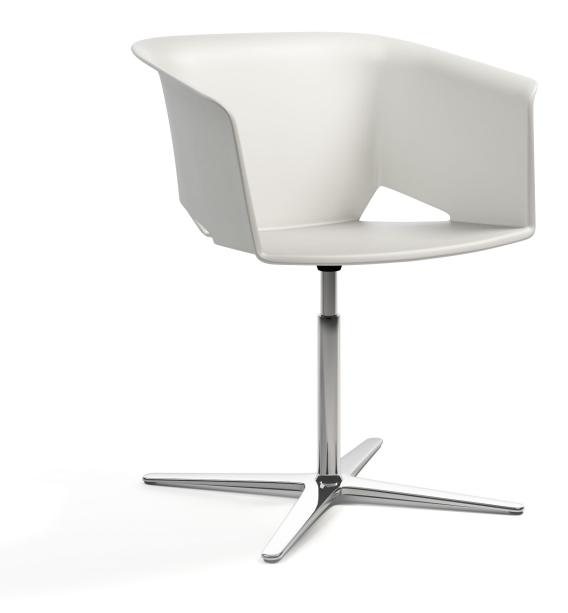

## LOTUS

The Lotus combines modern visual styling with the comfort of a lounge chair. Its bucket-style seat makes for a great design and sleek guest chair. It has generous dimensions, versatility and comfort and features a very strong single polypropylene shell available in several designer colors. Lotus also offers upholstered seat and back inserts and several distinct bases to fit any application. Available in models with metal legs, wood legs, sled base, 4-star swivel and 5-star swivel base with casters. Bar stools available in metal leg and sled base versions. The Lotus will look great in any office, reception area or lounge atmosphere.

## POLY SEAT & BACK 7491 7493 7485 7486 7487 7495 7497 UPHOLSTERED SEAT INSERT 7485-S 7486-S 7487-S 7491-S 7493-S 7495-S 7497-S UPHOLSTERED SEAT AND BACK INSERT 7493-SI 7485-SI 7486-SI 7487-SI 7491-SI 7495-SI 7497-SI FULLY UPHOLSTERED SHELL 7485-U 7485-U 7487-U 7491-U 7493-U 7495-U 7497-U