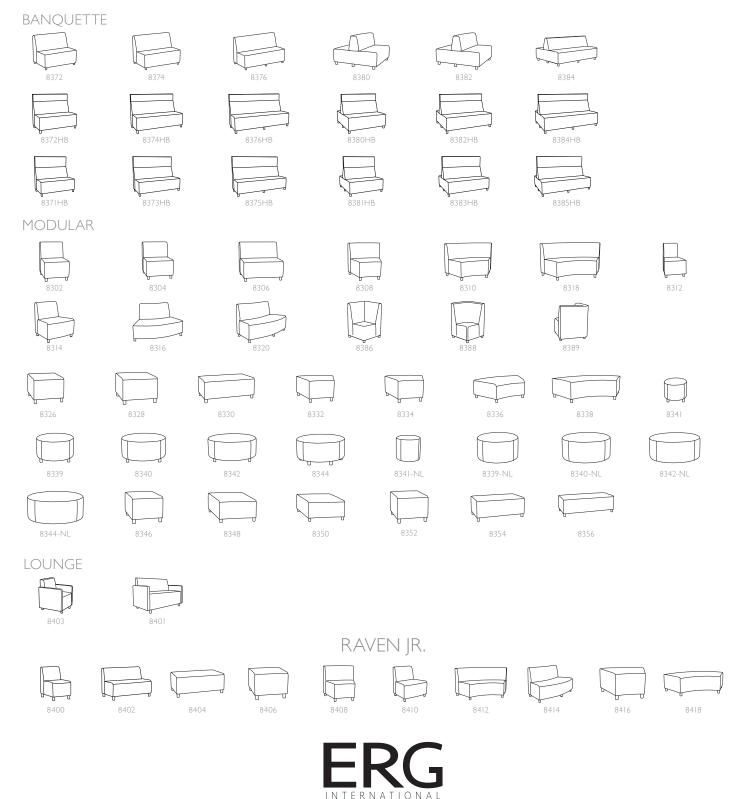

low back

standard back

banquette with panel

## RAVEN

The Raven collection offers an extensive variety of shapes and designs to fit a multitude of areas. The banquettes come in three different back heights, a choice of wood or metal legs or a plinth base, and a variety of privacy panels. The modular units offers straight or curved seating units, to create fun configurations, that have the flexibility to divide spaces in any open space. Raven also offers ottomans, lounge chairs and is complemented with Cabana tables to adapt to any design you dream up. Designed for higher education and any public space that requires long duration seating with comfort.