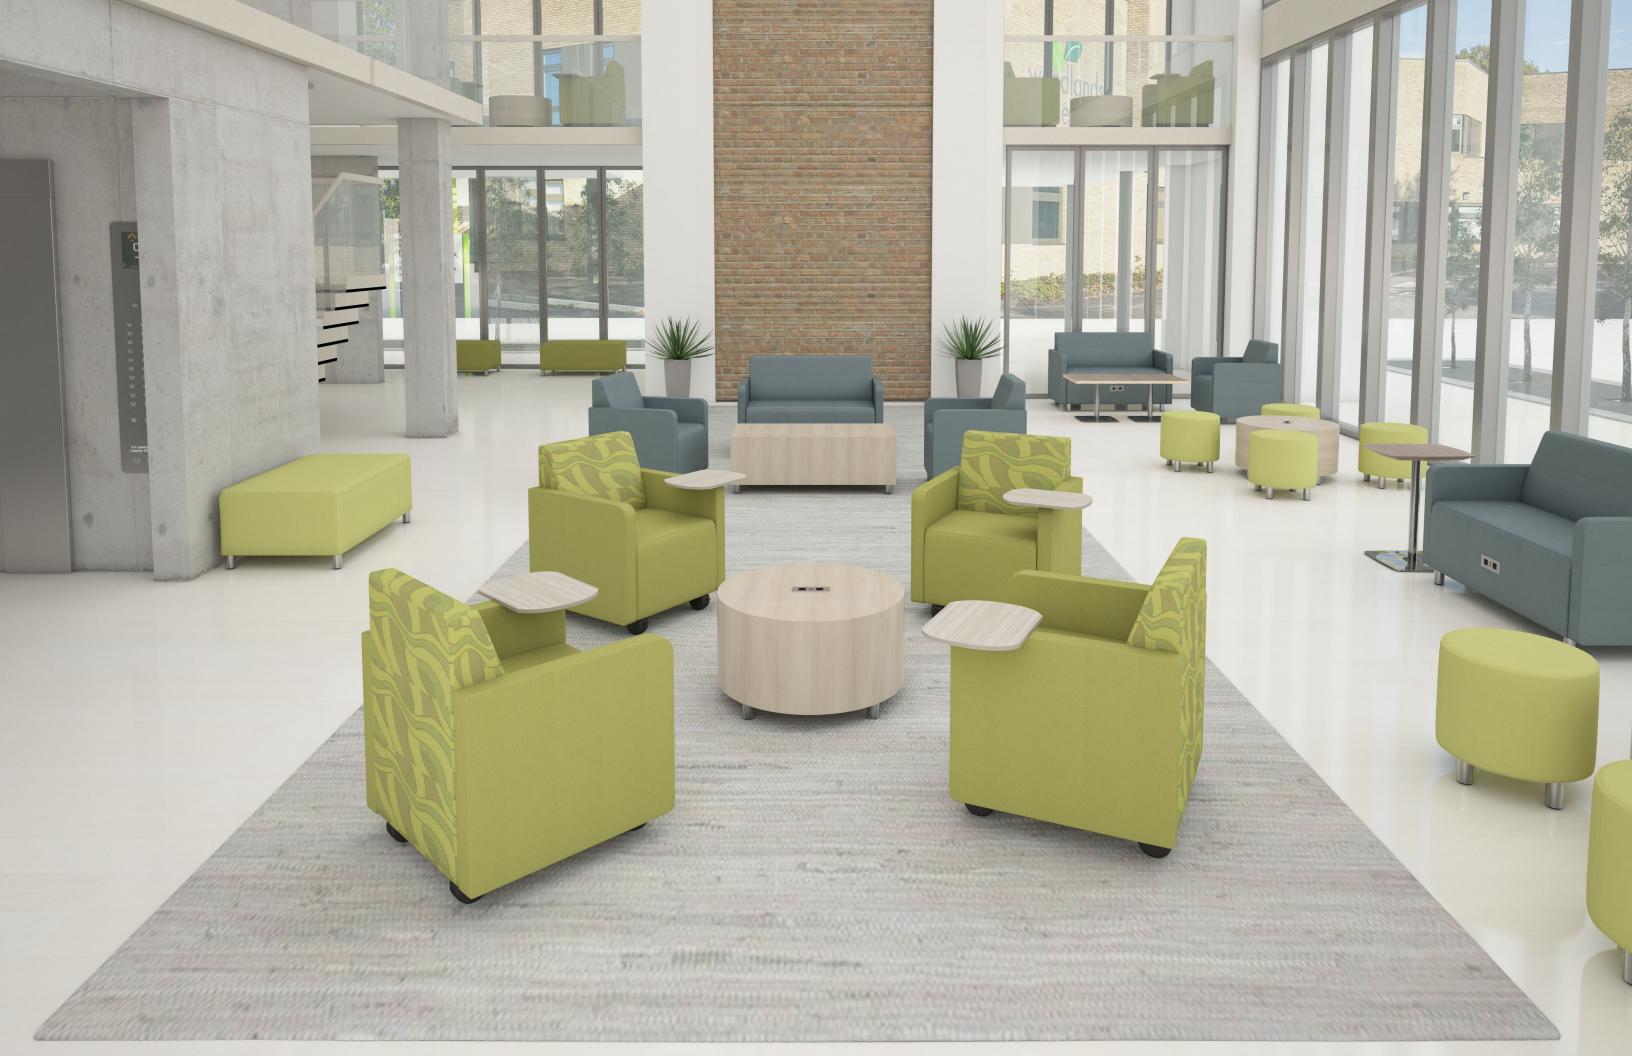

## RAVEN

The Raven collection offers an extensive variety of shapes and designs to fit a multitude of areas. The banquettes come in three different back heights, a choice of wood or metal legs or a plinth base, and a variety of privacy panels. The modular units offers straight or curved seating units, to create fun configurations, that have the flexibility to divide spaces in any open space. Raven also offers ottomans, lounge chairs and is complemented with Cabana tables to adapt to any design you dream up. Designed for higher education and any public space that requires long duration seating with comfort.