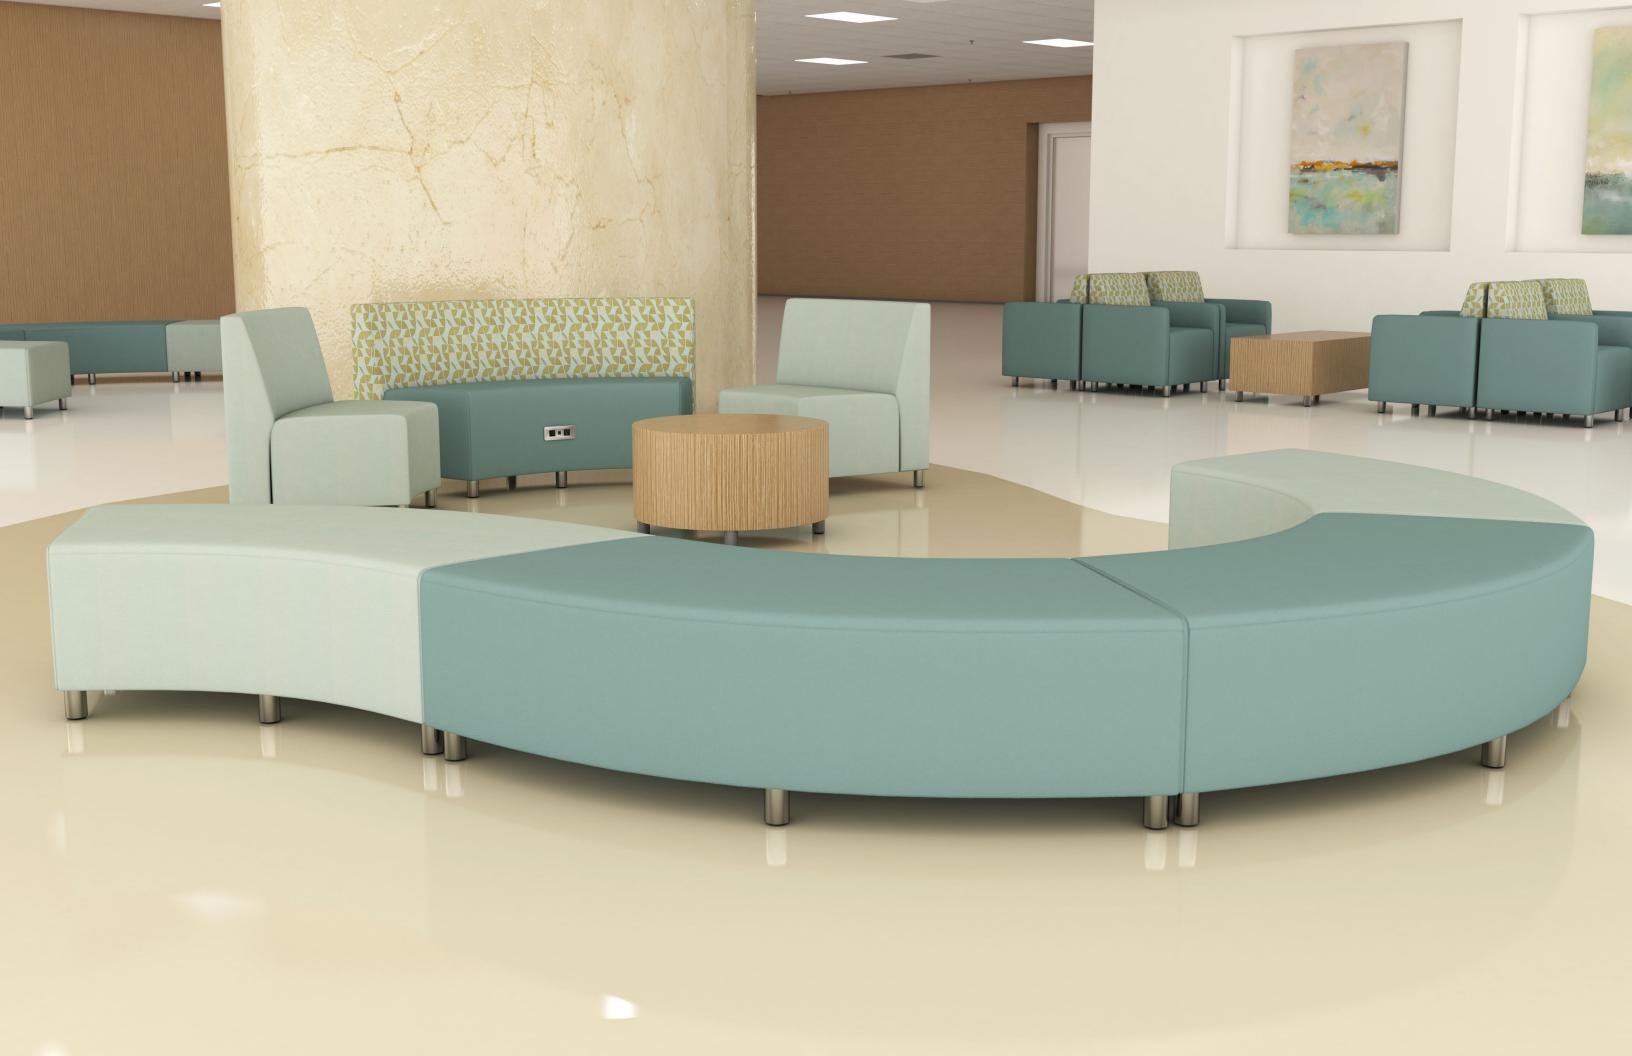

## RAVEN

The Raven collection offers an extensive variety of shapes and designs to fit a multitude of areas. The banquettes come in three different back heights, a choice of wood or metal legs or a plinth base, and a variety of privacy panels. The modular units offers straight or curved seating units, to create fun configurations, that have the flexibility to divide spaces in any open space. Raven also offers ottomans, lounge chairs and is complemented with Cabana tables to adapt to any design you dream up. Designed for higher education and any public space that requires long duration seating with comfort.