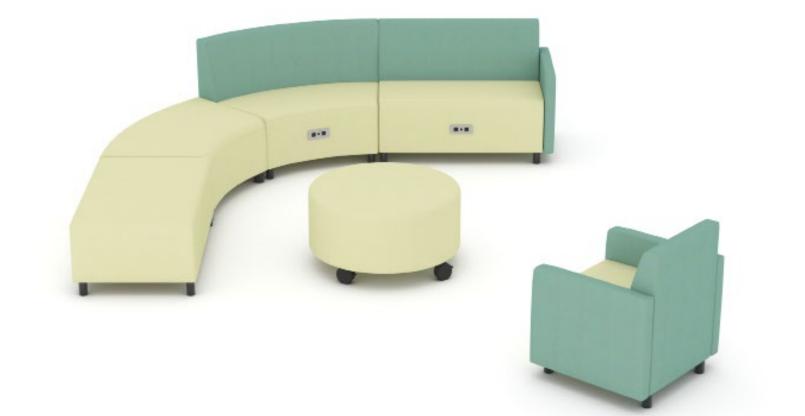

## RAVEN

The Raven collection offers an extensive variety of shapes and designs to fit a multitude of areas. The banquettes come in three different back heights, a choice of wood or metal legs or a plinth base, and a variety of privacy panels. The modular units offers straight or curved seating units, to create fun configurations, that have the flexibility to divide spaces in any open space. Raven also offers ottomans, lounge chairs and is complemented with Cabana tables to adapt to any design you dream up. Designed for higher education and any public space that requires long duration seating with comfort.