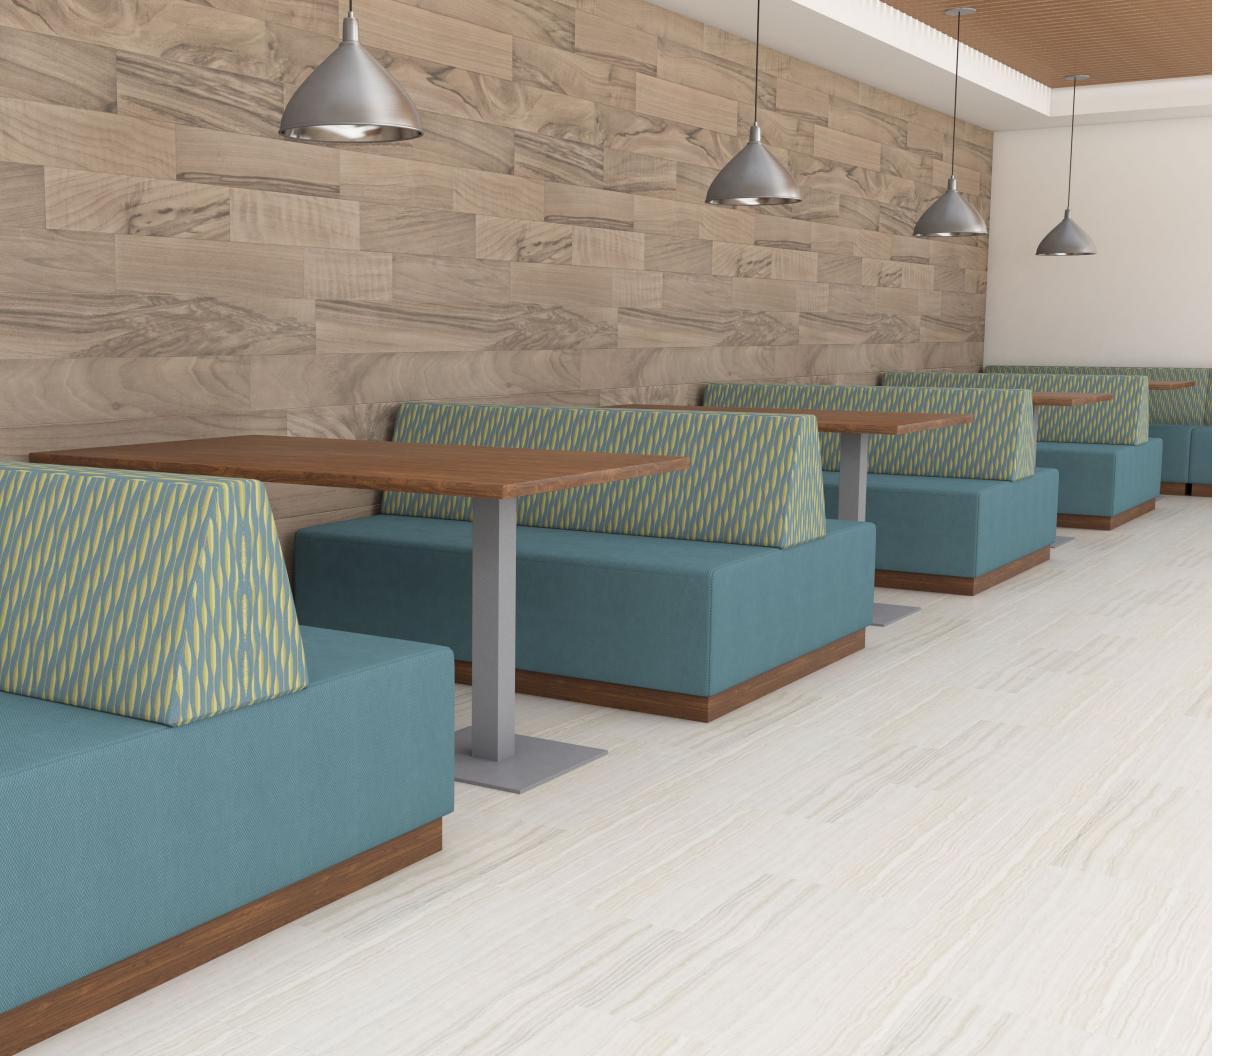

low back

standard back

banquette with panel

## RAVEN

The Raven collection offers an extensive variety of shapes and designs to fit a multitude of areas. The banquettes come in three different back heights, a choice of wood or metal legs or a plinth base, and a variety of privacy panels. The modular units offers straight or curved seating units, to create fun configurations, that have the flexibility to divide spaces in any open space. Raven also offers ottomans, lounge chairs and is complemented with Cabana tables to adapt to any design you dream up. Designed for higher education and any public space that requires long duration seating with comfort.