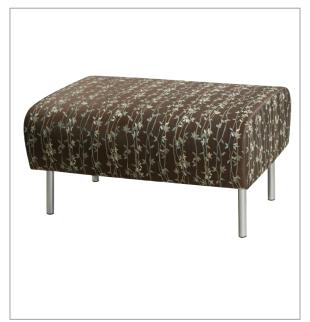

#### Ashton 2-Seat Bench

| Seat Length | 44'' |
|-------------|------|
| Seat Height | 18'' |
| Seat Depth  | 22'' |