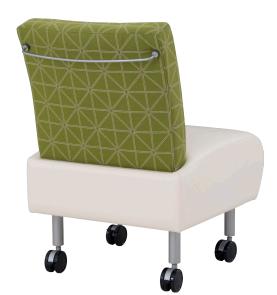

## **SPECIFICATIONS**

- Origin: ERG Studio
- Frame features a Solid Hardwood/Multi-ply tongue and groove construction
- Seat and back fully upholstered over high resiliency foam
- No-sag springs installed on seats for comfort and durability
- Legs are made of 1 1/2" dia. 14 gauge steel tubing
- Four black polyvinyl gides factory installed
- Legs available in 24 standard powder coat paint colors!
- Coordinate with Ashton Lounge and Ashton Occasional Tables

#### **OPTIONS**

- CA 133 Fire Retardant
- Metallic Chrome Finish
- Casters