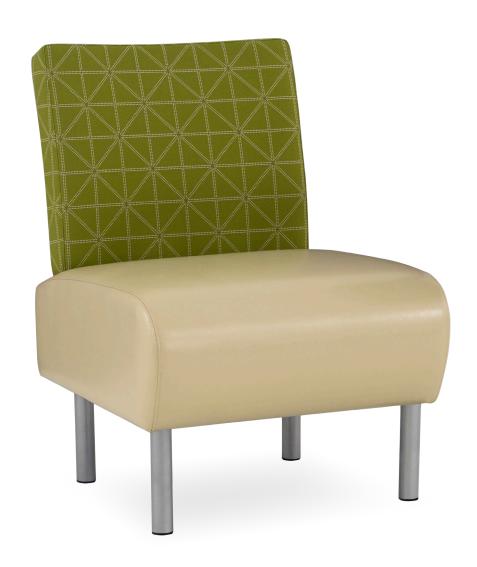

single seat lounge

mobile conference chair / tablet

#### featured options:

wood arm cap

poly arm cap

hand grip

The Ashton is fully upholstered high resiliency foam over a hardwood multi-ply frame with metal legs

single seat lounge

two seat lounge d28" w44" h33"

### Ashton I-Seat Bench

| Seat Length | 22'' |
|-------------|------|
| Seat Height | 18'' |
| Seat Depth  | 22'' |