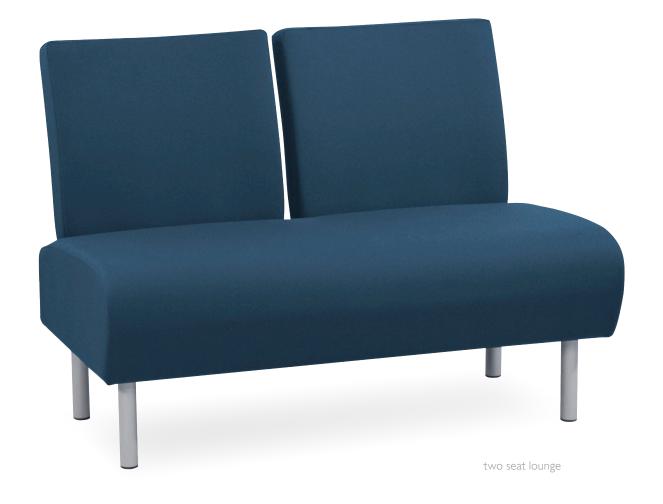

#### featured options:

wood arm cap

poly arm cap

hand grip

The Ashton is fully upholstered high resiliency foam over a hardwood multi-ply frame with metal legs

single seat lounge

two seat lounge d28" w44" h33"

#### Ashton 2-Seat Bench

| Seat Length | 44'' |
|-------------|------|
| Seat Height | 18'' |
| Seat Depth  | 22'' |