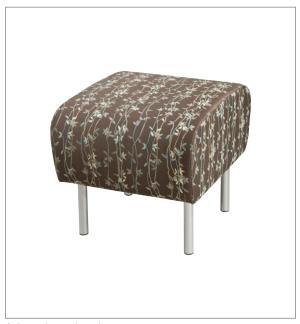

### Ashton I-Seat Bench

| Seat Length | 22'' |
|-------------|------|
| Seat Height | 18'' |
| Seat Depth  | 22'' |