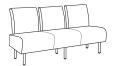

three seat lounge d 28" w 66"

mobile conference chair d 28" w 23" h 33"

mobile conference chair / tablet d 34" w 26" h 33"

conference chair / tablet d 34" w 26"

ottoman d 26" w 23" h 18"

mobile conference chair / hand grip option

#### Ashton 3-Seat Bench

| Seat Length | 66'' |
|-------------|------|
| Seat Height | 18"  |
| Seat Depth  | 22'' |

#### ON THE COVER

Ashton 3-seat bench