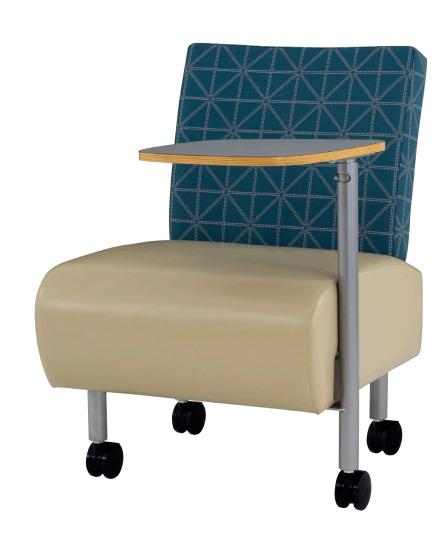

single seat lounge

mobile conference chair / tablet

three seat lounge d 28" w 66"

mobile conference chair d 28" w 23" h 33"

mobile conference chair / tablet d 34" w 26" h 33"

conference chair / tablet d 34" w 26"

ottoman d 26" w 23" h 18"

mobile conference chair / hand grip option