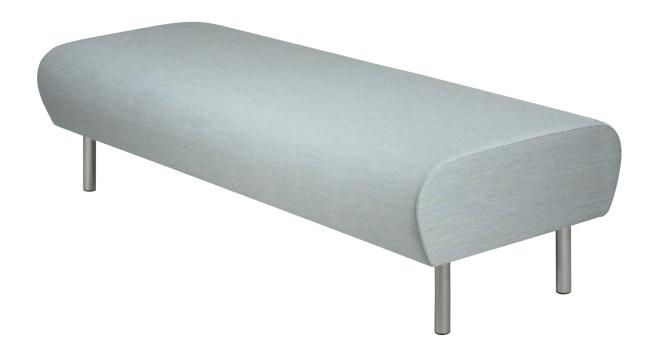

#### Ashton 2-Seat Bench

| Seat Length | 44'' |
|-------------|------|
| Seat Height | 18'' |
| Seat Depth  | 22'' |