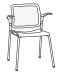

poly back chair

poly back flip with casters

mesh back chair

poly back chair with arms

mesh back flip with arms and casters

upholstered back insert on flip with arms and casters

The Brio features polypropylene seat and back or mesh back with a fully welded steel tube frame.

side chair / casters d 22" w 21.5" h 32"

side chair d 22" w 21.5" h 33"

flip / poly back d 23" w 25" h 32"

Phase I and Phase II compliant. Products are manufactured using water-based adhesives.

arm chair / mesh back d 22" w 25" h 33'

flip / poly back and arms d 23" w 25" h 32"