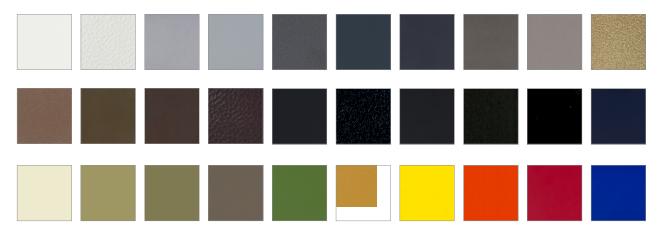

### **METAL COLORS AVAILABLE**

#### poly back colors:

black

charcoal

taupe

white

mesh back colors:

black

white