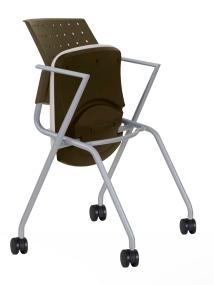

## **BRIO FLIP MAKES STORAGE EASY**

Brio flip / poly back and arms

Brio flip / angle arm frame

The Brio features polypropylene seat and back or mesh back with a fully welded steel tube frame.

side chair / casters d 22" w 21.5" h 32"

side chair d 22" w 21.5" h 33"

flip / poly back d 23" w 25" h 32"