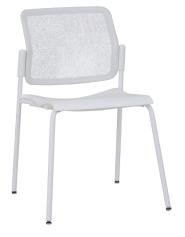

poly back chair

poly back flip with casters

mesh back chair

poly back chair with arms

mesh back flip with arms and casters

upholstered back insert on flip with arms and casters

The Brio features polypropylene seat and back or mesh back with a fully welded steel tube frame.

side chair / casters d 22" w 21.5" h 32"

side chair d 22" w 21.5" h 33"

flip / poly back d 23" w 25" h 32"