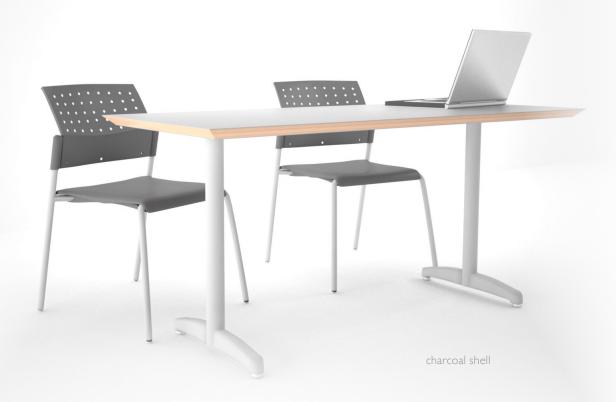

#### LOOKING FOR FLEXIBILITY AND DURABILITY?

The Brio collection makes it easy. Designed for use in multi-purpose spaces that can be used for classrooms, conference rooms, training or meeting rooms. When you need to transform the room quickly, from one application to another, the Brio and ERG tables are the perfect fit.



poly back chair



poly back flip with casters



mesh back chair





poly back chair with arms



mesh back flip with arms and casters



upholstered back insert on flip with arms and casters





# **BRIO**

# ROLLS, STACKS, FLIPS, NESTS & GANGS









8 flip chairs nested



## **ERG TABLES & CHAIRS GO WELL TOGETHER**







## **BRIO FLIP MAKES STORAGE EASY**



Brio flip / poly back and arms



Brio flip / angle arm frame

## **COLLABORATIVE AND ENGAGING**





### **METAL COLORS AVAILABLE**





### BRIO

#### featured options:



upholstered seat



upholstered back insert



polished chrome frame



fold-out ganging



mobile caster

#### poly back colors:



black



charcoal



taupe



white

mesh back colors:



black



white

The Brio features polypropylene seat and back or mesh back with a fully welded steel tube frame.



side chair / casters d 22" w 21.5" h 32"



side chair d 22" w 21.5" h 33"



flip / poly back d 23" w 25" h 32"



flip / mesh back d23" w25" h32



side chair / mesh back d22" w21.5" h33"



flip / arms / mesh back d23" w25" h32"



flip / mesh back / poly arms



arm chair d 22" w 25" h 33"



flip / arms / poly back d 23" w 25" h 32"



Phase I and Phase II compliant. Products are manufactured using water-base