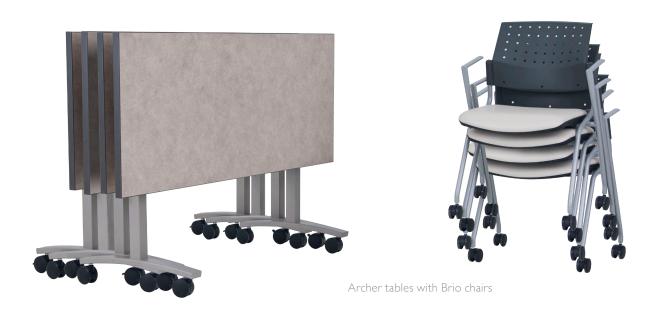

## **ERG TABLES & CHAIRS GO WELL TOGETHER**

## **BRIO FLIP MAKES STORAGE EASY**

Brio flip / poly back and arms

Brio flip / angle arm frame