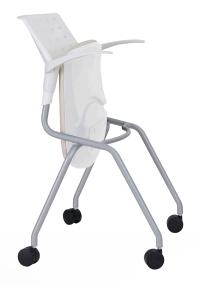

## **BRIO FLIP MAKES STORAGE EASY**

Brio flip / poly back and arms

Brio flip / angle arm frame

The Brio features polypropylene seat and back or mesh back with a fully welded steel tube frame.

side chair / casters d 22" w 21.5" h 32"

side chair d 22" w 21.5" h 33"

flip / poly back d 23" w 25" h 32"