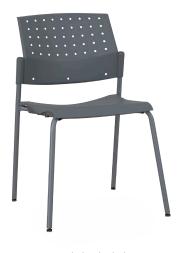

poly back chair

poly back flip with casters

mesh back chair

poly back chair with arms

mesh back flip with arms and casters

upholstered back insert on flip with arms and casters

The Brio features polypropylene seat and back or mesh back with a fully welded steel tube frame.

side chair / casters d 22" w 21.5" h 32"

side chair d 22" w 21.5" h 33"

flip / poly back d 23" w 25" h 32"