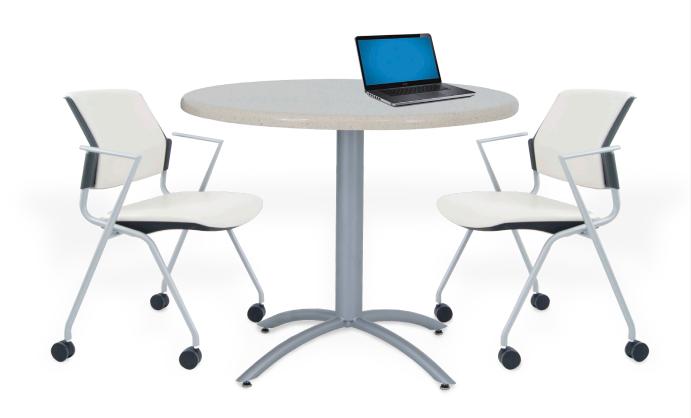

## **ERG TABLES & CHAIRS GO WELL TOGETHER**

#### LOOKING FOR FLEXIBILITY AND DURABILITY?

The Brio collection makes it easy. Designed for use in multi-purpose spaces that can be used for classrooms, conference rooms, training or meeting rooms. When you need to transform the room quickly, from one application to another, the Brio and ERG tables are the perfect fit.