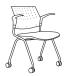

poly back chair

poly back flip with casters

mesh back chair

poly back chair with arms

mesh back flip with arms and casters

upholstered back insert on flip with arms and casters

flip / mesh back d23" w25" h32

side chair / mesh back d22" w21.5" h33"

flip / arms / mesh back d23" w25" h32"

flip / mesh back / poly arms

arm chair d 22" w 25" h 33"

flip / arms / poly back d 23" w 25" h 32"