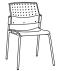

poly back chair

poly back flip with casters

mesh back chair

poly back chair with arms

mesh back flip with arms and casters

upholstered back insert on flip with arms and casters

The Brio features polypropylene seat and back or mesh back with a fully welded steel tube frame.

side chair / casters d 22" w 21.5" h 32"

side chair d 22" w 21.5" h 33"

flip / poly back d 23" w 25" h 32"