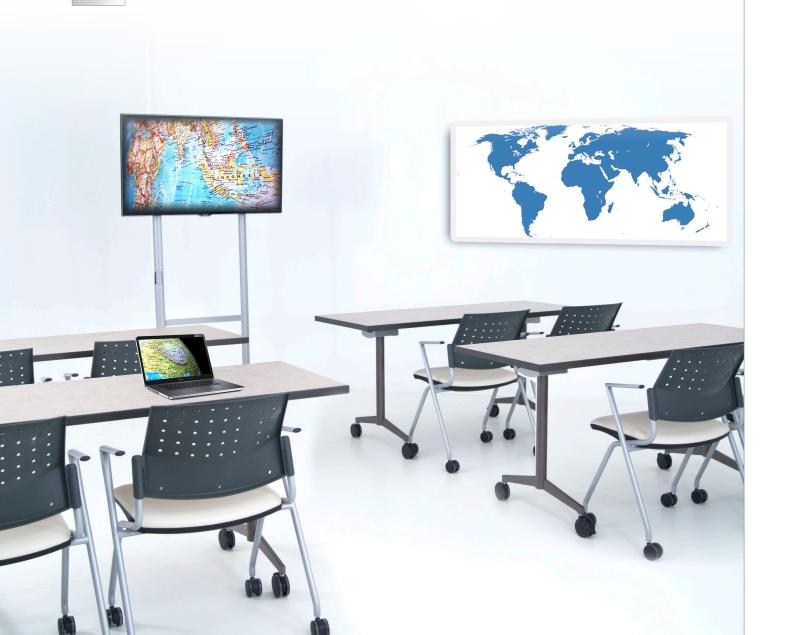

#### LOOKING FOR FLEXIBILITY AND DURABILITY?

The Brio collection makes it easy. Designed for use in multi-purpose spaces that can be used for classrooms, conference rooms, training or meeting rooms. When you need to transform the room quickly, from one application to another, the Brio and ERG tables are the perfect fit.

## **ERG TABLES & CHAIRS GO WELL TOGETHER**