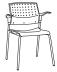

poly back chair

poly back flip with casters

mesh back chair

poly back chair with arms

mesh back flip with arms and casters

upholstered back insert on flip with arms and casters

The Brio features polypropylene seat and back or mesh back with a fully welded steel tube frame.

side chair / casters d 22" w 21.5" h 32"

side chair d 22" w 21.5" h 33"

flip / poly back d 23" w 25" h 32"

Phase I and Phase II compliant. Products are manufactured using water-based adhesives.

arm chair / mesh back d 22" w 25" h 33'

flip / poly back and arms d 23" w 25" h 32"