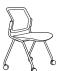

poly back chair

poly back flip with casters

mesh back chair

poly back chair with arms

mesh back flip with arms and casters

upholstered back insert on flip with arms and casters

The Brio features polypropylene seat and back or mesh back with a fully welded steel tube frame.

side chair / casters d 22" w 21.5" h 32"

side chair d 22" w 21.5" h 33"

flip / poly back d 23" w 25" h 32"

flip / mesh back d23" w25" h32

side chair / mesh back d22" w21.5" h33"

flip / arms / mesh back d23" w25" h32"

flip / mesh back / poly arms

arm chair d 22" w 25" h 33"

flip / arms / poly back d 23" w 25" h 32"