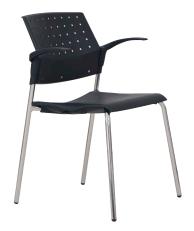

poly back chair

poly back flip with casters

mesh back chair

poly back chair with arms

mesh back flip with arms and casters

upholstered back insert on flip with arms and casters

The Brio features polypropylene seat and back or mesh back with a fully welded steel tube frame.

side chair / casters d 22" w 21.5" h 32"

side chair d 22" w 21.5" h 33"

flip / poly back d 23" w 25" h 32"