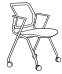

poly back chair

poly back flip with casters

mesh back chair

poly back chair with arms

mesh back flip with arms and casters

upholstered back insert on flip with arms and casters

## **BRIO FLIP MAKES STORAGE EASY**

Brio flip / poly back and arms

Brio flip / angle arm frame

flip / mesh back d23" w25" h32

side chair / mesh back d22" w21.5" h33"

flip / arms / mesh back d23" w25" h32"

flip / mesh back / poly arms

arm chair d 22" w 25" h 33"

flip / arms / poly back d 23" w 25" h 32"