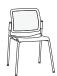

poly back chair

poly back flip with casters

mesh back chair

poly back chair with arms

mesh back flip with arms and casters

upholstered back insert on flip with arms and casters

The Brio features polypropylene seat and back or mesh back with a fully welded steel tube frame.

side chair / casters d 22" w 21.5" h 32"

side chair d 22" w 21.5" h 33"

flip / poly back d 23" w 25" h 32"