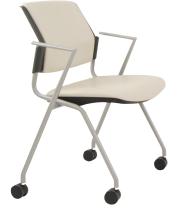

poly back chair

poly back flip with casters

mesh back chair

poly back chair with arms

mesh back flip with arms and casters

upholstered back insert on flip with arms and casters

## **BRIO FLIP MAKES STORAGE EASY**

Brio flip / poly back and arms

Brio flip / angle arm frame

flip / mesh back d23" w25" h32

side chair / mesh back d22" w21.5" h33"

flip / arms / mesh back d23" w25" h32"

flip / mesh back / poly arms

arm chair d 22" w 25" h 33"

flip / arms / poly back d 23" w 25" h 32"