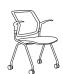

poly back chair

poly back flip with casters

mesh back chair

poly back chair with arms

mesh back flip with arms and casters

upholstered back insert on flip with arms and casters

flip / mesh back d23" w25" h32

side chair / mesh back d22" w21.5" h33"

flip / arms / mesh back d23" w25" h32"

flip / mesh back / poly arms

arm chair d 22" w 25" h 33"

flip / arms / poly back d 23" w 25" h 32"

Phase I and Phase II compliant. Products are manufactured using water-based adhesives.

arm chair / mesh back d 22" w 25" h 33'

flip / poly back and arms d 23" w 25" h 32"