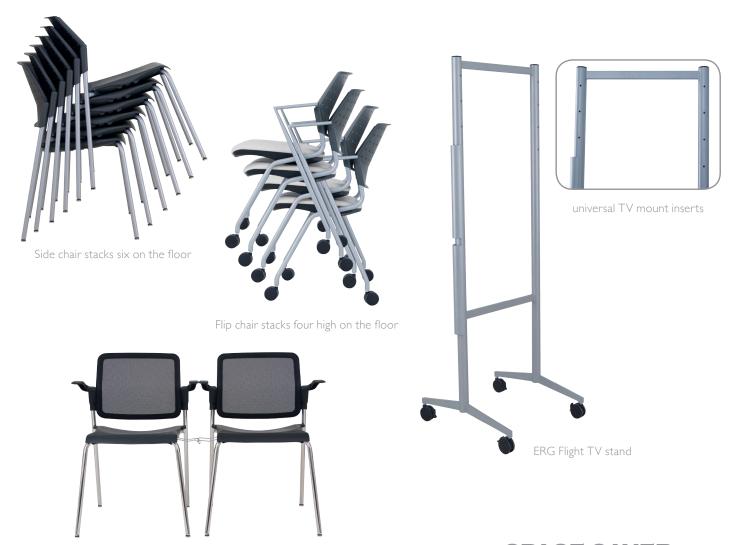

# ROLLS, STACKS, FLIPS, NESTS & GANGS

8 flip chairs nested

## **BRIO FLIP MAKES STORAGE EASY**

Brio flip / poly back and arms

Brio flip / angle arm frame