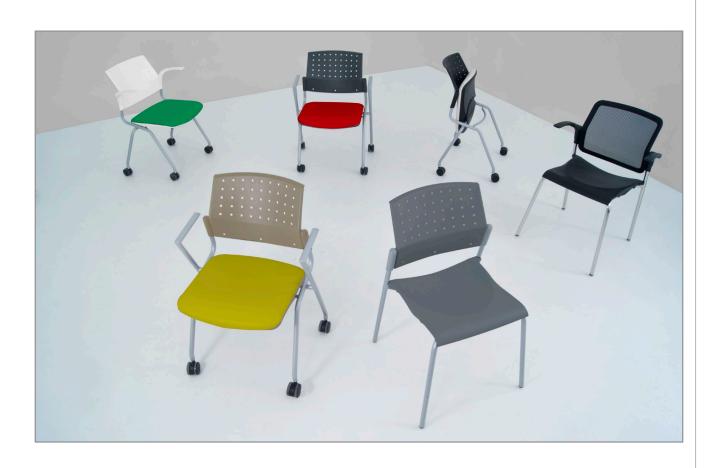

poly back chair

poly back flip with casters

mesh back chair

poly back chair with arms

mesh back flip with arms and casters

upholstered back insert on flip with arms and casters

#### poly back colors:

black

charcoal

taupe

white

mesh back colors:

black

white