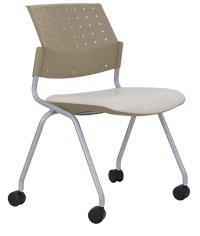

## **BRIO FLIP MAKES STORAGE EASY**

Brio flip / poly back and arms

Brio flip / angle arm frame

#### featured options:

upholstered seat

upholstered back insert

polished chrome frame

fold-out ganging

mobile caster