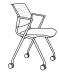

poly back chair

poly back flip with casters

mesh back chair

poly back chair with arms

mesh back flip with arms and casters

upholstered back insert on flip with arms and casters

## **BRIO FLIP MAKES STORAGE EASY**

Brio flip / poly back and arms

Brio flip / angle arm frame

flip / mesh back d23" w25" h32

side chair / mesh back d22" w21.5" h33"

flip / arms / mesh back d23" w25" h32"

flip / mesh back / poly arms

arm chair d 22" w 25" h 33"

flip / arms / poly back d 23" w 25" h 32"