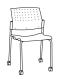

poly back chair

poly back flip with casters

mesh back chair

poly back chair with arms

mesh back flip with arms and casters

upholstered back insert on flip with arms and casters

The Brio features polypropylene seat and back or mesh back with a fully welded steel tube frame.

side chair / casters d 22" w 21.5" h 32"

side chair d 22" w 21.5" h 33"

flip / poly back d 23" w 25" h 32"