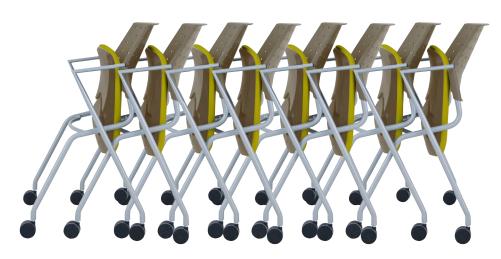

Brio will help you maximize your space!



## **BRIO**



#### LOOKING FOR FLEXIBILITY AND DURABILITY?

The Brio collection makes it easy. Designed for use in multi-purpose spaces that can be used for classrooms, conference rooms, training or meeting rooms. When you need to transform the room quickly, from one application to another, the Brio and ERG tables are the perfect fit.



poly back chair



poly back flip with casters



mesh back chair





poly back chair with arms



mesh back flip with arms and casters



upholstered back insert on flip with arms and casters





# **BRIO**

# ROLLS, STACKS, FLIPS, NESTS & GANGS









8 flip chairs nested



## **ERG TABLES & CHAIRS GO WELL TOGETHER**







## **BRIO FLIP MAKES STORAGE EASY**



Brio flip / poly back and arms



Brio flip / angle arm frame

## **COLLABORATIVE AND ENGAGING**





### **METAL COLORS AVAILABLE**





### BRIO

#### featured options:



upholstered seat



upholstered back insert



polished chrome frame



fold-out ganging



mobile caster

#### poly back colors:



black



charcoal



taupe



white

mesh back colors:



black



white

The Brio features polypropylene seat and back or mesh back with a fully welded steel tube frame.



side chair / casters d 22" w 21.5" h 32"



side chair d 22" w 21.5" h 33"



flip / poly back d 23" w 25" h 32"



flip / mesh back d23" w25" h32



side chair / mesh back d22" w21.5" h33"



flip / arm