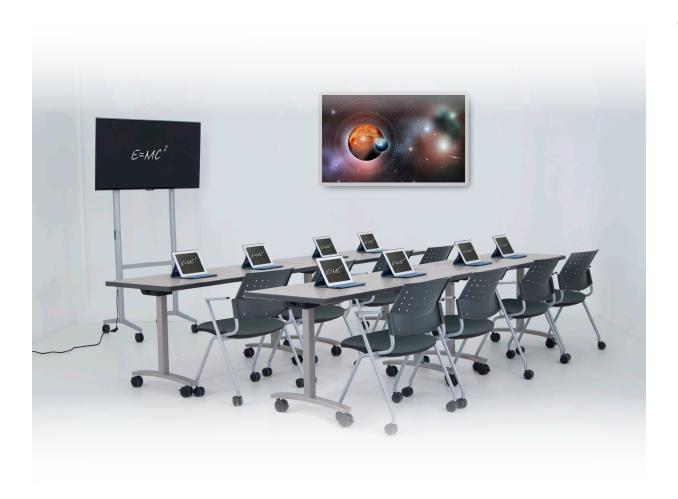

Brio will help you maximize your space!



## **BRIO**



#### LOOKING FOR FLEXIBILITY AND DURABILITY?

The Brio collection makes it easy. Designed for use in multi-purpose spaces that can be used for classrooms, conference rooms, training or meeting rooms. When you need to transform the room quickly, from one application to another, the Brio and ERG tables are the perfect fit.



poly back chair



poly back flip with casters



mesh back chair





poly back chair with arms



mesh back flip with arms and casters



upholstered back insert on flip with arms and casters





# **BRIO**

# ROLLS, STACKS, FLIPS, NESTS & GANGS









8 flip chairs nested



## **ERG TABLES & CHAIRS GO WELL TOGETHER**







## **BRIO FLIP MAKES STORAGE EASY**



Brio flip / poly back and arms



Brio flip / angle arm frame

## **COLLABORATIVE AND ENGAGING**





### **METAL COLORS AVAILABLE**





### BRIO

#### featured options:



upholstered seat



upholstered back insert



polished chrome frame



fold-out ganging



mobile caster

#### poly back colors:



black



charcoal



taupe



white

mesh back colors:



black



white

The Brio features polypropylene seat and back or mesh back with a fully welded steel tube frame.



side chair / casters d 22" w 21.5" h 32"



side chair d 22" w 21.5" h 33"



flip / poly back d 23" w 25" h 32"



flip / mesh back d23" w25" h32



side chair / mesh back d22" w21.5" h33"



flip / arms / mesh back d23" w25" h32"



flip / mesh back / poly arms



arm cha