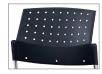

poly back chair

poly back flip with casters

mesh back chair

poly back chair with arms

mesh back flip with arms and casters

upholstered back insert on flip with arms and casters

#### poly back colors:

black

charcoal

taupe

white

mesh back colors:

black

white