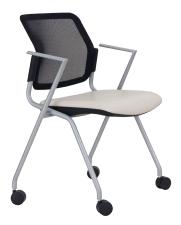

poly back chair

poly back flip with casters

mesh back chair

poly back chair with arms

mesh back flip with arms and casters

upholstered back insert on flip with arms and casters

## **BRIO FLIP MAKES STORAGE EASY**

Brio flip / poly back and arms

Brio flip / angle arm frame

flip / mesh back d23" w25" h32

side chair / mesh back d22" w21.5" h33"

flip / arms / mesh back d23" w25" h32"

flip / mesh back / poly arms

arm chair d 22" w 25" h 33"

flip / arms / poly back d 23" w 25" h 32"