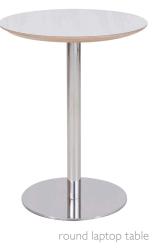

## TWO HEIGHTS

Dixon is available in two heights: occasional (18") and laptop (26")

## surface options:

Dixon Series features a polished chrome column and base available in three shapes. Dixon is available in **two heights**, occasional (18") and laptop (26").

square base 16" square

h 18" or 26"

almost square base

15", 16" or 18" square

h 18" or 26"

round base

15" diameter

h 18" or 26"