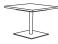

## THREE BASE SHAPES

almost square base laptop table / solid surface top with exposed knife edge

## surface options:

Dixon Series features a polished chrome column and base available in three shapes. Dixon is available in **two heights**, occasional (18") and laptop (26").

square base 16" square

h 18" or 26"

almost square base

15", 16" or 18" square

h 18" or 26"

round base

15" diameter

h 18" or 26"