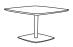

## THREE BASE SHAPES

almost square base laptop table / solid surface top with exposed knife edge

## surface options:

Dixon Series features a polished chrome column and base available in three shapes. Dixon is available in **two heights**, occasional (18") and laptop (26").

square base 16" square

h 18" or 26"

almost square base

15", 16" or 18" square

h 18" or 26"

round base

15" diameter

h 18" or 26"