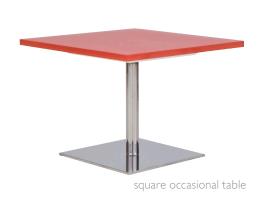

## TWO HEIGHTS

Dixon is available in two heights: occasional (18") and laptop (26")

## surface options:

Dixon Series features a polished chrome column and base available in three shapes. Dixon is available in **two heights**, occasional (18") and laptop (26").

square base 16" square

h 18" or 26"

almost square base

15", 16" or 18" square

h 18" or 26"

round base

15" diameter

h 18" or 26"