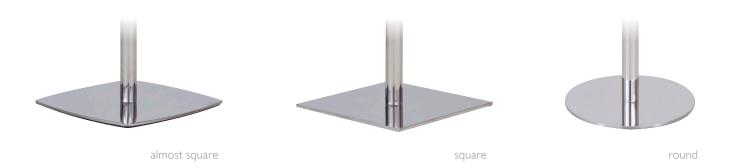

## THREE BASE SHAPES

almost square base laptop table / solid surface top with exposed knife edge

## surface options:

Dixon Series features a polished chrome column and base available in three shapes. Dixon is available in **two heights**, occasional (18") and laptop (26").

square base 16" square

h 18" or 26"

almost square base

15", 16" or 18" square

h 18" or 26"

round base

15" diameter

h 18" or 26"