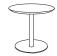

## surface options:

Dixon Series features a polished chrome column and base available in three shapes. Dixon is available in **two heights**, occasional (18") and laptop (26").

square base 16" square

h 18" or 26"

almost square base

15", 16" or 18" square

h 18" or 26"

round base

15" diameter

h 18" or 26"