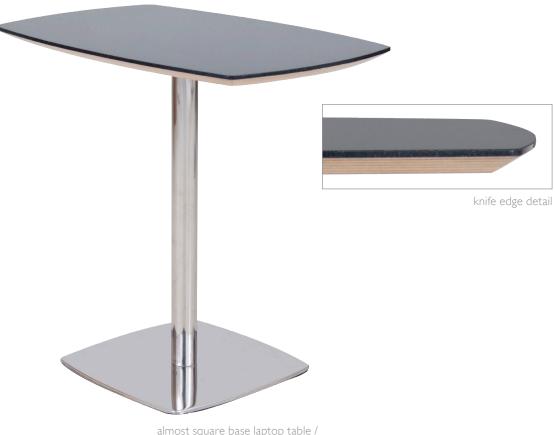

## THREE BASE SHAPES

almost square base laptop table / solid surface top with exposed knife edge

## TWO HEIGHTS

Dixon is available in two heights: occasional (18") and laptop (26")

## surface options:

Dixon Series features a polished chrome column and base available in three shapes. Dixon is available in **two heights**, occasional (18") and laptop (26").

square base 16" square

h 18" or 26"