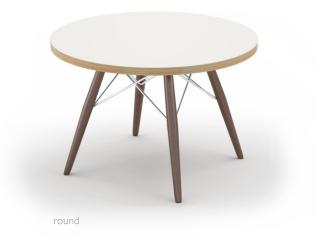

#### WOOD STAIN LEG FINISH

ultra clear maple

medium walnut

bar stool - 30" height

round