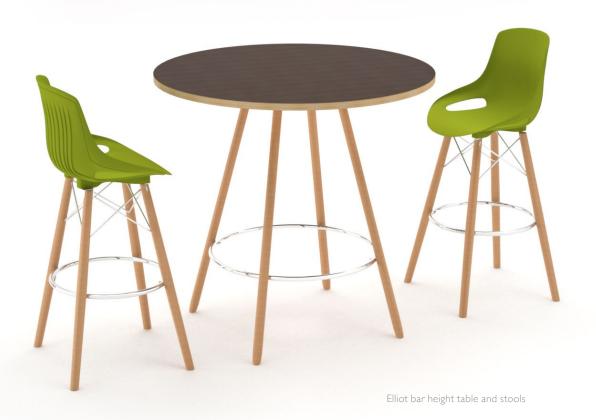

# ELLIOT

counter stool - 24" height

elongated

tabouret - 18" height

Elliot cafe table with wood leg chairs

89 = 89

# ELLIOT

Elliot occasional tables with Franky Slim lounges

Elliot chairs and bar stools feature a contoured polypropylene shell featuring a vertical grooved back design and two clean outs on the seat. Elliot offers both polished chrome metal frame or two versions of tapered hard wood legs. Elliot chairs can be ordered with an upholstered seat insert or a fully upholstered shell. The fully upholstered version does not have the clean outs.

tapered wood legs / metal grid d 19" w 18" h 30.5"

bar stool tapered wood legs / metal grid d 19" w 19" h 41"

backless bar stool d 19" w 19" h 30"

backless stool (counter height) d 19" w 19" h 24"

backless tabouret d | 6" w | 6" h 18"