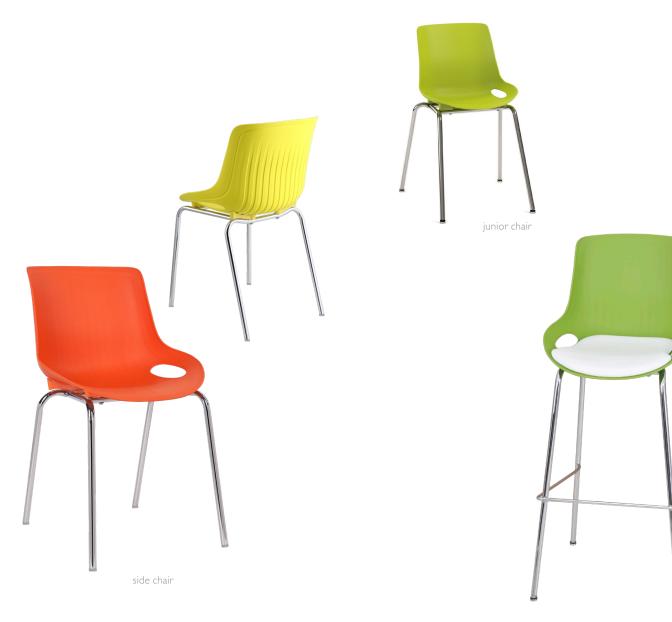

# ELLIOT

Elliot occasional tables with Franky Slim lounges

Elliot chairs and bar stools feature a contoured polypropylene shell featuring a vertical grooved back design and two clean outs on the seat. Elliot offers both polished chrome metal frame or two versions of tapered hard wood legs. Elliot chairs can be ordered with an upholstered seat insert or a fully upholstered shell. The fully upholstered version does not have the clean outs.