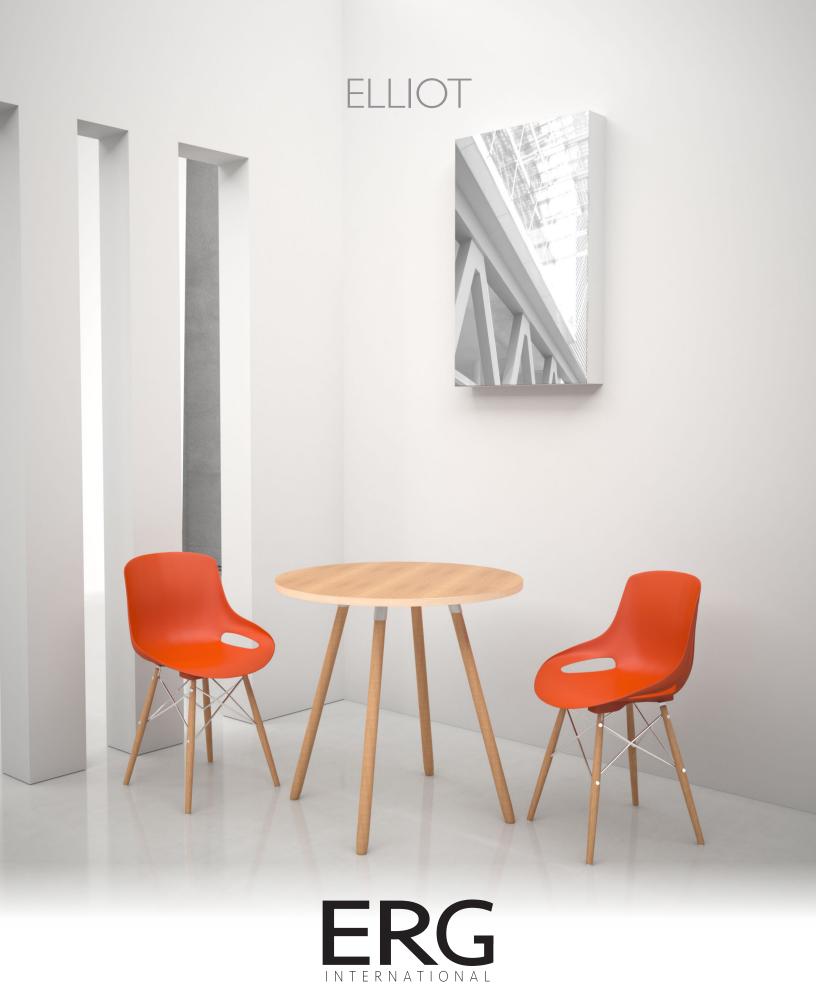

## ELLIOT

metal leg chairs and bar stools with Corsa cafe tables featuring polished chrome bases

Elliot wood leg chairs with Parma tables

# ELLIOT

Elliot occasional tables with Franky Slim lounges

Elliot chairs and bar stools feature a contoured polypropylene shell featuring a vertical grooved back design and two clean outs on the seat. Elliot offers both polished chrome metal frame or two versions of tapered hard wood legs. Elliot chairs can be ordered with an upholstered seat insert or a fully upholstered shell. The fully upholstered version does not have the clean outs.