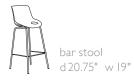

# ELLIOT

Elliot occasional tables with Franky Slim lounges

Elliot chairs and bar stools feature a contoured polypropylene shell featuring a vertical grooved back design and two clean outs on the seat. Elliot offers both polished chrome metal frame or two versions of tapered hard wood legs. Elliot chairs can be ordered with an upholstered seat insert or a fully upholstered shell. The fully upholstered version does not have the clean outs.

tapered wood legs / metal grid d 19" w 18" h 30.5"

bar stool tapered wood legs / metal grid d 19" w 19" h 41"

backless bar stool d 19" w 19" h 30"

backless stool (counter height) d 19" w 19" h 24"

backless tabouret d | 6" w | 6" h 18"