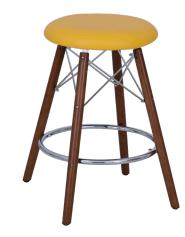

#### WOOD STAIN LEG FINISH

ultra clear maple

medium walnut

bar stool - 30" height

round

tapered wood legs / metal grid d 19" w 18" h 30.5"

bar stool tapered wood legs / metal grid d 19" w 19" h 41"

backless bar stool d 19" w 19" h 30"

backless stool (counter height) d 19" w 19" h 24"

backless tabouret d | 6" w | 6" h 18"