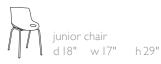

# ELLIOT

Elliot occasional tables with Franky Slim lounges

Elliot chairs and bar stools feature a contoured polypropylene shell featuring a vertical grooved back design and two clean outs on the seat. Elliot offers both polished chrome metal frame or two versions of tapered hard wood legs. Elliot chairs can be ordered with an upholstered seat insert or a fully upholstered shell. The fully upholstered version does not have the clean outs.

tapered wood legs / metal grid d 19" w 18" h 30.5"

bar stool tapered wood legs / metal grid d 19" w 19" h 41"

backless bar stool d 19" w 19" h 30"

backless stool (counter height) d 19" w 19" h 24"

backless tabouret d | 6" w | 6" h 18"