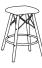

tapered wood legs / metal grid d 19" w 18" h 30.5"

bar stool tapered wood legs / metal grid d 19" w 19" h 41"

backless bar stool d 19" w 19" h 30"

backless stool (counter height) d 19" w 19" h 24"

backless tabouret d | 6" w | 6" h 18"