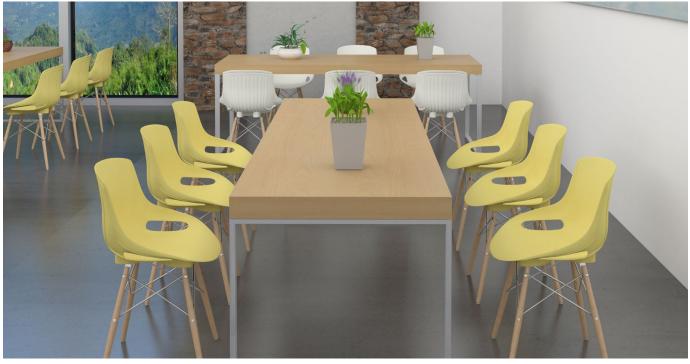

## ELLIOT

metal leg chairs and bar stools with Corsa cafe tables featuring polished chrome bases

Elliot wood leg chairs with Parma tables

# ELLIOT

Elliot occasional tables with Franky Slim lounges

Elliot chairs and bar stools feature a contoured polypropylene shell featuring a vertical grooved back design and two clean outs on the seat. Elliot offers both polished chrome metal frame or two versions of tapered hard wood legs. Elliot chairs can be ordered with an upholstered seat insert or a fully upholstered shell. The fully upholstered version does not have the clean outs.