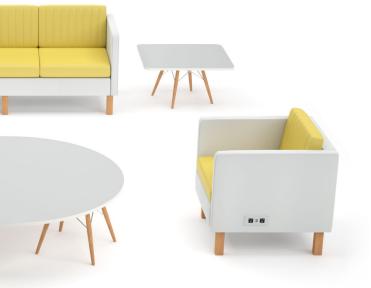

# ELLIOT

Elliot occasional tables with Franky Slim lounges

Elliot chairs and bar stools feature a contoured polypropylene shell featuring a vertical grooved back design and two clean outs on the seat. Elliot offers both polished chrome metal frame or two versions of tapered hard wood legs. Elliot chairs can be ordered with an upholstered seat insert or a fully upholstered shell. The fully upholstered version does not have the clean outs.