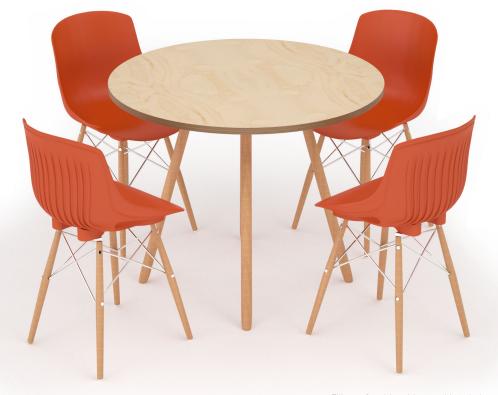

## ELLIOT

metal leg chairs and bar stools with Corsa cafe tables featuring polished chrome bases

Elliot wood leg chairs with Parma tables

# ELLIOT

counter stool - 24" height

elongated

tabouret - 18" height

Elliot cafe table with wood leg chairs

89 = 89

# ELLIOT

Elliot occasional tables with Franky Slim lounges

Elliot chairs and bar stools feature a contoured polypropylene shell featuring a vertical grooved back design and two clean outs on the seat. Elliot offers both polished chrome metal frame or two versions of tapered hard wood legs. Elliot chairs can be ordered with an upholstered seat insert or a fully upholstered shell. The fully upholstered version does not have the clean outs.