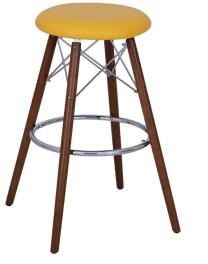

bar stool / seat insert

#### WOOD STAIN LEG FINISH

ultra clear maple

medium walnut

bar stool - 30" height

round