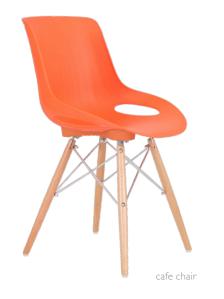

# ELLIOT

Elliot occasional tables with Franky Slim lounges

Elliot chairs and bar stools feature a contoured polypropylene shell featuring a vertical grooved back design and two clean outs on the seat. Elliot offers both polished chrome metal frame or two versions of tapered hard wood legs. Elliot chairs can be ordered with an upholstered seat insert or a fully upholstered shell. The fully upholstered version does not have the clean outs.