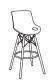

# ELLIOT

Elliot occasional tables with Franky Slim lounges

Elliot chairs and bar stools feature a contoured polypropylene shell featuring a vertical grooved back design and two clean outs on the seat. Elliot offers both polished chrome metal frame or two versions of tapered hard wood legs. Elliot chairs can be ordered with an upholstered seat insert or a fully upholstered shell. The fully upholstered version does not have the clean outs.

tapered wood legs / metal grid d 19" w 18" h 30.5"

bar stool tapered wood legs / metal grid d 19" w 19" h 41"

backless bar stool d 19" w 19" h 30"

backless stool (counter height) d 19" w 19" h 24"

backless tabouret d | 6" w | 6" h 18"