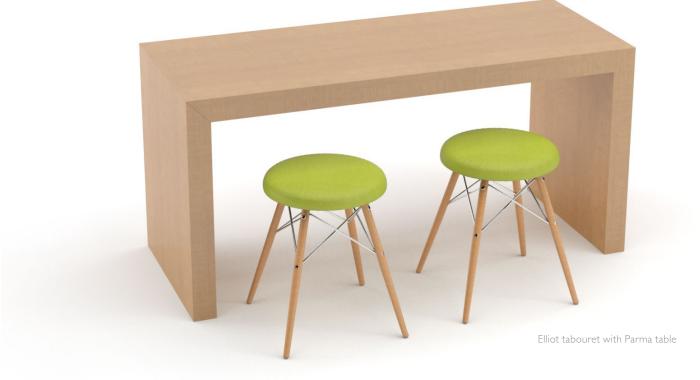

## ELLIOT

metal leg chairs and bar stools with Corsa cafe tables featuring polished chrome bases

Elliot wood leg chairs with Parma tables

# ELLIOT

counter stool - 24" height

elongated

tabouret - 18" height

Elliot cafe table with wood leg chairs

89 = 89