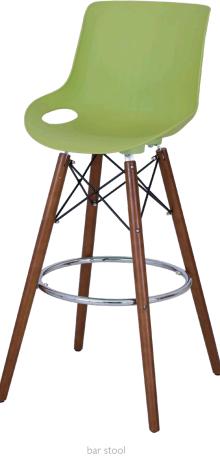

# ELLIOT

counter stool - 24" height

elongated

tabouret - 18" height

Elliot cafe table with wood leg chairs

89 = 89

# ELLIOT

Elliot occasional tables with Franky Slim lounges

Elliot chairs and bar stools feature a contoured polypropylene shell featuring a vertical grooved back design and two clean outs on the seat. Elliot offers both polished chrome metal frame or two versions of tapered hard wood legs. Elliot chairs can be ordered with an upholstered seat insert or a fully upholstered shell. The fully upholstered version does not have the clean outs.