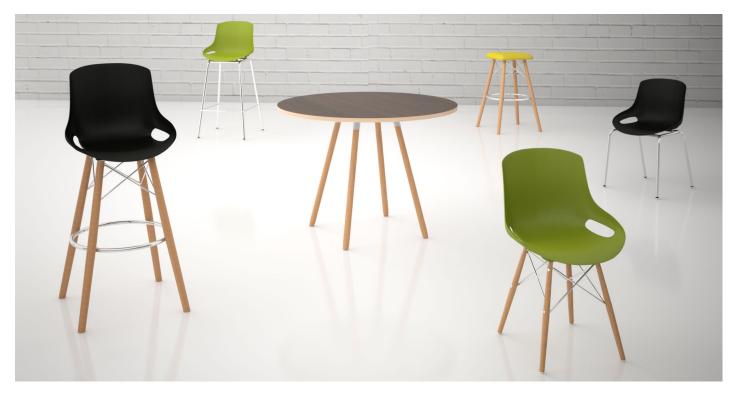

## ELLIOT

metal leg chairs and bar stools with Corsa cafe tables featuring polished chrome bases

Elliot wood leg chairs with Parma tables

# ELLIOT

counter stool - 24" height

elongated

tabouret - 18" height

Elliot cafe table with wood leg chairs

89 = 89

# ELLIOT

Elliot occasional tables with Franky Slim lounges

Elliot chairs and bar stools feature a contoured polypropylene shell featuring a vertical grooved back design and two clean outs on the seat. Elliot offers both polished chrome metal frame or two versions of tapered hard wood legs. Elliot chairs can be ordered with an upholstered seat insert or a fully upholstered shell. The fully upholstered version does not have the clean outs.