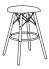

tapered wood legs / metal grid d 19" w 18" h 30.5"

bar stool tapered wood legs / metal grid d 19" w 19" h 41"

backless bar stool d 19" w 19" h 30"

backless stool (counter height) d 19" w 19" h 24"

backless tabouret d | 6" w | 6" h 18"