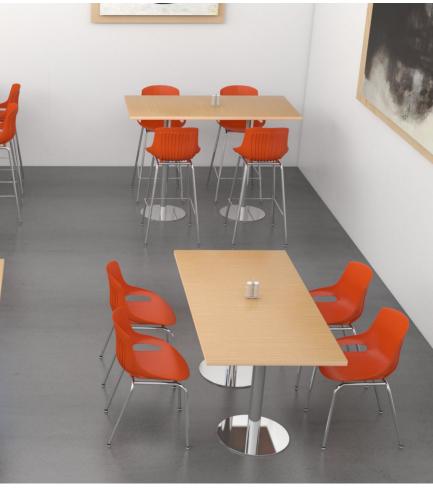

## ELLIOT

metal leg chairs and bar stools with Corsa cafe tables featuring polished chrome bases

Elliot wood leg chairs with Parma tables

# ELLIOT

Elliot occasional tables with Franky Slim lounges

Elliot chairs and bar stools feature a contoured polypropylene shell featuring a vertical grooved back design and two clean outs on the seat. Elliot offers both polished chrome metal frame or two versions of tapered hard wood legs. Elliot chairs can be ordered with an upholstered seat insert or a fully upholstered shell. The fully upholstered version does not have the clean outs.