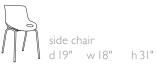

# ELLIOT

Elliot occasional tables with Franky Slim lounges

Elliot chairs and bar stools feature a contoured polypropylene shell featuring a vertical grooved back design and two clean outs on the seat. Elliot offers both polished chrome metal frame or two versions of tapered hard wood legs. Elliot chairs can be ordered with an upholstered seat insert or a fully upholstered shell. The fully upholstered version does not have the clean outs.

tapered wood legs / metal grid d 19" w 18" h 30.5"

bar stool tapered wood legs / metal grid d 19" w 19" h 41"

backless bar stool d 19" w 19" h 30"

backless stool (counter height) d 19" w 19" h 24"

backless tabouret d | 6" w | 6" h 18"