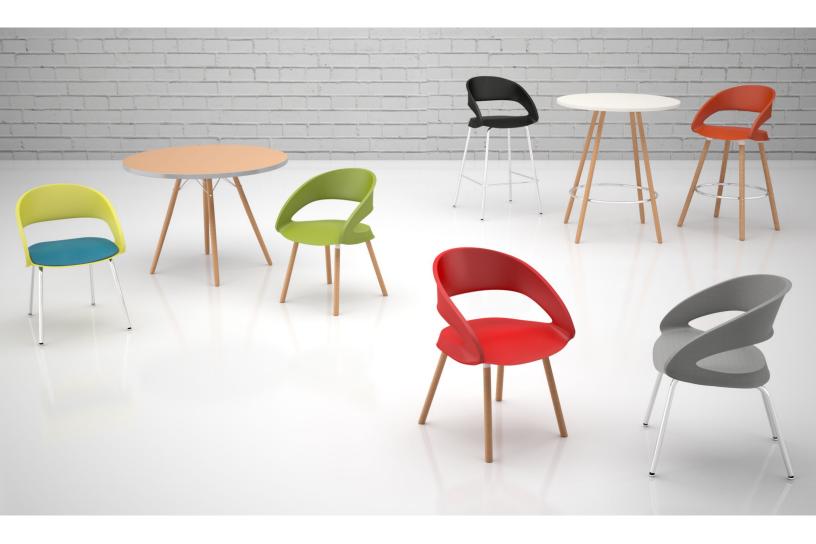

#### 8 PLASTIC SHELL COLORS

black

soft yellow

medium gray

ivy green

beige

tangerine orange

white

red

## WOOD LEGS

with upholstered seat insert

ALL WOOD STAIN COLORS AVAILABLE

Foray cafe wood leg chairs with Orlando tables

#### 8 PLASTIC SHELL COLORS

medium gray

beige

soft yellow

ivy green

tangerine orange