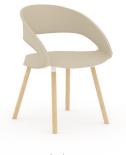

## WOOD LEGS

with upholstered seat insert

ALL WOOD STAIN COLORS AVAILABLE

Foray cafe wood leg chairs with Orlando tables

#### 8 PLASTIC SHELL COLORS

medium gray

beige

soft yellow

ivy green

tangerine orange

café chair

wood leg café chair

bar stool

wood leg bar stool