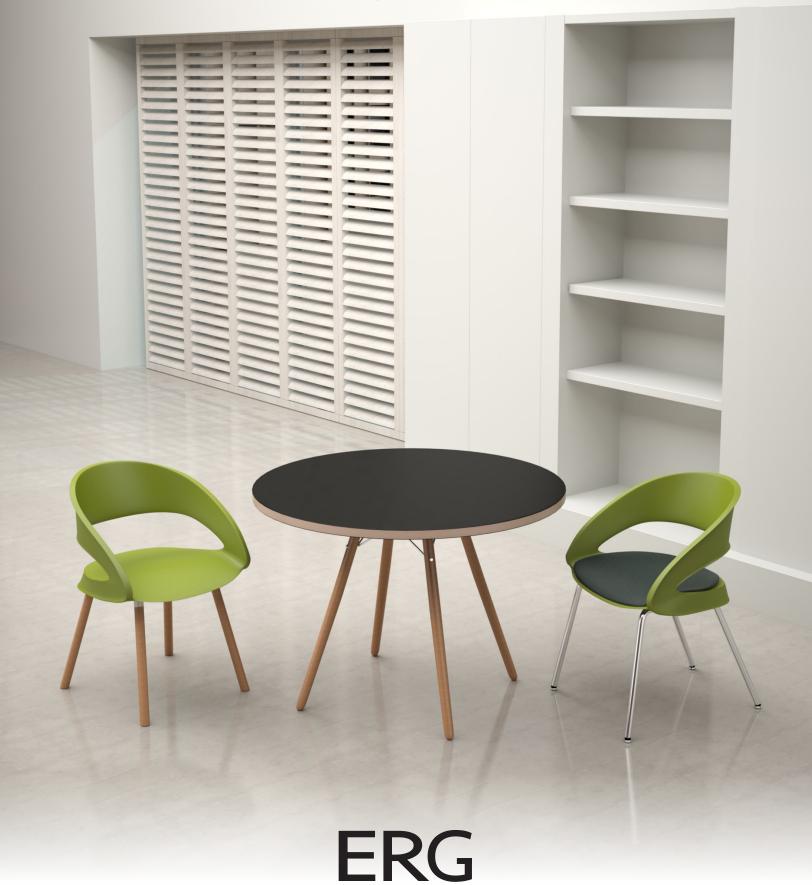

## WOOD LEGS

with upholstered seat insert

ALL WOOD STAIN COLORS AVAILABLE

Foray cafe wood leg chairs with Orlando tables

### FORAY

Foray series is a very sturdy, lightweight chair that has distinct dynamic contour design and style. The Foray offers a upholstered seat insert option in your choice of fabric. Available with a welded steel, polished chrome frame or wood leg frame.