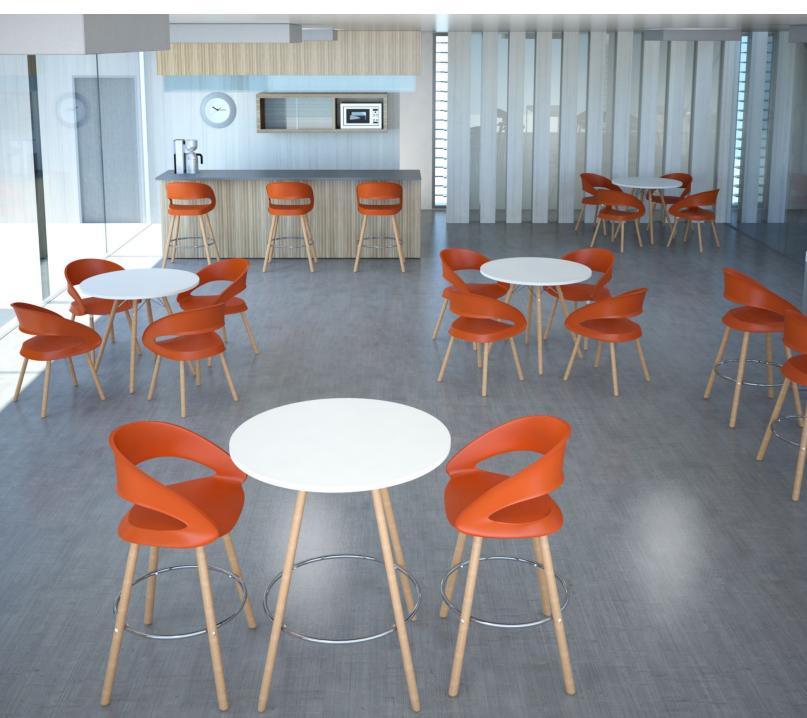

### CAFE TABLES

# FORAY

METAL BASE

cafe and bar height tables with stools and chairs