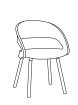

## METAL LEGS

upholstered seat insert

cafe chair

### FORAY

Foray series is a very sturdy, lightweight chair that has distinct dynamic contour design and style. The Foray offers a upholstered seat insert option in your choice of fabric. Available with a welded steel, polished chrome frame or wood leg frame.