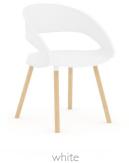

## WOOD LEGS

with upholstered seat insert

ALL WOOD STAIN COLORS AVAILABLE

Foray cafe wood leg chairs with Orlando tables

#### 8 PLASTIC SHELL COLORS

medium gray

beige

soft yellow

ivy green

tangerine orange

café chair

wood leg café chair

bar stool

wood leg bar stool