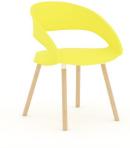

## WOOD LEGS

with upholstered seat insert

ALL WOOD STAIN COLORS AVAILABLE

Foray cafe wood leg chairs with Orlando tables

#### 8 PLASTIC SHELL COLORS

medium gray

beige

soft yellow

ivy green

tangerine orange

café chair

wood leg café chair

bar stool

wood leg bar stool