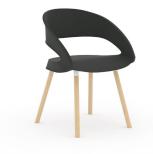

## WOOD LEGS

with upholstered seat insert

ALL WOOD STAIN COLORS AVAILABLE

Foray cafe wood leg chairs with Orlando tables

#### 8 PLASTIC SHELL COLORS

medium gray

beige

soft yellow

ivy green

tangerine orange

café chair

wood leg café chair

bar stool

wood leg bar stool