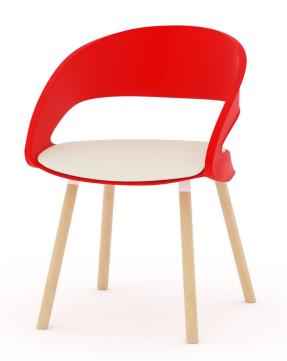

## METAL LEGS

upholstered seat insert

cafe chair

### FORAY

Foray series is a very sturdy, lightweight chair that has distinct dynamic contour design and style. The Foray offers a upholstered seat insert option in your choice of fabric. Available with a welded steel, polished chrome frame or wood leg frame.