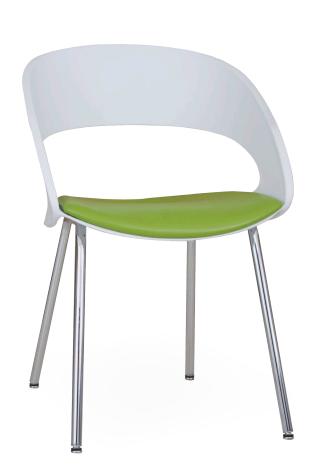

## METAL LEGS

upholstered seat insert

cafe chair

### FORAY

Foray series is a very sturdy, lightweight chair that has distinct dynamic contour design and style. The Foray offers a upholstered seat insert option in your choice of fabric. Available with a welded steel, polished chrome frame or wood leg frame.