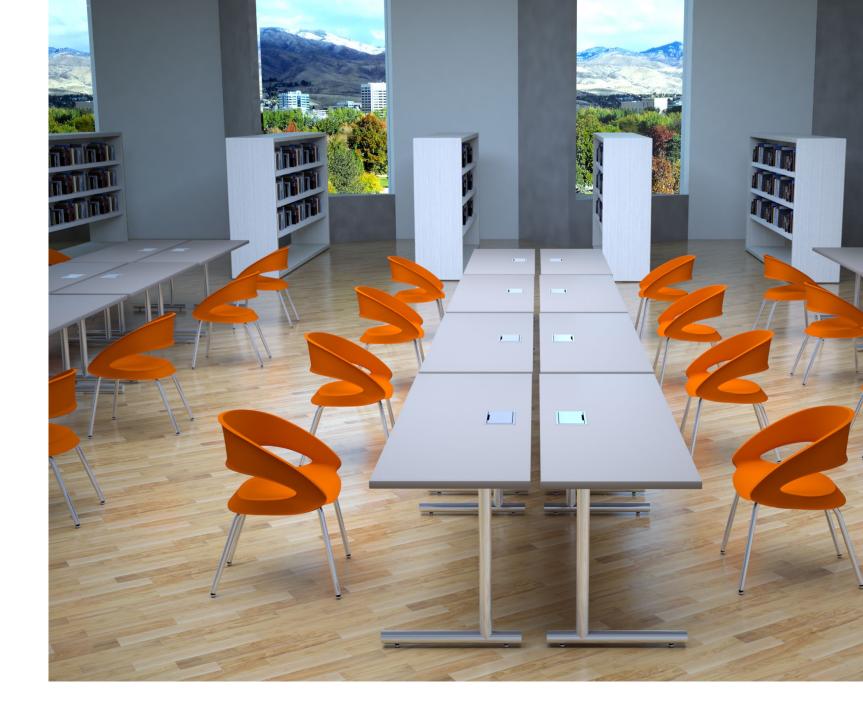

## WOOD LEGS

with upholstered seat insert

ALL WOOD STAIN COLORS AVAILABLE

Foray cafe wood leg chairs with Orlando tables

café chair

wood leg café chair

bar stool

wood leg bar stool