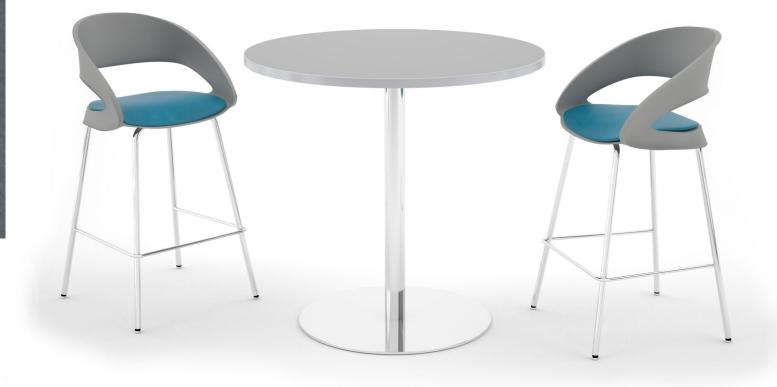

## METAL LEGS

upholstered seat insert

cafe chair

café chair

wood leg café chair

bar stool

wood leg bar stool