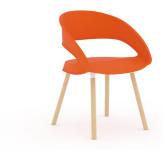

#### 8 PLASTIC SHELL COLORS

medium gray

beige

soft yellow

ivy green

tangerine orange