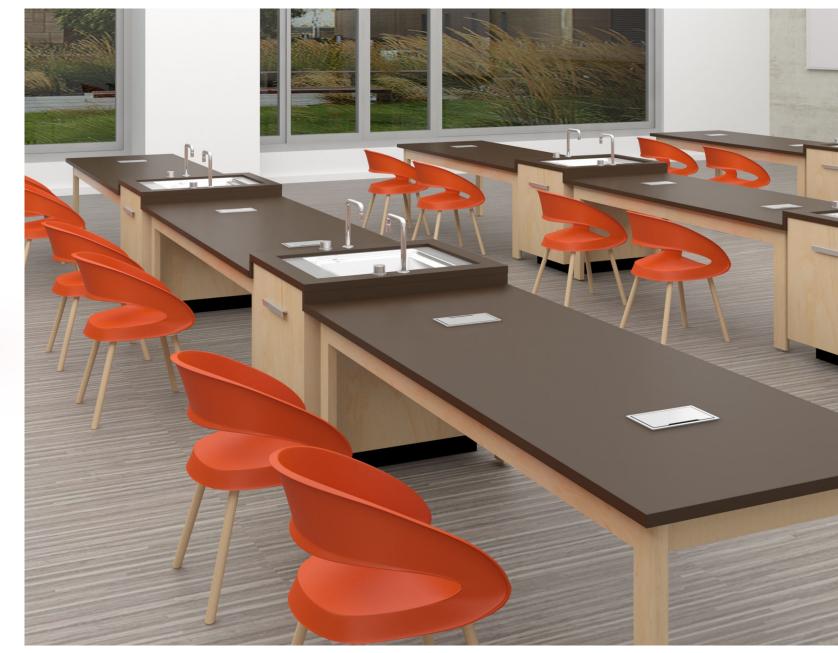

### FORAY

Foray series is a very sturdy, lightweight chair that has distinct dynamic contour design and style. The Foray offers a upholstered seat insert option in your choice of fabric. Available with a welded steel, polished chrome frame or wood leg frame.