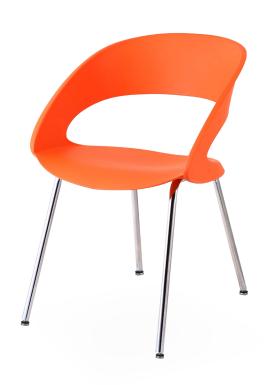

## METAL LEGS

upholstered seat insert

cafe chair

red

### FORAY

Foray series is a very sturdy, lightweight chair that has distinct dynamic contour design and style. The Foray offers a upholstered seat insert option in your choice of fabric. Available with a welded steel, polished chrome frame or wood leg frame.