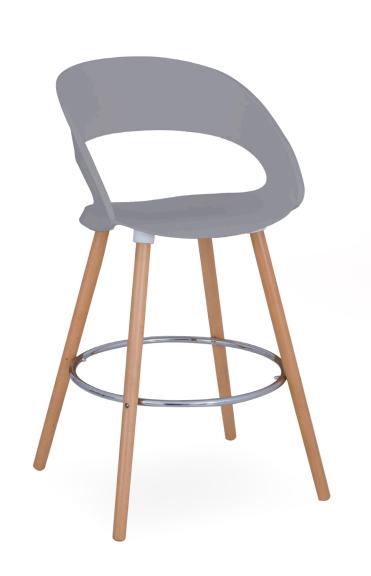

## WOOD LEGS

with upholstered seat insert

ALL WOOD STAIN COLORS AVAILABLE

Foray cafe wood leg chairs with Orlando tables

café chair

wood leg café chair

bar stool

wood leg bar stool