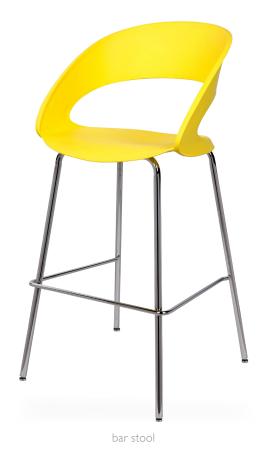

## FORAY



## METAL LEGS



upholstered seat insert





cafe chair





#### 8 PLASTIC SHELL COLORS



black



soft yellow



medium gray



ivy green



beige



tangerine orange



white



red

## WOOD LEGS





with upholstered seat insert

ALL WOOD STAIN COLORS AVAILABLE



Foray cafe wood leg chairs with Orlando tables

#### 8 PLASTIC SHELL COLORS















medium gray

beige

soft yellow

ivy green

tangerine orange



### CAFE TABLES

# FORAY





METAL BASE





cafe and bar height tables with stools and chairs



### FORAY



Foray series is a very sturdy, lightweight chair that has distinct dynamic contour design and style. The Foray offers a upholstered seat insert option in your choice of fabric. Available with a welded steel, polished chrome frame or wood leg frame.



café chair



wood leg café chair



bar stool



wo