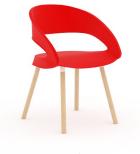

#### 8 PLASTIC SHELL COLORS

black

soft yellow

medium gray

ivy green

beige

tangerine orange

white

red