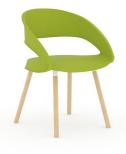

## WOOD LEGS

with upholstered seat insert

ALL WOOD STAIN COLORS AVAILABLE

Foray cafe wood leg chairs with Orlando tables

#### 8 PLASTIC SHELL COLORS

medium gray

beige

soft yellow

ivy green

tangerine orange