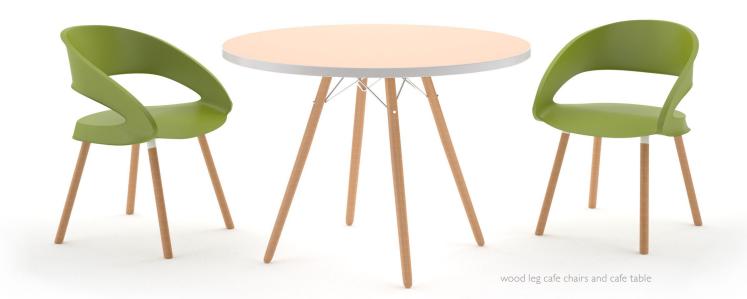

## WOOD LEGS

with upholstered seat insert

ALL WOOD STAIN COLORS AVAILABLE

Foray cafe wood leg chairs with Orlando tables

### CAFE TABLES