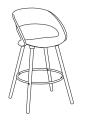

rt





cafe chair





#### 8 PLASTIC SHELL COLORS



black



soft yellow



medium gray



ivy green



beige



tangerine orange



white



red

## WOOD LEGS





with upholstered seat insert

ALL WOOD STAIN COLORS AVAILABLE



Foray cafe wood leg chairs with Orlando tables

#### 8 PLASTIC SHELL COLORS















medium gray

beige

soft yellow

ivy green

tangerine orange



### CAFE TABLES

# FORAY





METAL BASE





cafe and bar height tables with stools and chairs



### FORAY



Foray series is a very sturdy, lightweight chair that has distinct dynamic contour design and style. The Foray offers a upholstered seat insert option in your choice of fabric. Available with a welded steel, polished chrome frame or wood leg frame.



café chair



wood leg café chair



bar stool



wood leg bar stool