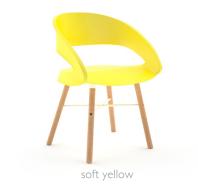

# WOOD LEGS

with upholstered seat insert

ALL WOOD STAIN COLORS AVAILABLE

#### 8 PLASTIC SHELL COLORS

ERG

Foray cafe wood leg chairs with Orlando tables