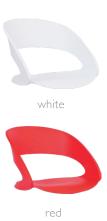

# METAL LEGS



upholstered seat insert







black







soft yellow

ivy green

cafe chair



### 8 PLASTIC SHELL COLORS





# WOOD LEGS





with upholstered seat insert

ALL WOOD STAIN COLORS AVAILABLE



#### 8 PLASTIC SHELL COLORS















ERG

Foray cafe wood leg chairs with Orlando tables



## CAFE TABLES



cafe and bar height tables with stools and chairs

### WOOD BASE



METAL BASE





# FORAY

metal leg stools with Corsa table in polished chrome

# FORAY



Foray series is a very sturdy, lightweight chair that has distinct dynamic contour design and style. The Foray offers a upholstered seat insert option in your choice of fabric. Available with a welded steel, polished chrome frame or wood leg frame.



café chair







bar stool



wood leg bar stool