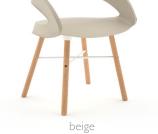

# WOOD LEGS

with upholstered seat insert

ALL WOOD STAIN COLORS AVAILABLE

#### 8 PLASTIC SHELL COLORS

ERG

Foray cafe wood leg chairs with Orlando tables