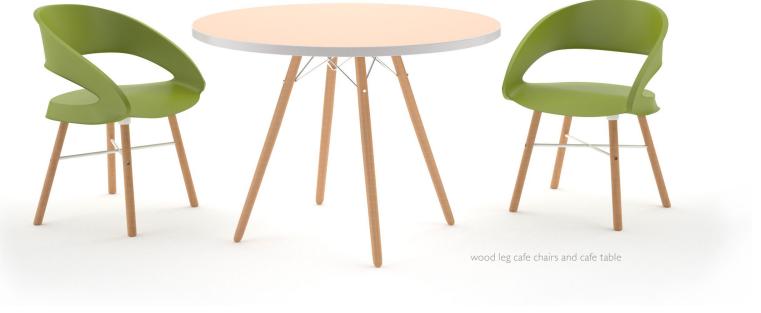

# WOOD LEGS

with upholstered seat insert

ALL WOOD STAIN COLORS AVAILABLE

#### 8 PLASTIC SHELL COLORS

ERG

Foray cafe wood leg chairs with Orlando tables