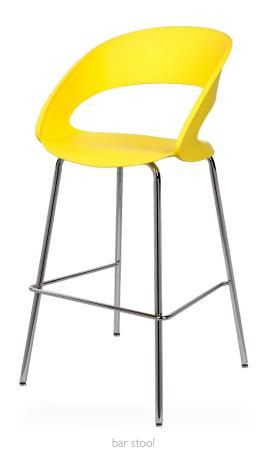

# FORAY

metal leg stools with Corsa table in polished chrome

# FORAY

Foray series is a very sturdy, lightweight chair that has distinct dynamic contour design and style. The Foray offers a upholstered seat insert option in your choice of fabric. Available with a welded steel, polished chrome frame or wood leg frame.

café chair

bar stool

wood leg bar stool