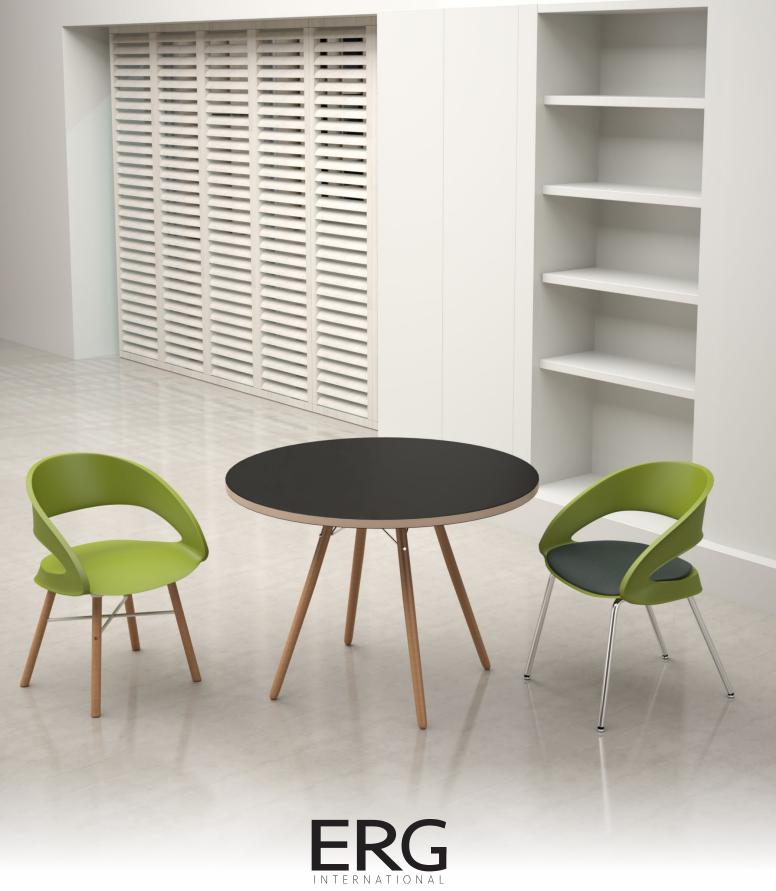

# WOOD LEGS

with upholstered seat insert

ALL WOOD STAIN COLORS AVAILABLE

#### 8 PLASTIC SHELL COLORS

ERG

Foray cafe wood leg chairs with Orlando tables

# FORAY

Foray series is a very sturdy, lightweight chair that has distinct dynamic contour design and style. The Foray offers a upholstered seat insert option in your choice of fabric. Available with a welded steel, polished chrome frame or wood leg frame.