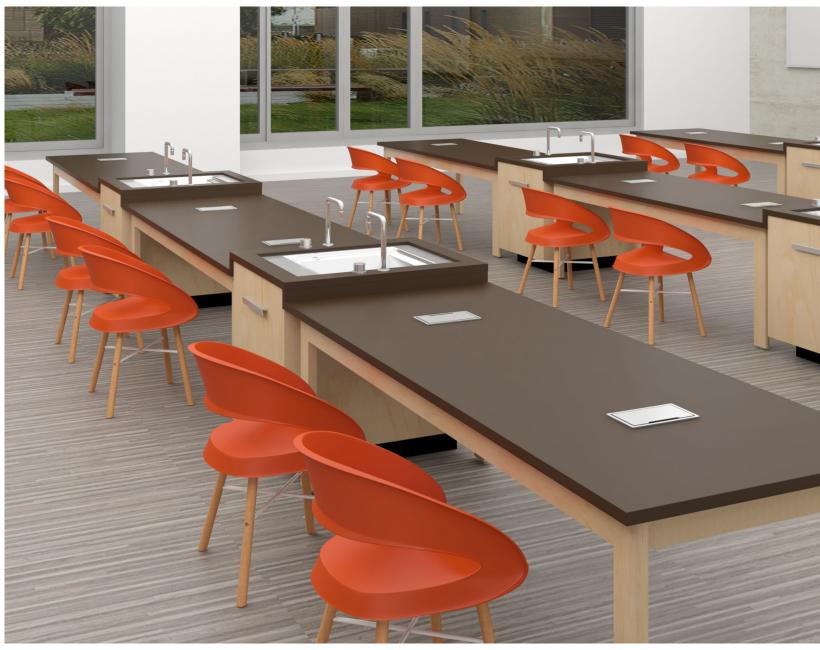

#### 8 PLASTIC SHELL COLORS

ERG

Foray cafe wood leg chairs with Orlando tables

## CAFE TABLES

cafe and bar height tables with stools and chairs

# FORAY

Foray series is a very sturdy, lightweight chair that has distinct dynamic contour design and style. The Foray offers a upholstered seat insert option in your choice of fabric. Available with a welded steel, polished chrome frame or wood leg frame.