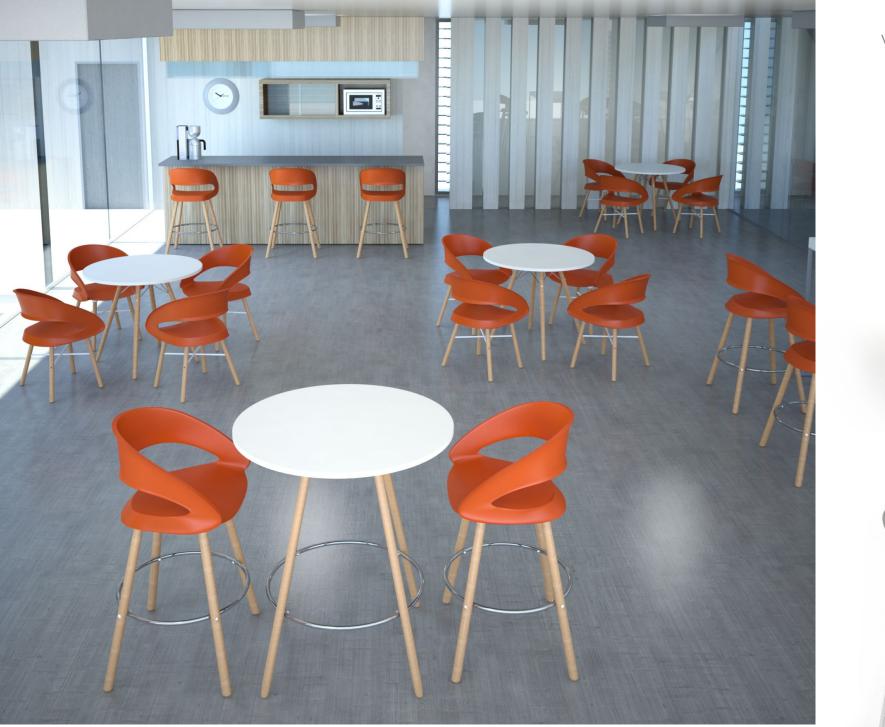

#### 8 PLASTIC SHELL COLORS

ERG

Foray cafe wood leg chairs with Orlando tables

## CAFE TABLES

cafe and bar height tables with stools and chairs

# FORAY

Foray series is a very sturdy, lightweight chair that has distinct dynamic contour design and style. The Foray offers a upholstered seat insert option in your choice of fabric. Available with a welded steel, polished chrome frame or wood leg frame.