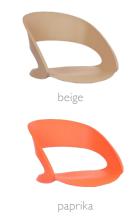

# METAL LEGS



upholstered seat insert







black







soft yellow

ivy green

cafe chair



### 8 PLASTIC SHELL COLORS





# WOOD LEGS





with upholstered seat insert

ALL WOOD STAIN COLORS AVAILABLE



#### 8 PLASTIC SHELL COLORS















ERG

Foray cafe wood leg chairs with Orlando tables



## CAFE TABLES



cafe and bar height tables with stools and chairs

### WOOD BASE



METAL BASE





# FORAY

metal leg stools with Corsa table in polished chrome

# FORAY



Foray series is a very sturdy, lightweight chair that has distinct dynamic contour design and style. The Foray offers a upholstered seat insert option in your choice of fabric. Available with a welded steel, polished chrome frame or wood leg frame.



café chair







bar stool



wood leg bar stool