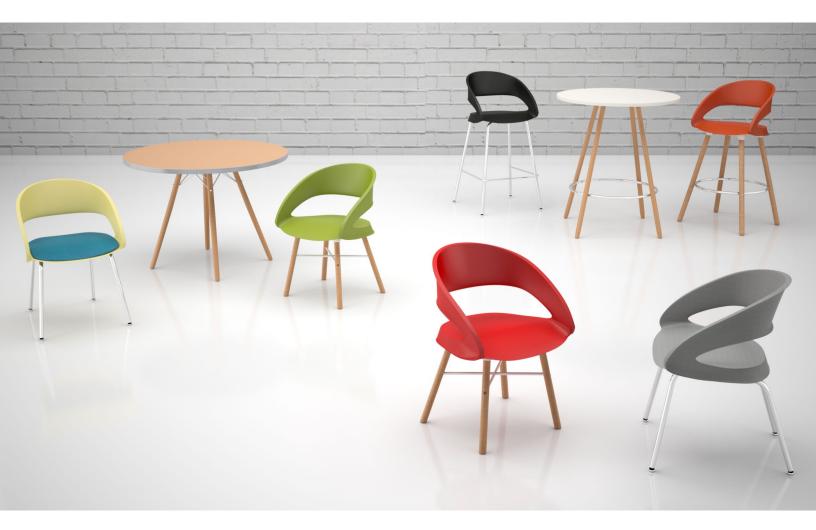

### 8 PLASTIC SHELL COLORS

# FORAY

Foray series is a very sturdy, lightweight chair that has distinct dynamic contour design and style. The Foray offers a upholstered seat insert option in your choice of fabric. Available with a welded steel, polished chrome frame or wood leg frame.