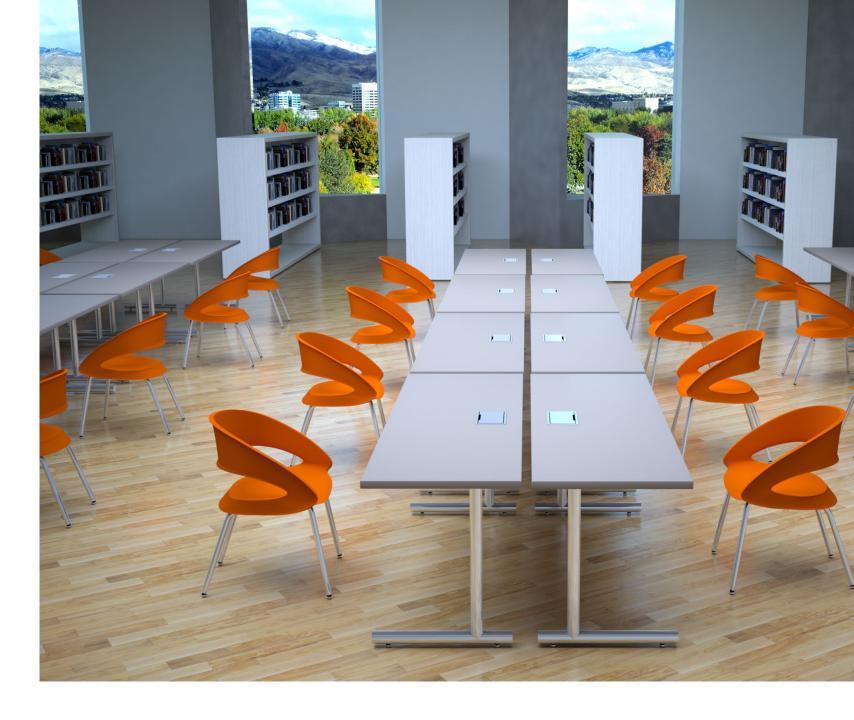

## CAFE TABLES

cafe and bar height tables with stools and chairs

### WOOD BASE

METAL BASE