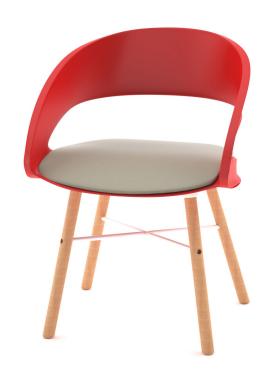

# WOOD LEGS

with upholstered seat insert

ALL WOOD STAIN COLORS AVAILABLE

# FORAY

Foray series is a very sturdy, lightweight chair that has distinct dynamic contour design and style. The Foray offers a upholstered seat insert option in your choice of fabric. Available with a welded steel, polished chrome frame or wood leg frame.

café chair

bar stool

wood leg bar stool