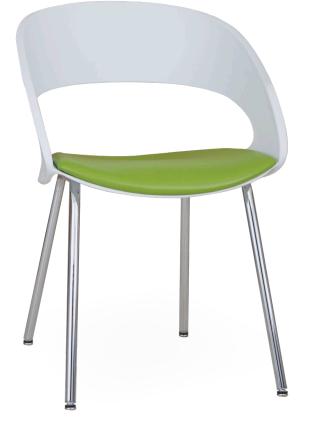

# METAL LEGS

upholstered seat insert

black

soft yellow

ivy green

cafe chair

# FORAY

Foray series is a very sturdy, lightweight chair that has distinct dynamic contour design and style. The Foray offers a upholstered seat insert option in your choice of fabric. Available with a welded steel, polished chrome frame or wood leg frame.

café chair

bar stool

wood leg bar stool