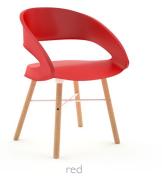

# WOOD LEGS

with upholstered seat insert

ALL WOOD STAIN COLORS AVAILABLE

#### 8 PLASTIC SHELL COLORS

ERG

Foray cafe wood leg chairs with Orlando tables