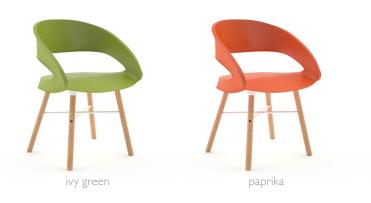

### 8 PLASTIC SHELL COLORS

# WOOD LEGS

with upholstered seat insert

ALL WOOD STAIN COLORS AVAILABLE

#### 8 PLASTIC SHELL COLORS

ERG

Foray cafe wood leg chairs with Orlando tables