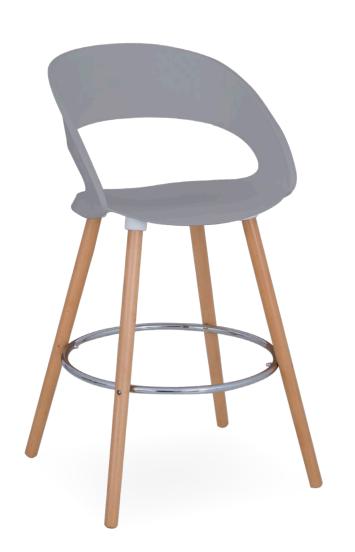

# FORAY

metal leg stools with Corsa table in polished chrome

café chair

bar stool

wood leg bar stool