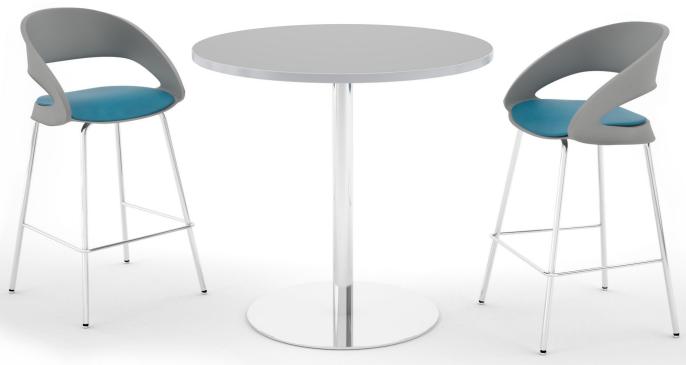

### WOOD BASE

METAL BASE

# FORAY

metal leg stools with Corsa table in polished chrome