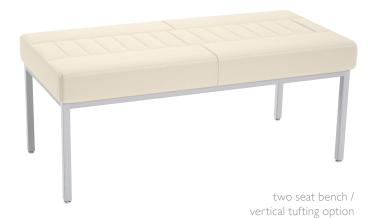

## **FRANKY SLIM**



tufting design options



square





diagonal



diamond



### METAL LEG



single seat lounge / power



two seat lounge / square tufting





#### WOOD LEG



single seat lounge / two fabrics



two seat lounge



three seat lounge / square tufting



### **BENCH • OTTOMAN**









diagonal tufting option

# **FRANKY SLIM**

featured options:



Slam occasional tables feature fully welded I" square tube steel frame or solid wood frame.

four leg frame (metal) d 20" w 28", 42" or 60" h 17" d 28" w 28" h 17"

sled frame (metal) d 20" w 28", 42" or 60" h 17" d 28" w 28" h 17"









h 17"

h 17"

d20" w60" h18"

We're Green Our wood products are produced from well managed forests, certified sources of recycled materials and water-based finishes.

Phase I and Phase II compliant. Products are manufactured using

> ERG furniture contributes to LEED points.