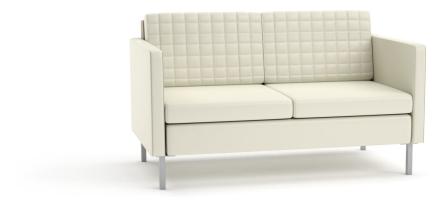

## **FRANKY SLIM**



tufting design options



square





diagonal



diamond



### METAL LEG



single seat lounge / power



two seat lounge / square tufting





#### WOOD LEG



single seat lounge / two fabrics



two seat lounge



three seat lounge / square tufting



### **BENCH • OTTOMAN**









diagonal tufting option

# **FRANKY SLIM**

featured options:



Slam occasional tables feature fully welded I" square tube steel frame or solid wood frame.

four leg frame (metal) d 20" w 28", 42" or 60" h 17" d 28" w 28" h 17"

sled frame (metal) d 20" w 28", 42" or 60" h 17" d 28" w 28" h 17"









h 17"

h 17"

d20" w60" h18"

We're Green Our wood products are produced from well managed forests, certified sources of recycled materials and water-based finishes.

Phase I and Phase II compliant. Products are manufactured using

> ERG furniture contributes to LEED points.