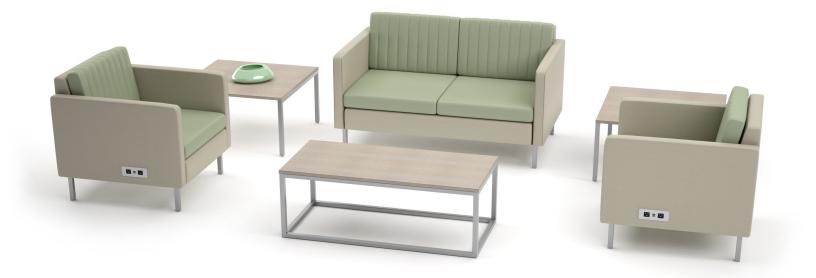

## **FRANKY SLIM**

tufting design options

square

diagonal

diamond

### METAL LEG

single seat lounge / power

two seat lounge / square tufting

#### WOOD LEG

single seat lounge / two fabrics

two seat lounge

three seat lounge / square tufting

### **BENCH • OTTOMAN**

diagonal tufting option