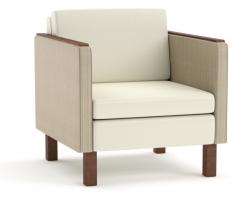

### METAL LEG

single seat lounge / power

two seat lounge / square tufting

#### WOOD LEG

single seat lounge / two fabrics

two seat lounge

three seat lounge / square tufting