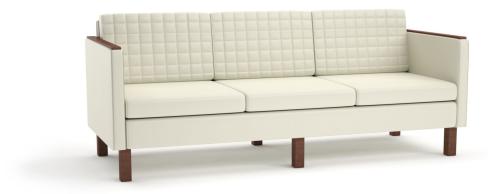

#### WOOD LEG

single seat lounge / two fabrics

two seat lounge

three seat lounge / square tufting