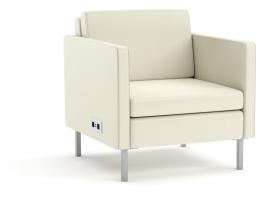

## **FRANKY SLIM**



tufting design options



square





diagonal



diamond



### METAL LEG



single seat lounge / power



two seat lounge / square tufting





#### WOOD LEG



single seat lounge / two fabrics



two seat lounge



three seat lounge / square tufting



### **BENCH • OTTOMAN**









diagonal tufting option

# **FRANKY SLIM**

featured options:



Slam occasional tables feature fully welded I" square tube steel frame or solid wood frame.

four leg frame (metal) d 20" w 28", 42" or 60" h 17" d 28" w 28" h 17"

sled frame (metal) d 20" w 28", 42" or 60" h 17" d 28" w 28" h 17"









h 17"

h 17"

d20" w60" h18"

We're Green Our wood products are produced from well managed forests, certified sources of recycled materials and water-based finishes.

Phase I and Phase II compliant. Products are manufactured using

> ERG furniture contributes to LEED points.