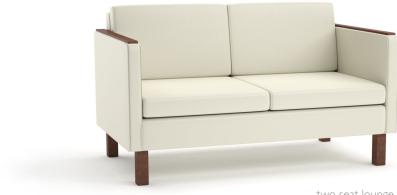

### METAL LEG

single seat lounge / power

two seat lounge / square tufting

#### WOOD LEG

single seat lounge / two fabrics

two seat lounge

three seat lounge / square tufting