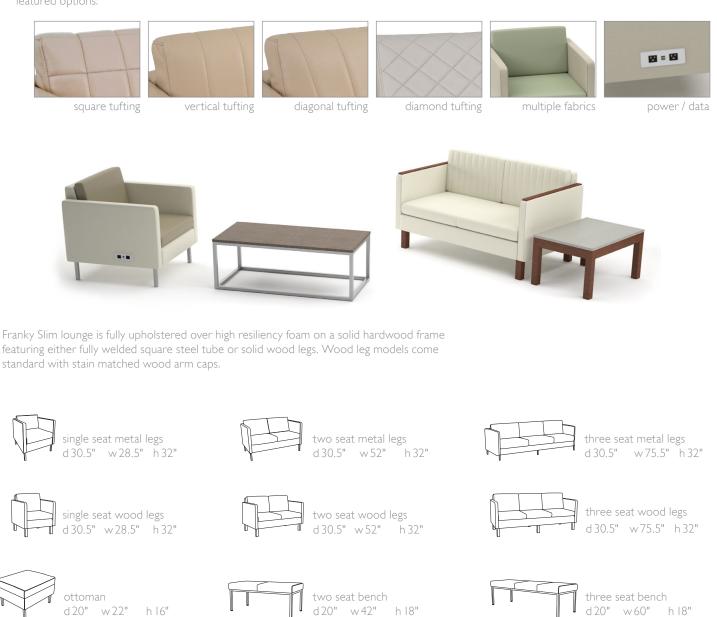

## **FRANKY SLIM**

tufting design options

square

diagonal

diamond

### METAL LEG

single seat lounge / power

two seat lounge / square tufting

#### WOOD LEG

single seat lounge / two fabrics

two seat lounge

three seat lounge / square tufting

### **BENCH • OTTOMAN**

diagonal tufting option

# **FRANKY SLIM**

featured options:

Slam occasional tables feature fully welded I" square tube steel frame or solid wood frame.

four leg frame (metal) d 20" w 28", 42" or 60" h 17" d 28" w 28" h 17"

sled frame (metal) d 20" w 28", 42" or 60" h 17" d 28" w 28" h 17"