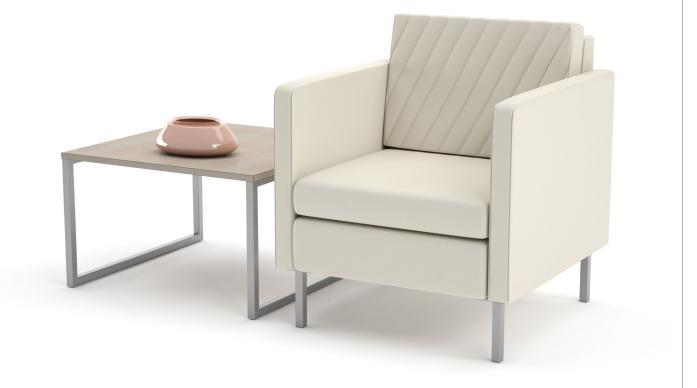

## **FRANKY SLIM**

tufting design options

square

diagonal

diamond

### METAL LEG

single seat lounge / power

two seat lounge / square tufting

# **FRANKY SLIM**

featured options:

Slam occasional tables feature fully welded I" square tube steel frame or solid wood frame.

four leg frame (metal) d 20" w 28", 42" or 60" h 17" d 28" w 28" h 17"

sled frame (metal) d 20" w 28", 42" or 60" h 17" d 28" w 28" h 17"