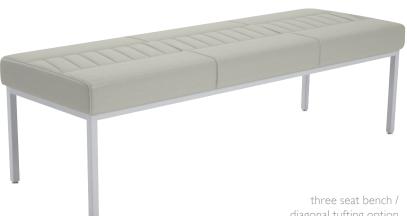

## **FRANKY SLIM**



tufting design options



square





diagonal



diamond



### METAL LEG



single seat lounge / power



two seat lounge / square tufting





#### WOOD LEG



single seat lounge / two fabrics



two seat lounge



three seat lounge / square tufting



### **BENCH • OTTOMAN**









diagonal tufting option

# **FRANKY SLIM**

featured options:



Slam occasional tables feature fully welded I" square tube steel frame or solid wood frame.

four leg frame (metal) d 20" w 28", 42" or 60" h 17" d 28" w 28" h 17"

sled frame (metal) d 20" w 28", 42" or 60" h 17" d 28" w 28" h 17"









h 17"

h 17"

d20" w60" h18"

We're Green Our wood products are produced from well managed forests, certified sources of recycled materials and water-based finishes.

Phase I and Phase II compliant. Products are manufactured using

> ERG furniture contributes to LEED points.