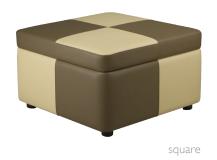

## **GEOMETRA**

complementary product:

The Geometra is fully upholstered over a hardwood multi-ply frame.

circle diameter 24", 30" or 36" h 18"

triangle d 29" w 29" h 18"

square 24"×24" or 29"×29" h 18" We're Green
Our wood products are produced
from well managed forests,
certified sources of recycled
materials and water-based finishes.