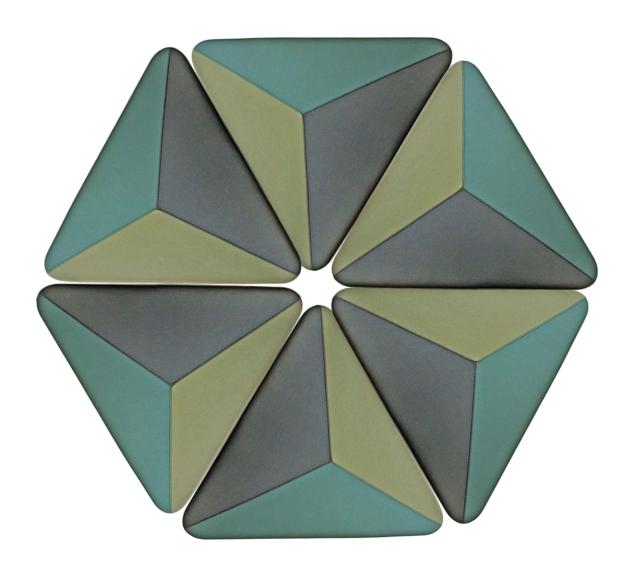

## surface options:

The Geometra features fully upholstered or laminated sides over a hardwood multi-ply frame with nylon legs.

circle table

24", 30" or 36" dia. h 18"

triangle table

d 29" w 29" h 18"

square table 24" or 29" sq.

## **GEOMETRA**

complementary product:

The Geometra is fully upholstered over a hardwood multi-ply frame.

circle diameter 24", 30" or 36" h 18"

triangle d 29" w 29" h 18"

square 24"×24" or 29"×29" h 18" We're Green
Our wood products are produced
from well managed forests,
certified sources of recycled
materials and water-based finishes.