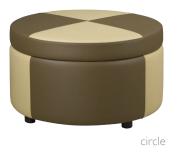

## surface options:

The Geometra features fully upholstered or laminated sides over a hardwood multi-ply frame with nylon legs.

circle table

24", 30" or 36" dia. h 18"

triangle table

d 29" w 29" h 18"

square table 24" or 29" sq.

## **GEOMETRA**

complementary product:

The Geometra is fully upholstered over a hardwood multi-ply frame.

circle diameter 24", 30" or 36" h 18"

triangle d 29" w 29" h 18"

square 24"×24" or 29"×29" h 18" We're Green
Our wood products are produced
from well managed forests,
certified sources of recycled
materials and water-based finishes.