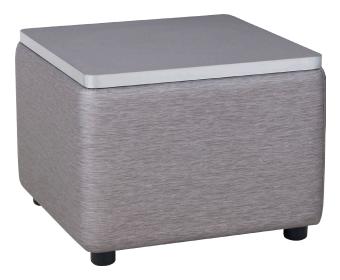

## **GEOMETRA TABLE**

square table / laminate top

## surface options:

The Geometra features fully upholstered or laminated sides over a hardwood multi-ply frame with nylon legs.

circle table

24", 30" or 36" dia. h 18"

triangle table

d 29" w 29" h 18"

square table 24" or 29" sq.