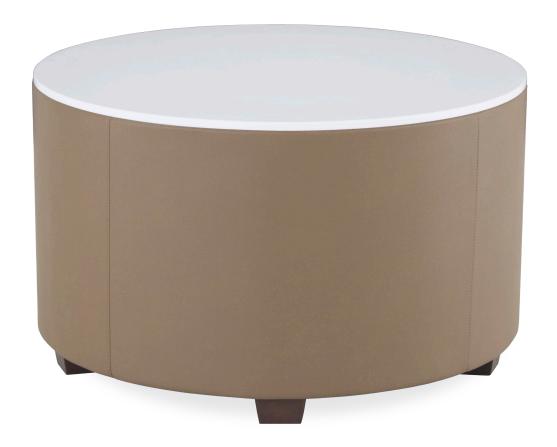

## **GEOMETRA**

complementary product:

The Geometra is fully upholstered over a hardwood multi-ply frame.

circle diameter 24", 30" or 36" h 18"

triangle d 29" w 29" h 18"

square 24"×24" or 29"×29" h 18" We're Green
Our wood products are produced
from well managed forests,
certified sources of recycled
materials and water-based finishes.