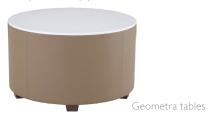

## **GEOMETRA TABLE**

square table / laminate top

## surface options:

The Geometra features fully upholstered or laminated sides over a hardwood multi-ply frame with nylon legs.

circle table

24", 30" or 36" dia. h 18"

triangle table

d 29" w 29" h 18"

square table 24" or 29" sq.