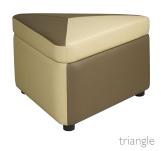

## **GEOMETRA**

complementary product:

The Geometra is fully upholstered over a hardwood multi-ply frame.

circle diameter 24", 30" or 36" h 18"

triangle d 29" w 29" h 18"

square 24"×24" or 29"×29" h 18" We're Green
Our wood products are produced
from well managed forests,
certified sources of recycled
materials and water-based finishes.