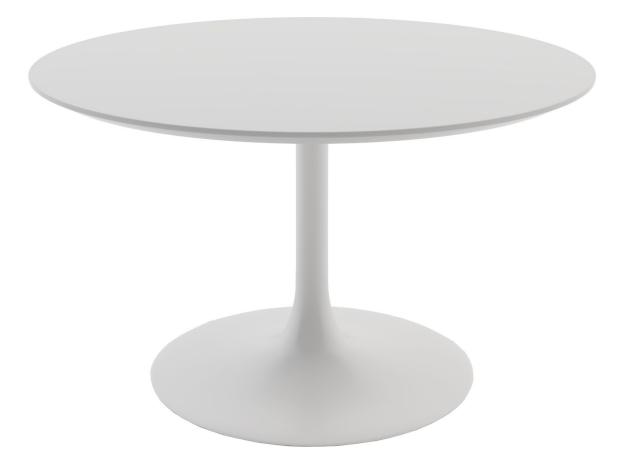

# HARMONY CAFÉ

-11

E

Harmony Black Glass Occasional Table with Dania Chair

Harmony White Glass Coffee Table