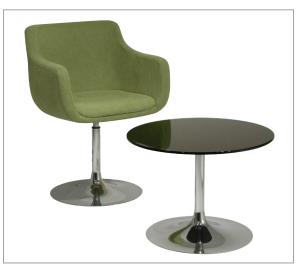

# HARMONY CAFÉ

-11

E

Harmony Black Glass Occasional Table with Dania Chair

Harmony White Glass Coffee Table

#### **ON THE COVER**

Harmony Occasional Table with Black Colored Glass