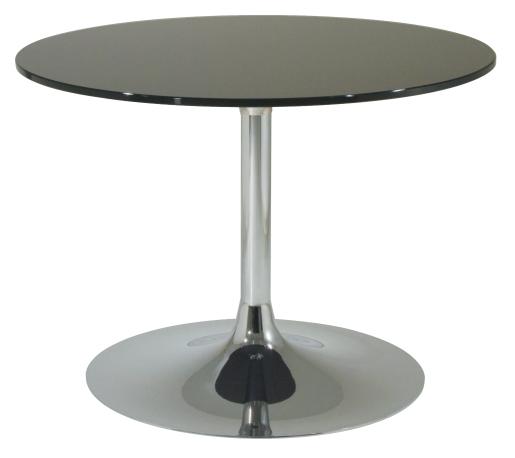

# HARMONY CAFÉ

-11

E

Harmony Black Glass Occasional Table with Dania Chair

Harmony White Glass Coffee Table

#### **ON THE COVER**

Harmony Occasional Table with Black Colored Glass