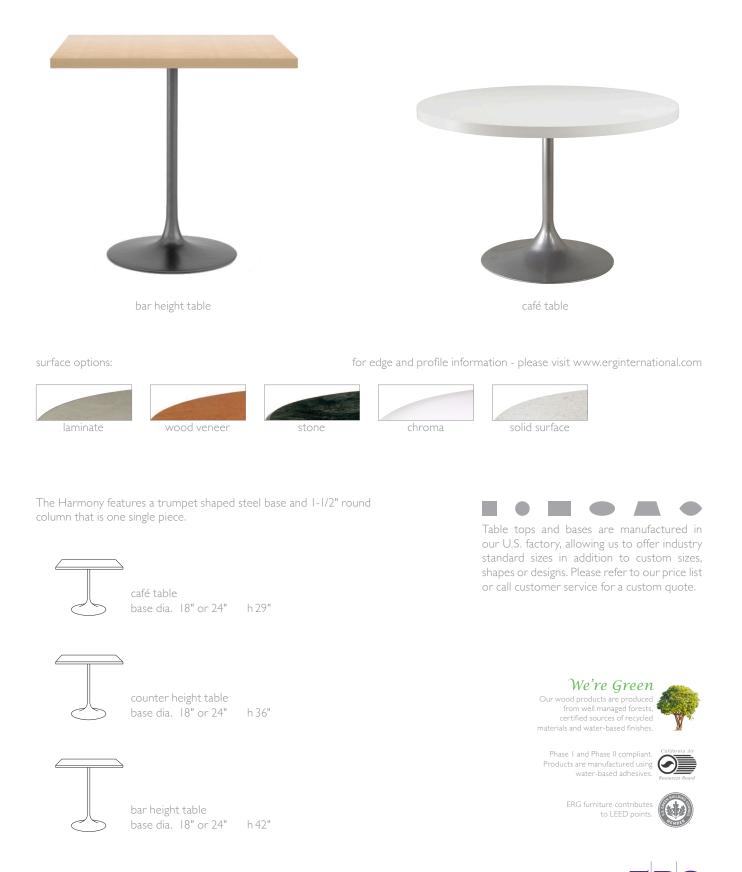

### DIMENSIONS

ERG manufactures table tops and table bases in our own U.S. factory, so we are able to offer industry standard sizes as well as virtually ANY custom size, shape or design. As there are too many sizes to list, please refer to our price list. Please call ERG for a custom quote!

### **SPECIFICATIONS**

- Origin: Italy
- Completely Welded one-piece base in Polished Chrome
- Table top is available in Wood Veneer, Laminate, or transparent or colored tempered and beveled glass
- Colored Glass Tops available in 5 colors

White Black Green Red Transparent

- Base mounts to top with machine screws into metal inserts. NO WOOD SCREWS ARE USED
- Table top stains, veneers, laminates, and edge information available in ERG Hospitality Price List
- Harmony also available as a Café Table