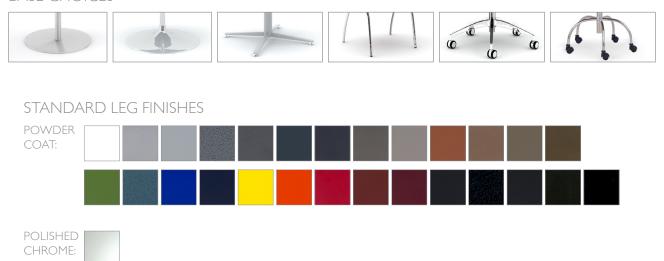

## ISLAND





ISLAND This collection is offered with four seat and back designs and six unique base styles. Island is the perfect fit for any lounge and guest seating area.











Y FORTY optional tablet shown



Island Twenty with 5-star base / casters and Crossfire conference tables

## ISLAND

The Island collection features four distinct fully upholstered arm chair models offered in choice of fabric and the option of four different swivel base styles. In addition, the ten and twenty offer a polished chrome four leg base and an arched 5-star base with casters. Ottomans available in three base styles.



## **BASE CHOICES**