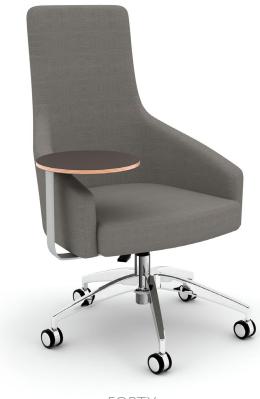

## ISLAND

ISLAND This collection is offered with four seat and back designs and six unique base styles. Island is the perfect fit for any lounge and guest seating area.

Y FORTY optional tablet shown

Island Twenty with 5-star base / casters and Crossfire conference tables

## ISLAND

The Island collection features four distinct fully upholstered arm chair models offered in choice of fabric and the option of four different swivel base styles. In addition, the ten and twenty offer a polished chrome four leg base and an arched 5-star base with casters. Ottomans available in three base styles.