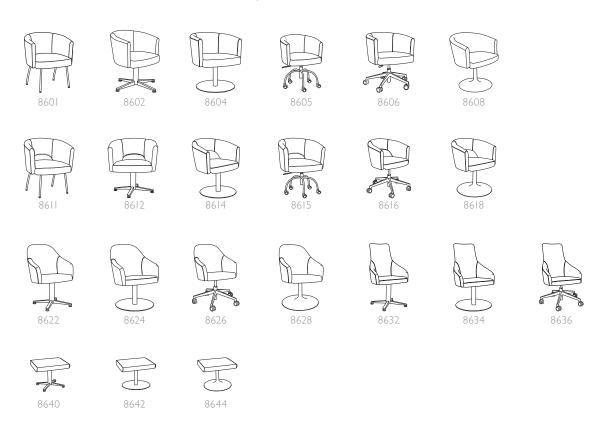

## ISLAND

The Island collection features four distinct fully upholstered arm chair models offered in choice of fabric and the option of four different swivel base styles. In addition, the ten and twenty offer a polished chrome four leg base and an arched 5-star base with casters. Ottomans available in three base styles.