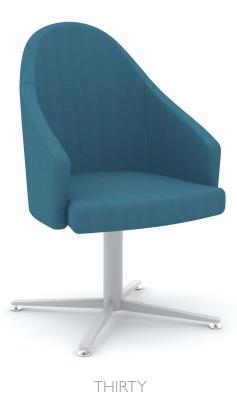

## ISLAND

The Island collection features four distinct fully upholstered arm chair models offered in choice of fabric and the option of four different swivel base styles. In addition, the ten and twenty offer a polished chrome four leg base and an arched 5-star base with casters. Ottomans available in three base styles.

## **BASE CHOICES**