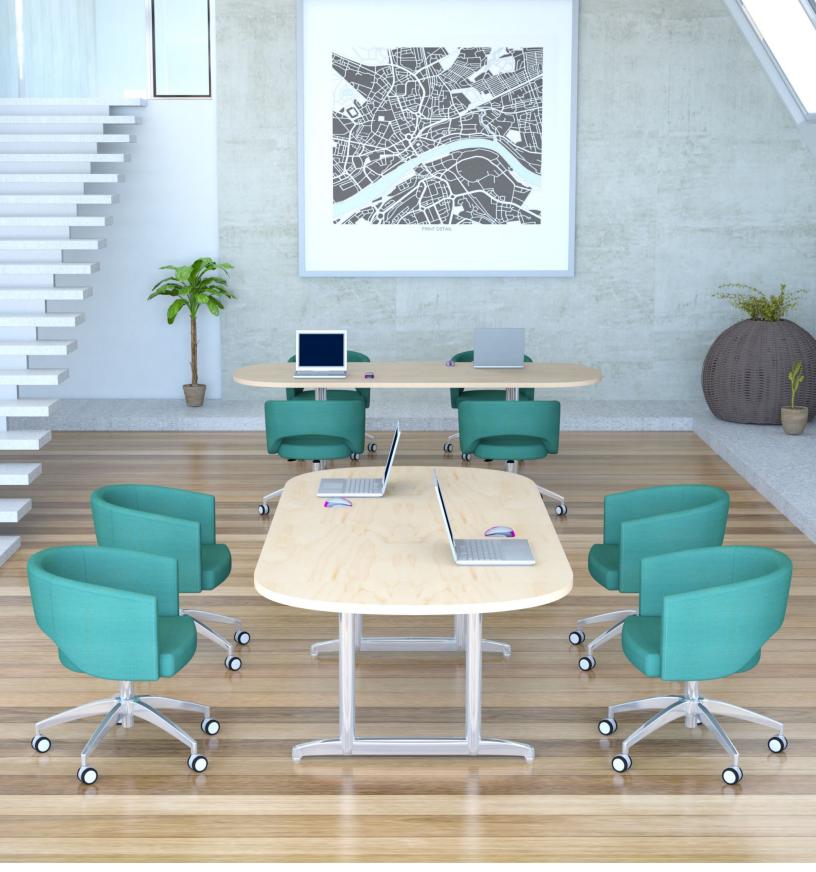

## ISLAND

ISLAND This collection is offered with four seat and back designs and six unique base styles. Island is the perfect fit for any lounge and guest seating area.

Y FORTY optional tablet shown

Island Twenty with 5-star base / casters and Crossfire conference tables

## ISLAND

The Island collection features four distinct fully upholstered arm chair models offered in choice of fabric and the option of four different swivel base styles. In addition, the ten and twenty offer a polished chrome four leg base and an arched 5-star base with casters. Ottomans available in three base styles.