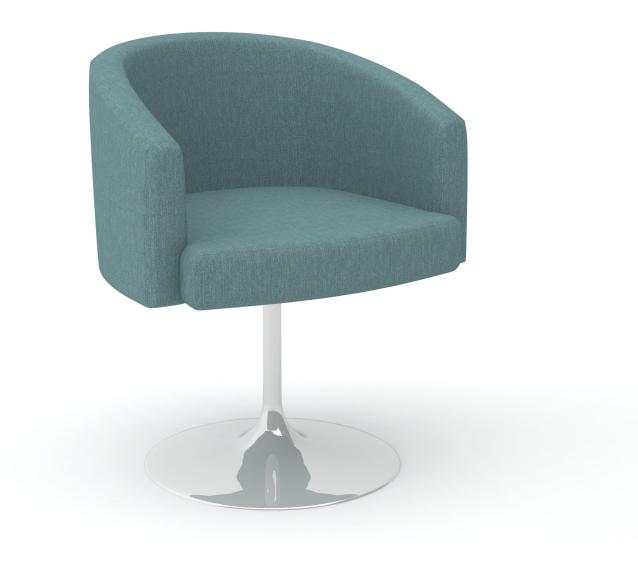

## ISLAND

ISLAND This collection is offered with four seat and back designs and six unique base styles. Island is the perfect fit for any lounge and guest seating area.

Y FORTY optional tablet shown

Island Twenty with 5-star base / casters and Crossfire conference tables

## ISLAND

The Island collection features four distinct fully upholstered arm chair models offered in choice of fabric and the option of four different swivel base styles. In addition, the ten and twenty offer a polished chrome four leg base and an arched 5-star base with casters. Ottomans available in three base styles.