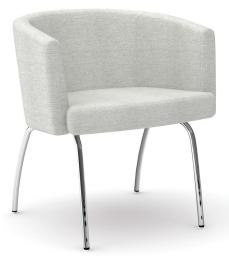

## ISLAND

The Island collection features four distinct fully upholstered arm chair models offered in choice of fabric and the option of four different swivel base styles. In addition, the ten and twenty offer a polished chrome four leg base and an arched 5-star base with casters. Ottomans available in three base styles.

## **BASE CHOICES**