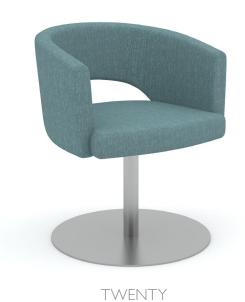

## ISLAND

ISLAND This collection is offered with four seat and back designs and six unique base styles. Island is the perfect fit for any lounge and guest seating area.

Y FORTY optional tablet shown

Island Twenty with 5-star base / casters and Crossfire conference tables

## ISLAND

The Island collection features four distinct fully upholstered arm chair models offered in choice of fabric and the option of four different swivel base styles. In addition, the ten and twenty offer a polished chrome four leg base and an arched 5-star base with casters. Ottomans available in three base styles.