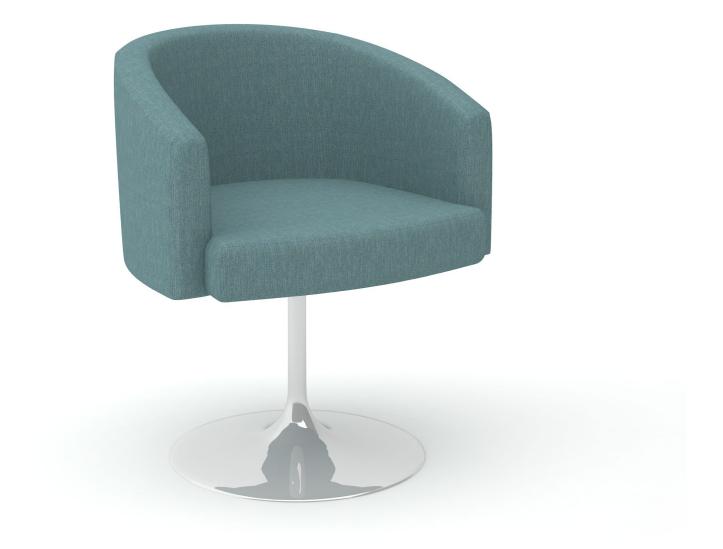

## ISLAND

The Island collection features four distinct fully upholstered arm chair models offered in choice of fabric and the option of four different swivel base styles. In addition, the ten and twenty offer a polished chrome four leg base and an arched 5-star base with casters. Ottomans available in three base styles.