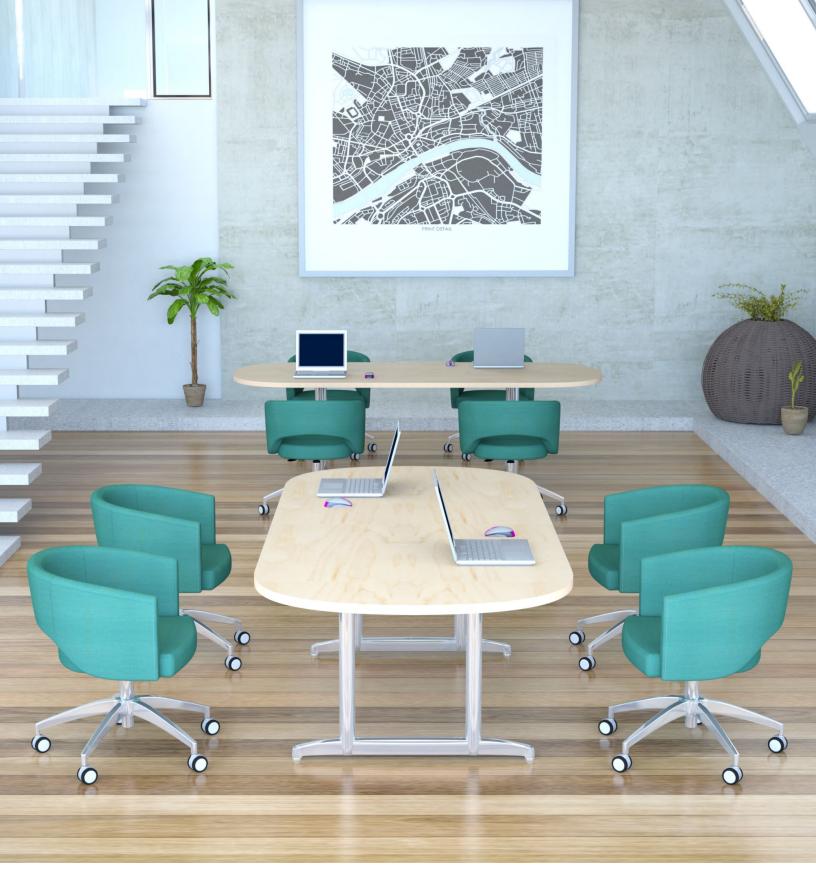

ISLAND This collection is offered with four seat and back designs and six unique base styles. Island is the perfect fit for any lounge and guest seating area.

THIRTY

FORTY optional tablet shown

Island Twenty with 5-star base / casters and Crossfire conference tables