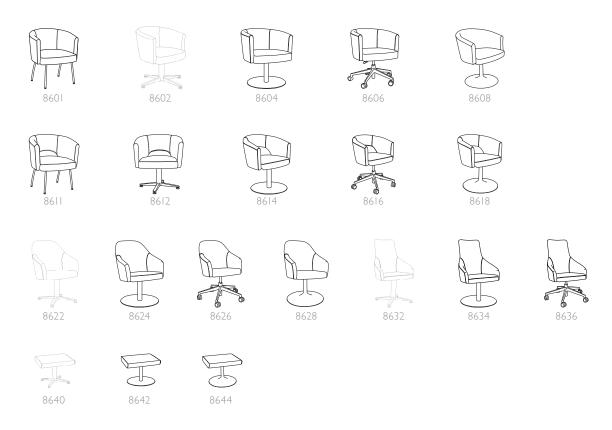

ISLAND This collection is offered with four seat and back designs and six unique base styles. Island is the perfect fit for any lounge and guest seating area.



THIRTY

FORTY optional tablet shown



Island Twenty with 5-star base / casters and Crossfire conference tables

## ISLAND

The Island collection features four distinct fully upholstered arm chair models offered in choice of fabric and the option of four different swivel base styles. In addition, the ten and twenty offer a polished chrome four leg base and an arched 5-star base with casters. Ottomans available in three base styles.



BASE CHOICES







www.ERGinternational.com