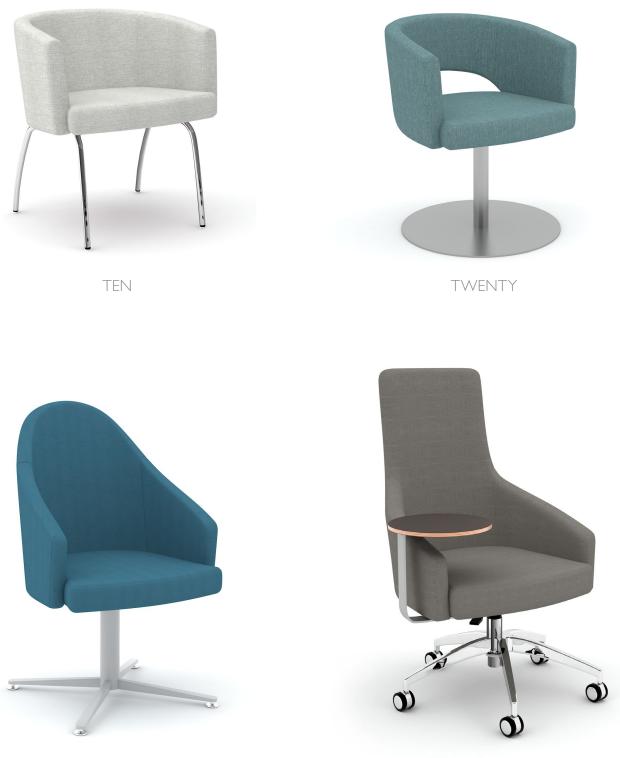

ISLAND This collection is offered with four seat and back designs and six unique base styles. Island is the perfect fit for any lounge and guest seating area.

THIRTY

FORTY optional tablet shown

Island Twenty with 5-star base / casters and Crossfire conference tables

## ISLAND

The Island collection features four distinct fully upholstered arm chair models offered in choice of fabric and the option of four different swivel base styles. In addition, the ten and twenty offer a polished chrome four leg base and an arched 5-star base with casters. Ottomans available in three base styles.