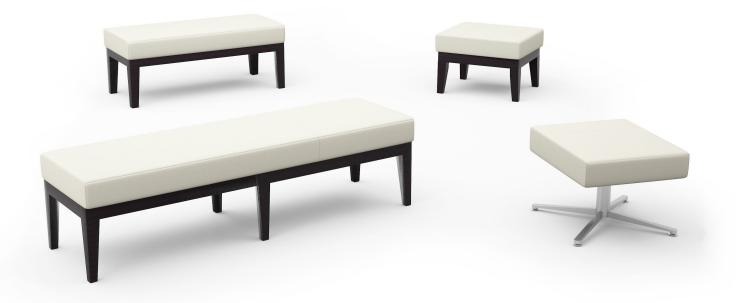

## BENCHES AND OTTOMANS

Jackson two and three seat benches with wood and fixed metal base ottomans

JACKSON

The Jackson is a perfect fit for collaborative lounge settings. It features a combination of contemporary and transitional styling, comfort and privacy with a 4-star metal swivel base or wood legs. Ottomans and benches complete the series.