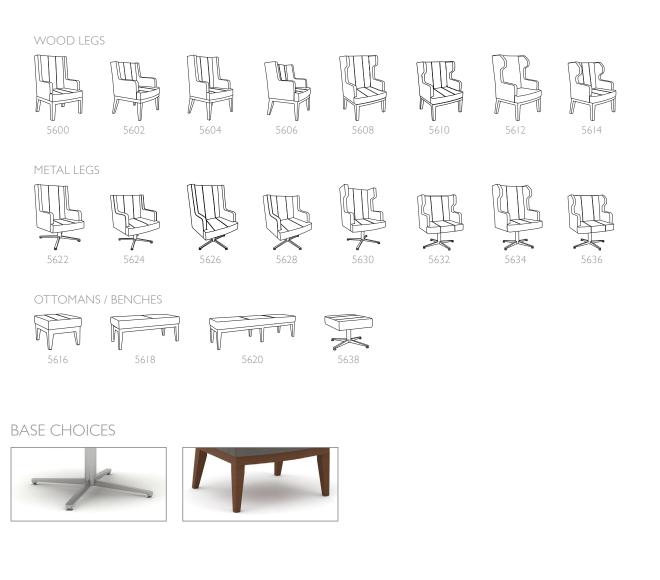

JACKSON A collection of lounge chairs perfect for lobbies or collaboration areas. Jackson offers a variety of profiles and high back or mid back for a wide variety of applications. The choice of a wood leg base or a swivel metal base complete the versatility of the line.

## BENCHES AND OTTOMANS

Jackson two and three seat benches with wood and fixed metal base ottomans

JACKSON

The Jackson is a perfect fit for collaborative lounge settings. It features a combination of contemporary and transitional styling, comfort and privacy with a 4-star metal swivel base or wood legs. Ottomans and benches complete the series.