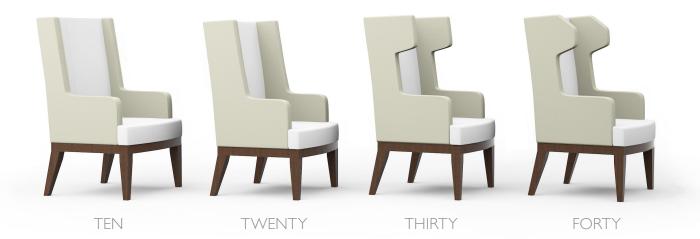

JACKSON A collection of lounge chairs perfect for lobbies or collaboration areas. Jackson offers a variety of profiles and high back or mid back for a wide variety of applications. The choice of a wood leg base or a swivel metal base complete the versatility of the line.

Jackson mid back on metal swivel base and wood base

Jackson Twenty high back and mid back with wood base and complementary Westlake Wood occasional tables