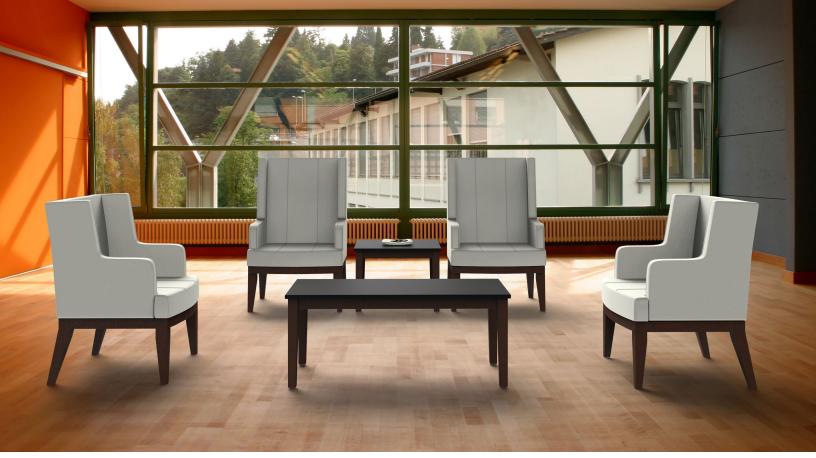

Jackson mid back on metal swivel base and wood base

Jackson Twenty high back and mid back with wood base and complementary Westlake Wood occasional tables