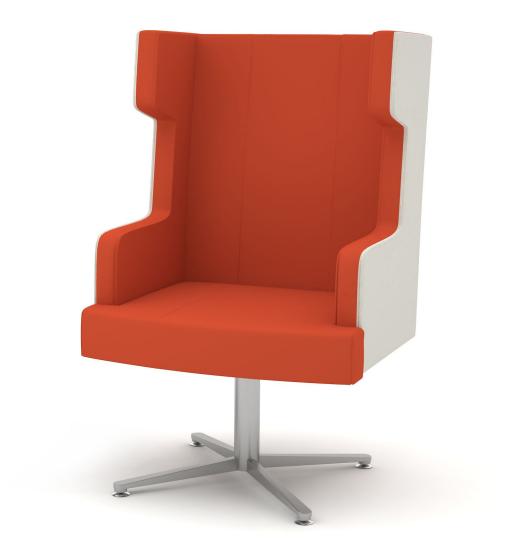

JACKSON A collection of lounge chairs perfect for lobbies or collaboration areas. Jackson offers a variety of profiles and high back or mid back for a wide variety of applications. The choice of a wood leg base or a swivel metal base complete the versatility of the line.

Jackson mid back on metal swivel base and wood base

Jackson Twenty high back and mid back with wood base and complementary Westlake Wood occasional tables

## BENCHES AND OTTOMANS

Jackson two and three seat benches with wood and fixed metal base ottomans

JACKSON

The Jackson is a perfect fit for collaborative lounge settings. It features a combination of contemporary and transitional styling, comfort and privacy with a 4-star metal swivel base or wood legs. Ottomans and benches complete the series.