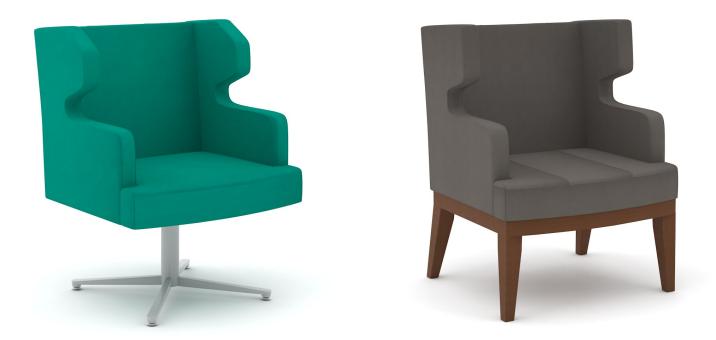

JACKSON A collection of lounge chairs perfect for lobbies or collaboration areas. Jackson offers a variety of profiles and high back or mid back for a wide variety of applications. The choice of a wood leg base or a swivel metal base complete the versatility of the line.

## BENCHES AND OTTOMANS

Jackson two and three seat benches with wood and fixed metal base ottomans

JACKSON

The Jackson is a perfect fit for collaborative lounge settings. It features a combination of contemporary and transitional styling, comfort and privacy with a 4-star metal swivel base or wood legs. Ottomans and benches complete the series.