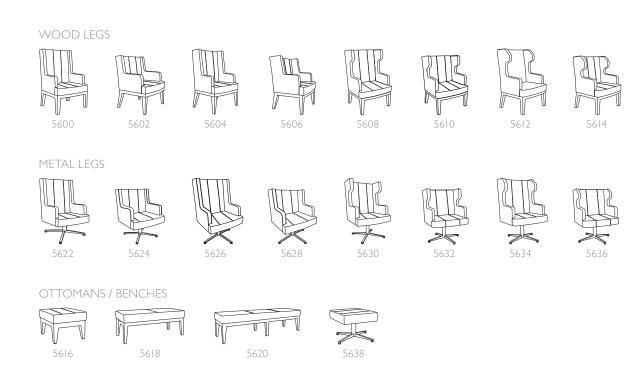

## JACKSON

JACKSON A collection of lounge chairs perfect for lobbies or collaboration areas. Jackson offers a variety of profiles and high back or mid back for a wide variety of applications. The choice of a wood leg base or a swivel metal base complete the versatility of the line.

## JACKSON

The Jackson is a perfect fit for collaborative lounge settings. It features a combination of contemporary and transitional styling, comfort and privacy with a 4-star metal swivel base or wood legs. Ottomans and benches complete the series.