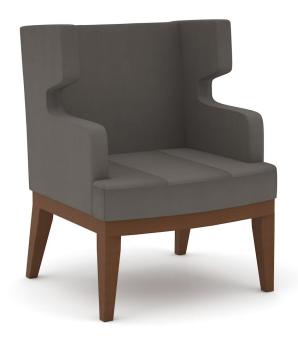

## JACKSON

JACKSON A collection of lounge chairs perfect for lobbies or collaboration areas. Jackson offers a variety of profiles and high back or mid back for a wide variety of applications. The choice of a wood leg base or a swivel metal base complete the versatility of the line.

Jackson mid back on metal swivel base and wood base

Jackson Twenty high back and mid back with wood base and complementary Westlake Wood occasional tables

## JACKSON

The Jackson is a perfect fit for collaborative lounge settings. It features a combination of contemporary and transitional styling, comfort and privacy with a 4-star metal swivel base or wood legs. Ottomans and benches complete the series.