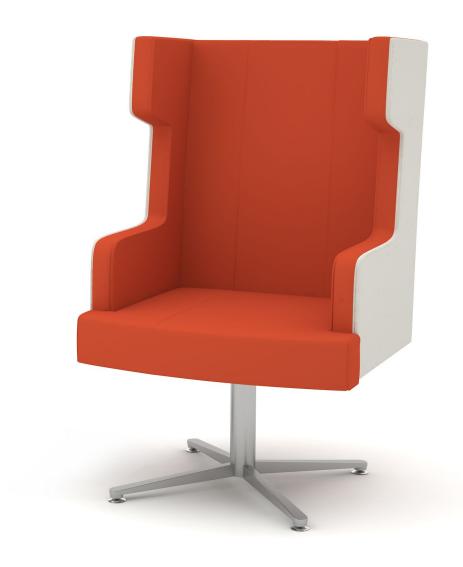

## JACKSON

JACKSON A collection of lounge chairs perfect for lobbies or collaboration areas. Jackson offers a variety of profiles and high back or mid back for a wide variety of applications. The choice of a wood leg base or a swivel metal base complete the versatility of the line.

Jackson mid back on metal swivel base and wood base

Jackson Twenty high back and mid back with wood base and complementary Westlake Wood occasional tables

## JACKSON

The Jackson is a perfect fit for collaborative lounge settings. It features a combination of contemporary and transitional styling, comfort and privacy with a 4-star metal swivel base or wood legs. Ottomans and benches complete the series.