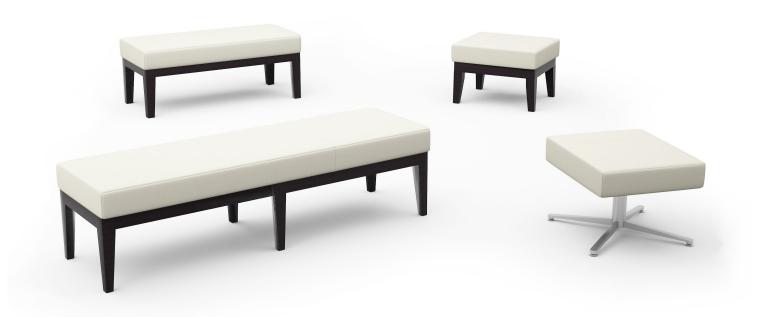

## BENCHES AND OTTOMANS

Jackson two and three seat benches with wood and fixed metal base ottomans