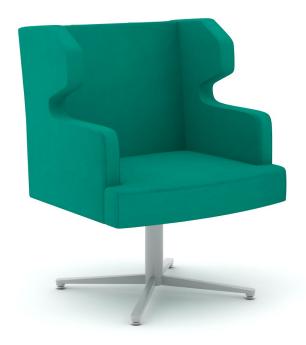

## JACKSON

JACKSON A collection of lounge chairs perfect for lobbies or collaboration areas. Jackson offers a variety of profiles and high back or mid back for a wide variety of applications. The choice of a wood leg base or a swivel metal base complete the versatility of the line.

Jackson mid back on metal swivel base and wood base

Jackson Twenty high back and mid back with wood base and complementary Westlake Wood occasional tables

## JACKSON

The Jackson is a perfect fit for collaborative lounge settings. It features a combination of contemporary and transitional styling, comfort and privacy with a 4-star metal swivel base or wood legs. Ottomans and benches complete the series.