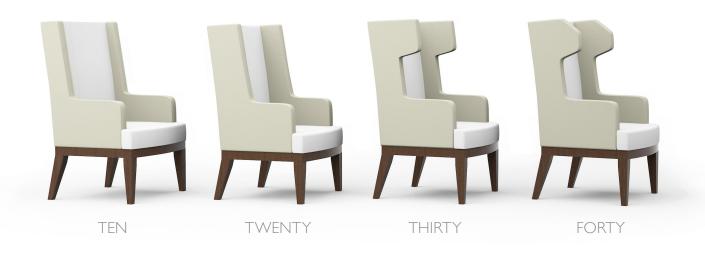

## JACKSON

JACKSON A collection of lounge chairs perfect for lobbies or collaboration areas. Jackson offers a variety of profiles and high back or mid back for a wide variety of applications. The choice of a wood leg base or a swivel metal base complete the versatility of the line.

Jackson mid back on metal swivel base and wood base

Jackson Twenty high back and mid back with wood base and complementary Westlake Wood occasional tables

## JACKSON

The Jackson is a perfect fit for collaborative lounge settings. It features a combination of contemporary and transitional styling, comfort and privacy with a 4-star metal swivel base or wood legs. Ottomans and benches complete the series.