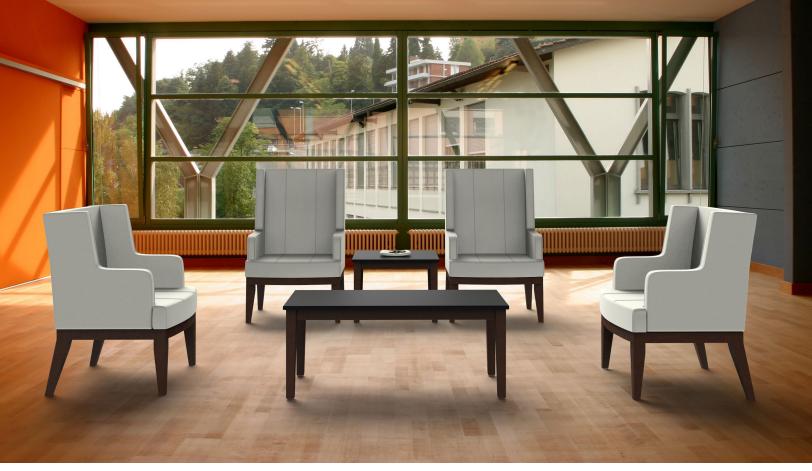

Jackson mid back on metal swivel base and wood base

Jackson Twenty high back and mid back with wood base and complementary Westlake Wood occasional tables