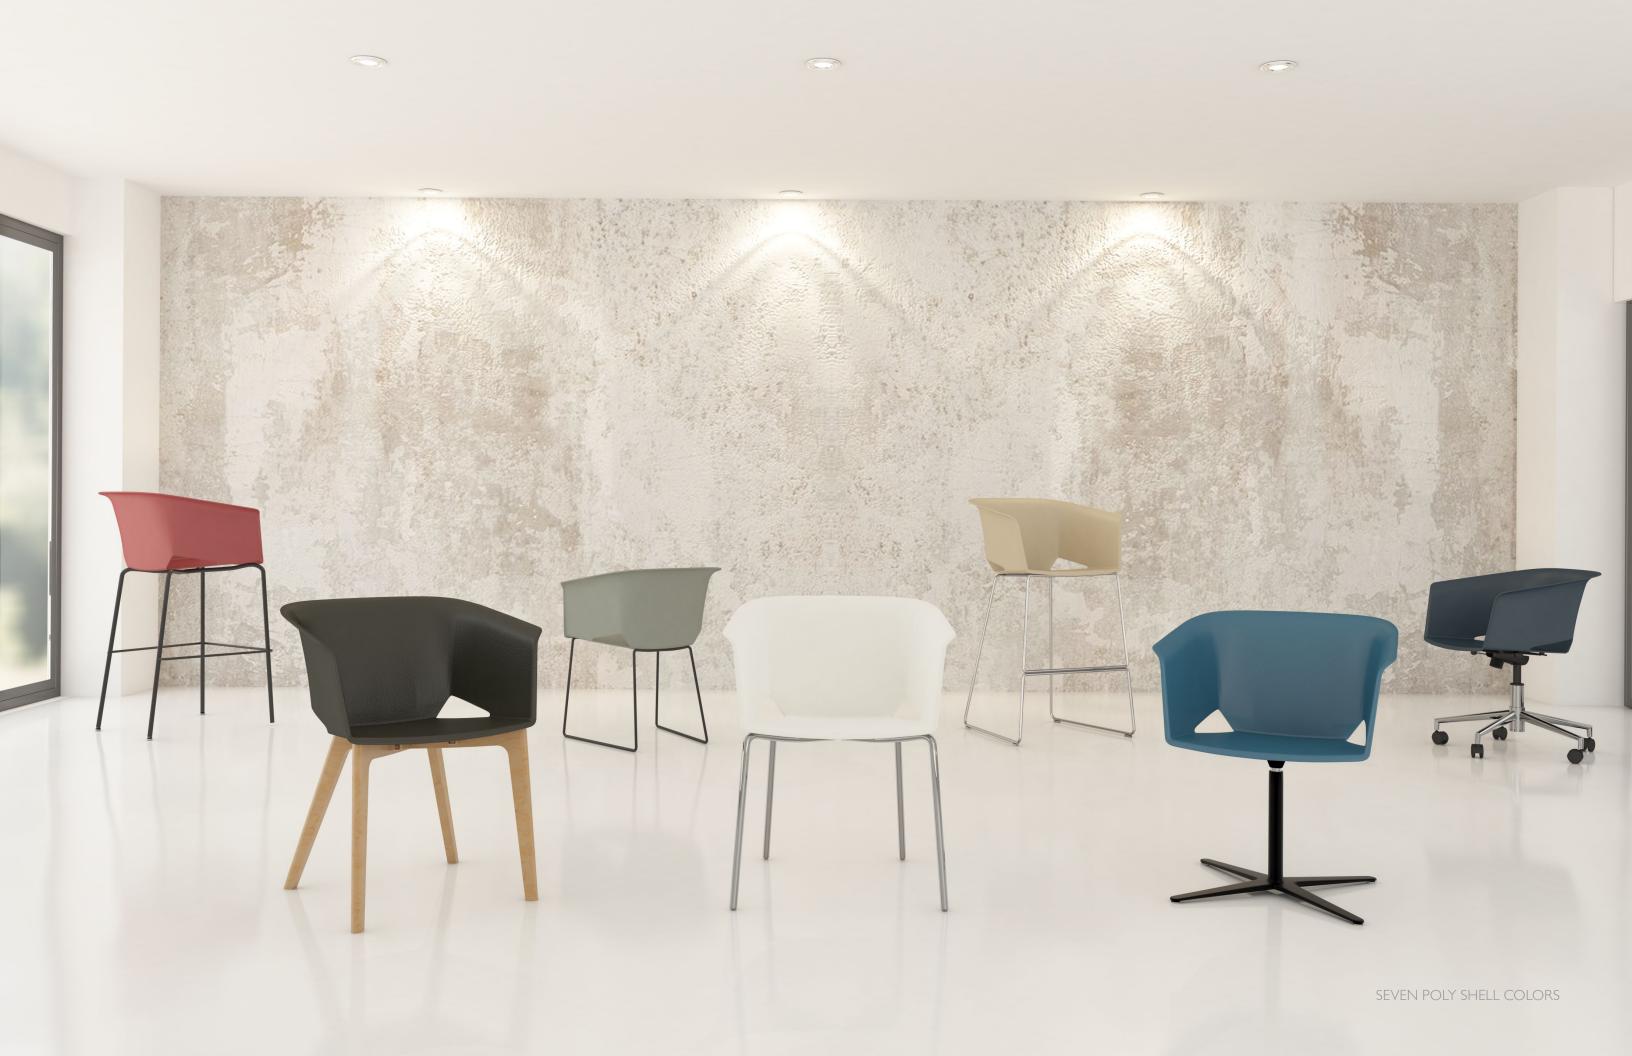

## LOTUS

The Lotus combines modern visual styling with the comfort of a lounge chair. Its bucket-style seat makes for a great design and sleek guest chair. It has generous dimensions, versatility and comfort and features a very strong single polypropylene shell available in several designer colors. Lotus also offers upholstered seat and back inserts and five distinct bases to fit any application. Available in models with metal legs, sled base, wood legs, 4-star swivel and 5-star swivel base with casters. Bar stools available in metal leg and sled base versions. The Lotus will look great in any office, reception area or lounge atmosphere.