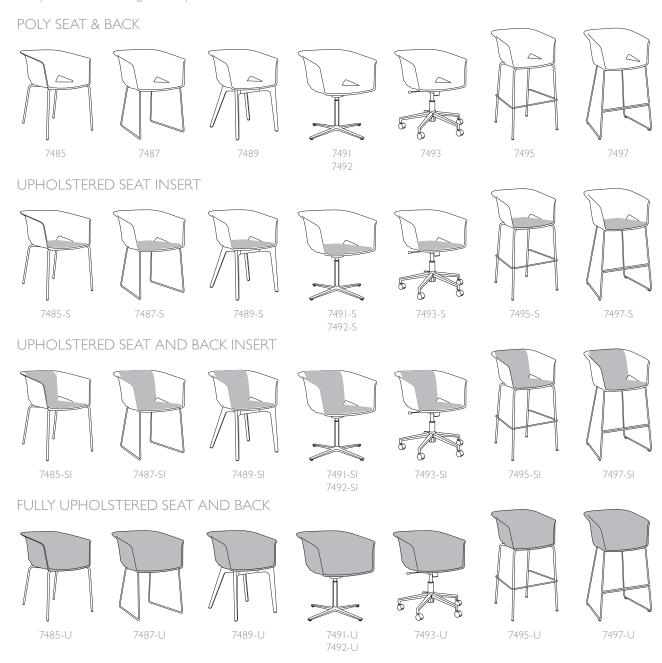

## LOTUS

The Lotus combines modern visual styling with the comfort of a lounge chair. Its bucket-style seat makes for a great design and sleek guest chair. It has generous dimensions, versatility and comfort and features a very strong single polypropylene shell available in several designer colors. Lotus also offers upholstered seat and back inserts and five distinct bases to fit any application. Available in models with metal legs, sled base, wood legs, 4-star swivel and 5-star swivel base with casters. Bar stools available in metal leg and sled base versions. The Lotus will look great in any office, reception area or lounge atmosphere.