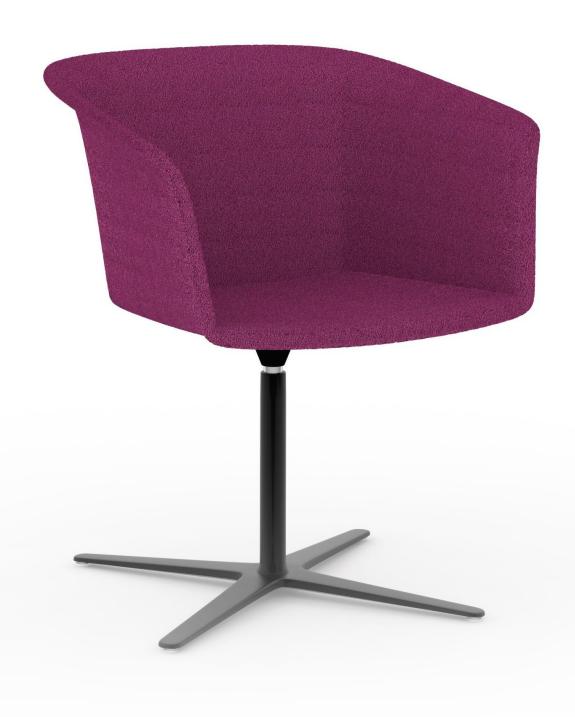

## LOTUS

The Lotus combines modern visual styling with the comfort of a lounge chair. Its bucket-style seat makes for a great design and sleek guest chair. It has generous dimensions, versatility and comfort and features a very strong single polypropylene shell available in several designer colors. Lotus also offers upholstered seat and back inserts and five distinct bases to fit any application. Available in models with metal legs, sled base, wood legs, 4-star swivel and 5-star swivel base with casters. Bar stools available in metal leg and sled base versions. The Lotus will look great in any office, reception area or lounge atmosphere.