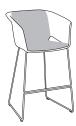

## OTUS

The Lotus combines modern visual styling with the comfort of a lounge chair. Its bucket-style seat makes for a great design and sleek guest chair. It has generous dimensions, versatility and comfort and features a very strong single polypropylene shell available in several designer colors. Lotus also offers upholstered seat and back inserts and several distinct bases to fit any application. Available in models with metal legs, sled base, 4-star swivel and 5-star swivel base with casters. Bar stools available in metal leg and sled base versions. The Lotus will look great in any office, reception area or lounge atmosphere.