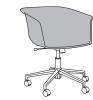

## OTUS

The Lotus combines modern visual styling with the comfort of a lounge chair. Its bucket-style seat makes for a great design and sleek guest chair. It has generous dimensions, versatility and comfort and features a very strong single polypropylene shell available in several designer colors. Lotus also offers upholstered seat and back inserts and several distinct bases to fit any application. Available in models with metal legs, sled base, 4-star swivel and 5-star swivel base with casters. Bar stools available in metal leg and sled base versions. The Lotus will look great in any office, reception area or lounge atmosphere.