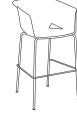

## OTUS

The Lotus combines modern visual styling with the comfort of a lounge chair. Its bucket-style seat makes for a great design and sleek guest chair. It has generous dimensions, versatility and comfort and features a very strong single polypropylene shell available in several designer colors. Lotus also offers upholstered seat and back inserts and several distinct bases to fit any application. Available in models with metal legs, sled base, 4-star swivel and 5-star swivel base with casters. Bar stools available in metal leg and sled base versions. The Lotus will look great in any office, reception area or lounge atmosphere.