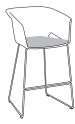

## OTUS

The Lotus combines modern visual styling with the comfort of a lounge chair. Its bucket-style seat makes for a great design and sleek guest chair. It has generous dimensions, versatility and comfort and features a very strong single polypropylene shell available in several designer colors. Lotus also offers upholstered seat and back inserts and several distinct bases to fit any application. Available in models with metal legs, sled base, 4-star swivel and 5-star swivel base with casters. Bar stools available in metal leg and sled base versions. The Lotus will look great in any office, reception area or lounge atmosphere.

## UPHOLSTERED SEAT INSERT

7487-S

7491-S

7492-S

7497-S

UPHOLSTERED SEAT AND BACK INSERT

7491-SI 7492-SI

7495-SI