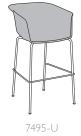

## OTUS

The Lotus combines modern visual styling with the comfort of a lounge chair. Its bucket-style seat makes for a great design and sleek guest chair. It has generous dimensions, versatility and comfort and features a very strong single polypropylene shell available in several designer colors. Lotus also offers upholstered seat and back inserts and several distinct bases to fit any application. Available in models with metal legs, sled base, 4-star swivel and 5-star swivel base with casters. Bar stools available in metal leg and sled base versions. The Lotus will look great in any office, reception area or lounge atmosphere.

7497-SI

FULLY UPHOLSTERED SHELL

7487-U

7491-U

7492-U

7493-U

7497-U

www.erginternational.com