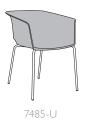

7497-SI

FULLY UPHOLSTERED SHELL

7487-U

7491-U

7492-U

7493-U

7497-U

www.erginternational.com