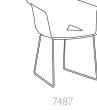

## OTUS

The Lotus combines modern visual styling with the comfort of a lounge chair. Its bucket-style seat makes for a great design and sleek guest chair. It has generous dimensions, versatility and comfort and features a very strong single polypropylene shell available in several designer colors. Lotus also offers upholstered seat and back inserts and several distinct bases to fit any application. Available in models with metal legs, sled base, 4-star swivel and 5-star swivel base with casters. Bar stools available in metal leg and sled base versions. The Lotus will look great in any office, reception area or lounge atmosphere.

## UPHOLSTERED SEAT INSERT

7487-S

7491-S

7492-S

7497-S

UPHOLSTERED SEAT AND BACK INSERT

7491-SI 7492-SI

7495-SI