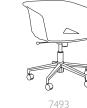

## OTUS

The Lotus combines modern visual styling with the comfort of a lounge chair. Its bucket-style seat makes for a great design and sleek guest chair. It has generous dimensions, versatility and comfort and features a very strong single polypropylene shell available in several designer colors. Lotus also offers upholstered seat and back inserts and several distinct bases to fit any application. Available in models with metal legs, sled base, 4-star swivel and 5-star swivel base with casters. Bar stools available in metal leg and sled base versions. The Lotus will look great in any office, reception area or lounge atmosphere.

7497-SI

FULLY UPHOLSTERED SHELL

7487-U

7491-U

7492-U

7493-U

7497-U

www.erginternational.com