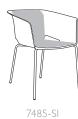

## OTUS

The Lotus combines modern visual styling with the comfort of a lounge chair. Its bucket-style seat makes for a great design and sleek guest chair. It has generous dimensions, versatility and comfort and features a very strong single polypropylene shell available in several designer colors. Lotus also offers upholstered seat and back inserts and several distinct bases to fit any application. Available in models with metal legs, sled base, 4-star swivel and 5-star swivel base with casters. Bar stools available in metal leg and sled base versions. The Lotus will look great in any office, reception area or lounge atmosphere.

## UPHOLSTERED SEAT INSERT

7487-S

7491-S

7492-S

7497-S

UPHOLSTERED SEAT AND BACK INSERT

7491-SI 7492-SI

7495-SI