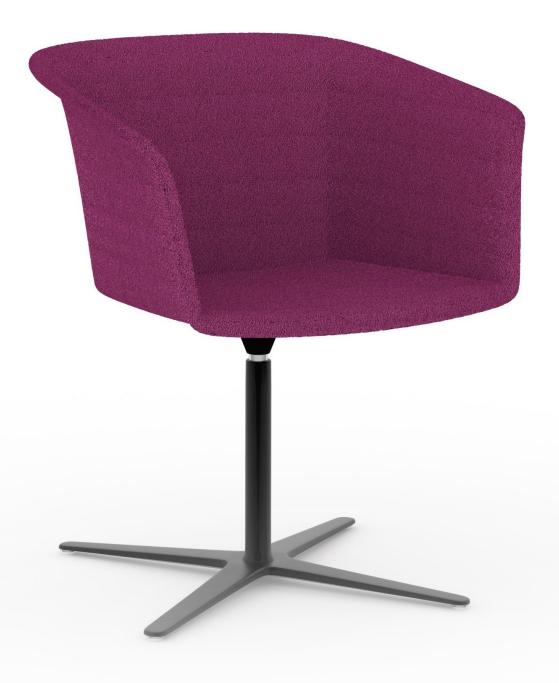

## OTUS

The Lotus combines modern visual styling with the comfort of a lounge chair. Its bucket-style seat makes for a great design and sleek guest chair. It has generous dimensions, versatility and comfort and features a very strong single polypropylene shell available in several designer colors. Lotus also offers upholstered seat and back inserts and several distinct bases to fit any application. Available in models with metal legs, sled base, 4-star swivel and 5-star swivel base with casters. Bar stools available in metal leg and sled base versions. The Lotus will look great in any office, reception area or lounge atmosphere.