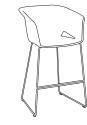

## OTUS

The Lotus combines modern visual styling with the comfort of a lounge chair. Its bucket-style seat makes for a great design and sleek guest chair. It has generous dimensions, versatility and comfort and features a very strong single polypropylene shell available in several designer colors. Lotus also offers upholstered seat and back inserts and several distinct bases to fit any application. Available in models with metal legs, sled base, 4-star swivel and 5-star swivel base with casters. Bar stools available in metal leg and sled base versions. The Lotus will look great in any office, reception area or lounge atmosphere.