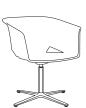

## OTUS

The Lotus combines modern visual styling with the comfort of a lounge chair. Its bucket-style seat makes for a great design and sleek guest chair. It has generous dimensions, versatility and comfort and features a very strong single polypropylene shell available in several designer colors. Lotus also offers upholstered seat and back inserts and several distinct bases to fit any application. Available in models with metal legs, sled base, 4-star swivel and 5-star swivel base with casters. Bar stools available in metal leg and sled base versions. The Lotus will look great in any office, reception area or lounge atmosphere.