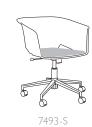

## OTUS

The Lotus combines modern visual styling with the comfort of a lounge chair. Its bucket-style seat makes for a great design and sleek guest chair. It has generous dimensions, versatility and comfort and features a very strong single polypropylene shell available in several designer colors. Lotus also offers upholstered seat and back inserts and several distinct bases to fit any application. Available in models with metal legs, sled base, 4-star swivel and 5-star swivel base with casters. Bar stools available in metal leg and sled base versions. The Lotus will look great in any office, reception area or lounge atmosphere.