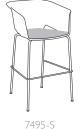

## OTUS

The Lotus combines modern visual styling with the comfort of a lounge chair. Its bucket-style seat makes for a great design and sleek guest chair. It has generous dimensions, versatility and comfort and features a very strong single polypropylene shell available in several designer colors. Lotus also offers upholstered seat and back inserts and several distinct bases to fit any application. Available in models with metal legs, sled base, 4-star swivel and 5-star swivel base with casters. Bar stools available in metal leg and sled base versions. The Lotus will look great in any office, reception area or lounge atmosphere.