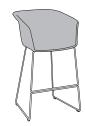

## OTUS

The Lotus combines modern visual styling with the comfort of a lounge chair. Its bucket-style seat makes for a great design and sleek guest chair. It has generous dimensions, versatility and comfort and features a very strong single polypropylene shell available in several designer colors. Lotus also offers upholstered seat and back inserts and several distinct bases to fit any application. Available in models with metal legs, sled base, 4-star swivel and 5-star swivel base with casters. Bar stools available in metal leg and sled base versions. The Lotus will look great in any office, reception area or lounge atmosphere.

7497-SI

FULLY UPHOLSTERED SHELL

7487-U

7491-U

7492-U

7493-U

7497-U

www.erginternational.com