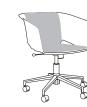

## OTUS

The Lotus combines modern visual styling with the comfort of a lounge chair. Its bucket-style seat makes for a great design and sleek guest chair. It has generous dimensions, versatility and comfort and features a very strong single polypropylene shell available in several designer colors. Lotus also offers upholstered seat and back inserts and several distinct bases to fit any application. Available in models with metal legs, sled base, 4-star swivel and 5-star swivel base with casters. Bar stools available in metal leg and sled base versions. The Lotus will look great in any office, reception area or lounge atmosphere.