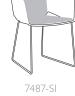

## OTUS

The Lotus combines modern visual styling with the comfort of a lounge chair. Its bucket-style seat makes for a great design and sleek guest chair. It has generous dimensions, versatility and comfort and features a very strong single polypropylene shell available in several designer colors. Lotus also offers upholstered seat and back inserts and several distinct bases to fit any application. Available in models with metal legs, sled base, 4-star swivel and 5-star swivel base with casters. Bar stools available in metal leg and sled base versions. The Lotus will look great in any office, reception area or lounge atmosphere.

## UPHOLSTERED SEAT INSERT

7487-S

7491-S

7492-S

7497-S

UPHOLSTERED SEAT AND BACK INSERT

7491-SI 7492-SI

7495-SI