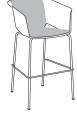

## OTUS

The Lotus combines modern visual styling with the comfort of a lounge chair. Its bucket-style seat makes for a great design and sleek guest chair. It has generous dimensions, versatility and comfort and features a very strong single polypropylene shell available in several designer colors. Lotus also offers upholstered seat and back inserts and several distinct bases to fit any application. Available in models with metal legs, sled base, 4-star swivel and 5-star swivel base with casters. Bar stools available in metal leg and sled base versions. The Lotus will look great in any office, reception area or lounge atmosphere.