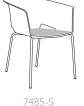

## OTUS

The Lotus combines modern visual styling with the comfort of a lounge chair. Its bucket-style seat makes for a great design and sleek guest chair. It has generous dimensions, versatility and comfort and features a very strong single polypropylene shell available in several designer colors. Lotus also offers upholstered seat and back inserts and several distinct bases to fit any application. Available in models with metal legs, sled base, 4-star swivel and 5-star swivel base with casters. Bar stools available in metal leg and sled base versions. The Lotus will look great in any office, reception area or lounge atmosphere.