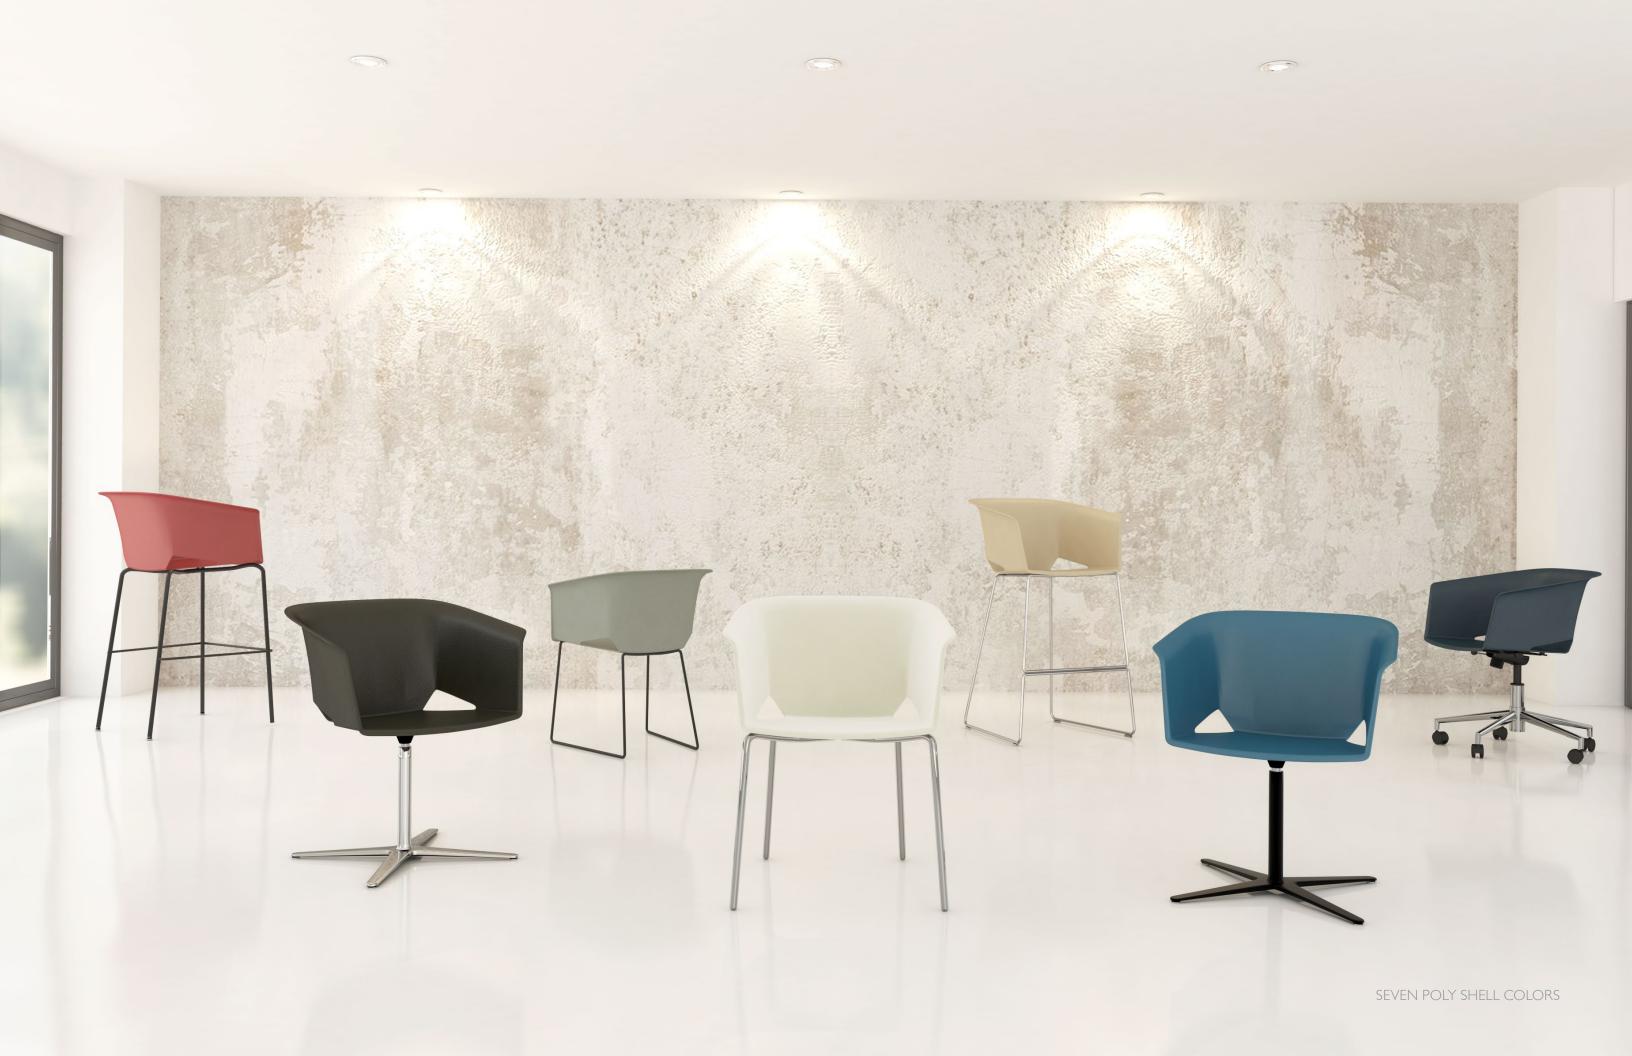

## OTUS

The Lotus combines modern visual styling with the comfort of a lounge chair. Its bucket-style seat makes for a great design and sleek guest chair. It has generous dimensions, versatility and comfort and features a very strong single polypropylene shell available in several designer colors. Lotus also offers upholstered seat and back inserts and several distinct bases to fit any application. Available in models with metal legs, sled base, 4-star swivel and 5-star swivel base with casters. Bar stools available in metal leg and sled base versions. The Lotus will look great in any office, reception area or lounge atmosphere.