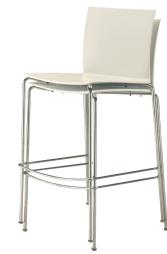

## METROPOLIS

high density stacking

stools stack

floor stack

Metropolis bar stools shown with Arccos bar height tables