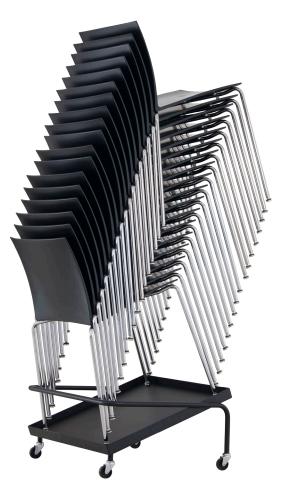

## METROPOLIS

high density stacking

stools stack

floor stack

Metropolis bar stools shown with Arccos bar height tables