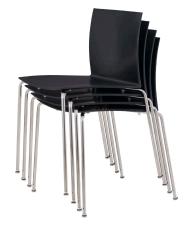

## METROPOLIS

high density stacking

stools stack

floor stack

Metropolis bar stools shown with Arccos bar height tables