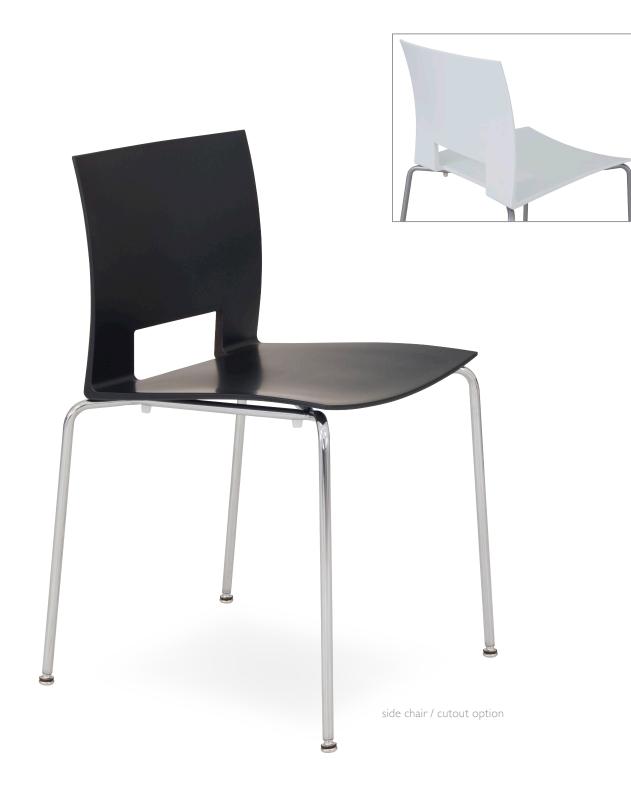

## **METROPOLIS**

featured options:

clean out cutout chrome frame

cube cutout

shell color options:

white black

Metropolis stacking chairs are available in four colors or fully upholstered. The Hi-Rek plastic resin shells pass CA 133 fire testing. Fully welded frames are available in 4-leg cafe and bar stool.