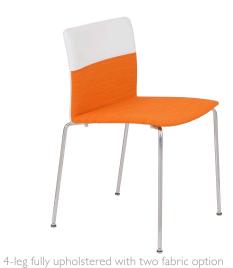

## **METROPOLIS**

featured options:

clean out cutout chrome frame

cube cutout

shell color options:

white black

Metropolis stacking chairs are available in four colors or fully upholstered. The Hi-Rek plastic resin shells pass CA 133 fire testing. Fully welded frames are available in 4-leg cafe and bar stool.