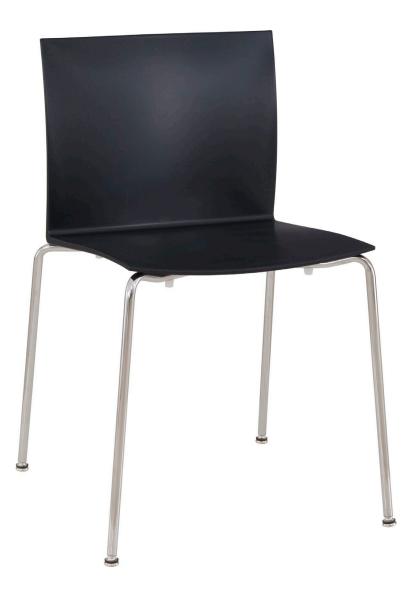

## **METROPOLIS**

featured options:

clean out cutout chrome frame

cube cutout

shell color options:

white black

Metropolis stacking chairs are available in four colors or fully upholstered. The Hi-Rek plastic resin shells pass CA 133 fire testing. Fully welded frames are available in 4-leg cafe and bar stool.