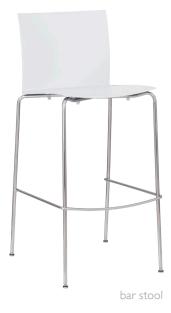

## **METROPOLIS**

featured options:

clean out cutout chrome frame

cube cutout

shell color options:

white black

Metropolis stacking chairs are available in four colors or fully upholstered. The Hi-Rek plastic resin shells pass CA 133 fire testing. Fully welded frames are available in 4-leg cafe and bar stool.