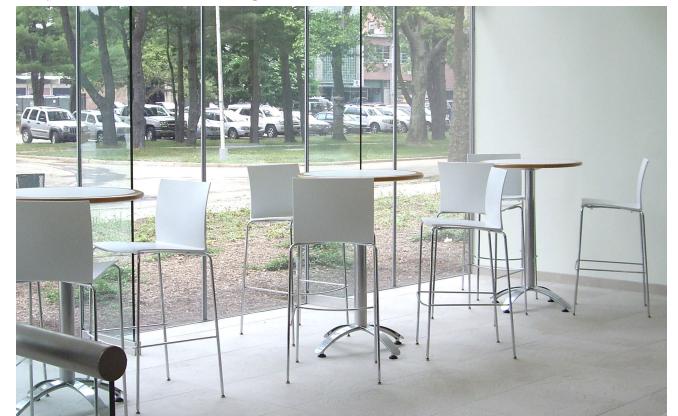

## METROPOLIS

high density stacking

stools stack

floor stack

Metropolis bar stools shown with Arccos bar height tables