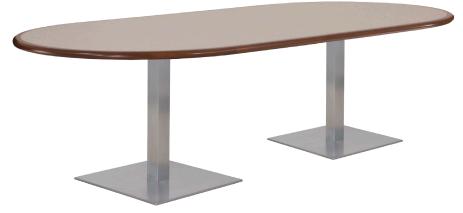

## **MONACO**

conference table / racetrack top option

The Monaco features a square stainless steel base and 3.15" stainless steel square column.

café table

base spread 18", 22" or 24"

h 29", 36", 42"

conference table

base spread 18", 22" or 24"

h 29"