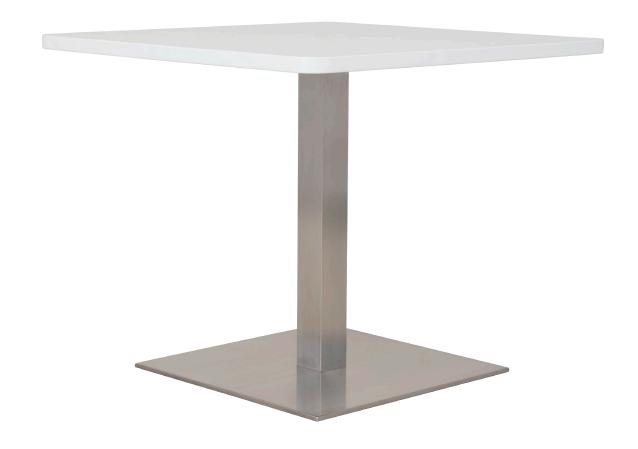

The Monaco features a square stainless steel base and 3.15" stainless steel square column.

café table

base spread 18", 22" or 24"

h 29", 36", 42"

conference table

base spread 18", 22" or 24"

h 29"