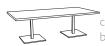

## **MONACO**

conference table / racetrack top option

The Monaco features a square stainless steel base and 3.15" stainless steel square column.

café table

base spread 18", 22" or 24"

h 29", 36", 42"

conference table

base spread 18", 22" or 24"

h 29"