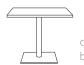

The Monaco features a square stainless steel base and 3.15" stainless steel square column.

café table

base spread 18", 22" or 24"

h 29", 36", 42"

conference table

base spread 18", 22" or 24"

h 29"