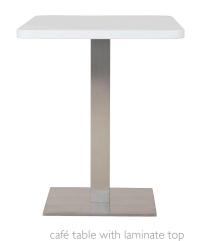

The Monaco features a square stainless steel base and 3.15" stainless steel square column.

café table

base spread 18", 22" or 24"

h 29", 36", 42"

conference table

base spread 18", 22" or 24"

h 29"