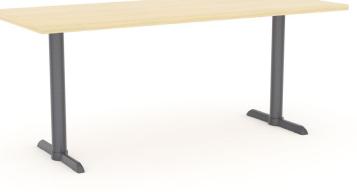

## NAPOLI

The Napoli Banquette series has several standard upholstery designs and includes a table series. Seats and backs can be upholstered with matching fabrics, or choose an optional two tone or vinyl and fabric combination to match any color scheme. Napoli Series is an ERG special economically priced offering from ERG. Bases include X-base and T-base.

## BANQUETTE

straight unit

TABLE

x-base café table

back to back unit

t-leg café table

www.ERGinternational.com