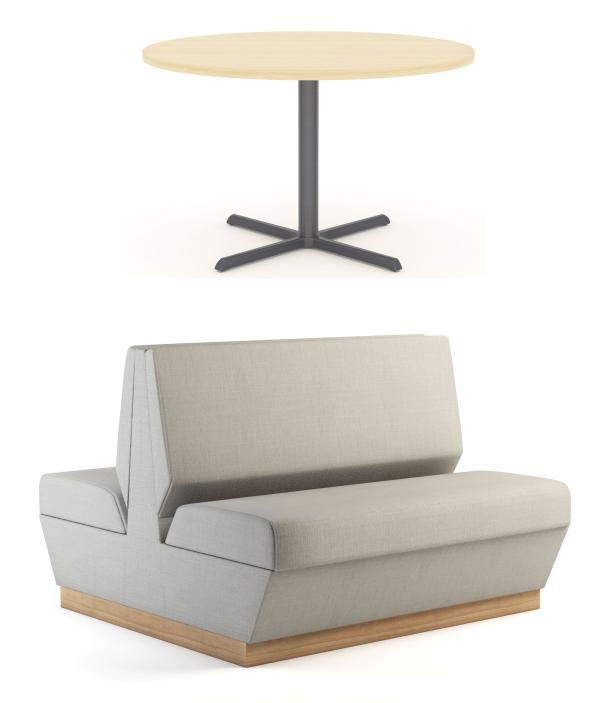

## NAPOLI

The Napoli Banquette series has several standard upholstery designs and includes a table series. Seats and backs can be upholstered with matching fabrics, or choose an optional two tone or vinyl and fabric combination to match any color scheme. Napoli Series is an ERG special economically priced offering from ERG. Bases include X-base and T-base.

straight banquette

rectangular café table

featured options:

privacy panel

split fabric design

V fabric design

## BANQUETTE

straight unit

TABLE

x-base café table

back to back unit

t-leg café table

www.ERGinternational.com