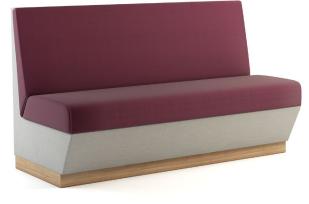

## NAPOLI

The Napoli Banquette series has several standard upholstery designs and includes a table series. Seats and backs can be upholstered with matching fabrics, or choose an optional two tone or vinyl and fabric combination to match any color scheme. Napoli Series is an ERG special economically priced offering from ERG. Bases include X-base and T-base.

straight banquette

rectangular café table

featured options:

privacy panel

split fabric design

V fabric design