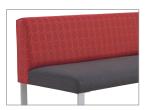

#### complementary products:

Newport offers the utmost in seating comfort. Fabricated no sag-springs are installed in the back along with interlocking helicoil springs are installed to prevent sagging and provide additional back support. Seats and backs can be upholstered with matching fabrics, or choose a two tone or vinyl and fabric combination to match any color scheme. Solid steel sled frames available in choice of powder coat finish colors.