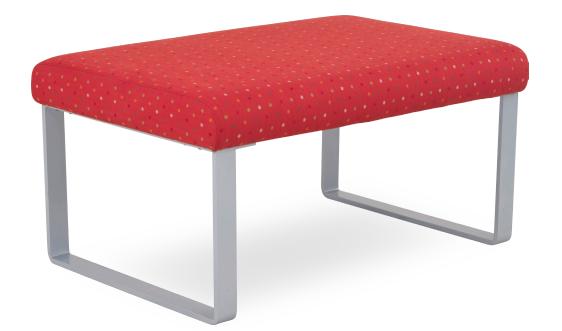

### **NEWPORT BENCH**

The Newport Bench features upholstered multi-ply hardwood frame with formed solid steel sled base legs.

two seat bench d | 8" w48" h 18"

three seat bench d 18" w 66" h 18"

four seat bench d 18" w 84" h 18"