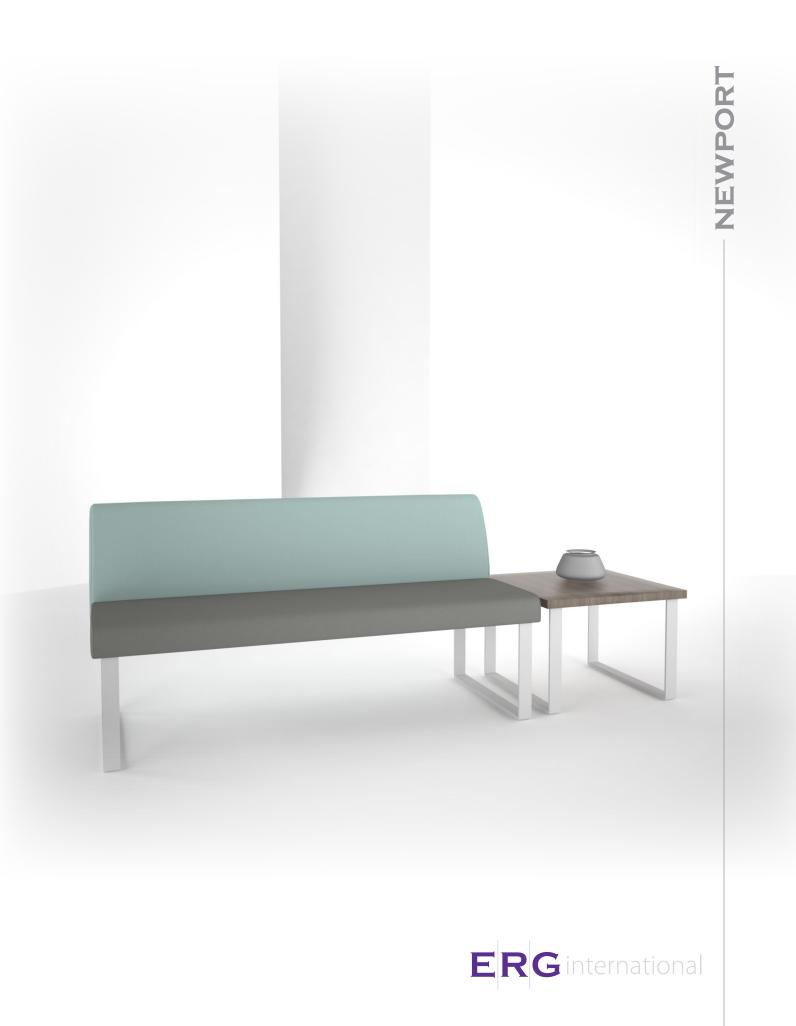

### **NEWPORT BENCH**

The Newport Bench features upholstered multi-ply hardwood frame with formed solid steel sled base legs.

two seat bench d | 8" w48" h 18"

three seat bench d 18" w 66" h 18"

four seat bench d 18" w 84" h 18"

# **NEWPORT OCCASIONAL**

Newport coffee table

round end tables dia. 24" and 28"

h 17" and 22"

square end tables sq. 20", 24" and 28" h 17" and 22"

h 17" and 22"

rectangle tables d 24" w 48" and 60" h 17" and 22" We're Green