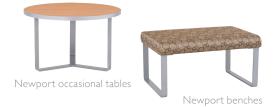

# **NEWPORT OCCASIONAL**

Newport coffee table

round end tables dia. 24" and 28"

h 17" and 22"

square end tables sq. 20", 24" and 28" h 17" and 22"

h 17" and 22"

rectangle tables d 24" w 48" and 60" h 17" and 22" We're Green

### **NEWPORT BENCH**

The Newport Bench features upholstered multi-ply hardwood frame with formed solid steel sled base legs.

two seat bench d | 8" w48" h 18"

three seat bench d 18" w 66" h 18"

four seat bench d 18" w 84" h 18"