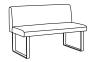

### **NEWPORT BENCH**

The Newport Bench features upholstered multi-ply hardwood frame with formed solid steel sled base legs.

two seat bench d | 8" w48" h 18"

three seat bench d 18" w 66" h 18"

four seat bench d 18" w 84" h 18"