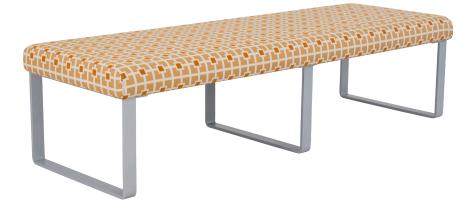

### **NEWPORT BENCH**

The Newport Bench features upholstered multi-ply hardwood frame with formed solid steel sled base legs.

two seat bench d | 8" w48" h 18"

three seat bench d 18" w 66" h 18"

four seat bench d 18" w 84" h 18"