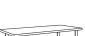

### **NEWPORT BENCH**

The Newport Bench features upholstered multi-ply hardwood frame with formed solid steel sled base legs.

two seat bench d | 8" w48" h 18"

three seat bench d 18" w 66" h 18"

four seat bench d 18" w 84" h 18"