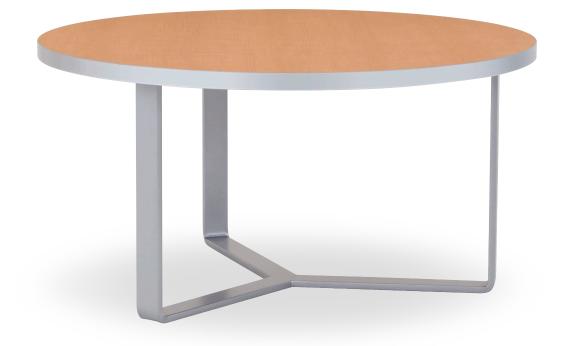

# **NEWPORT OCCASIONAL**

Newport coffee table

round end tables dia. 24" and 28"

h 17" and 22"

square end tables sq. 20", 24" and 28" h 17" and 22"

h 17" and 22"

rectangle tables d 24" w 48" and 60" h 17" and 22" We're Green