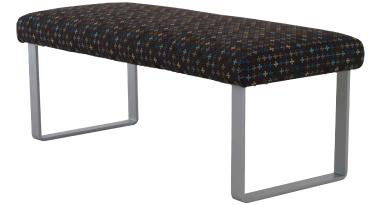

### **NEWPORT BENCH**

The Newport Bench features upholstered multi-ply hardwood frame with formed solid steel sled base legs.

two seat bench d | 8" w48" h 18"

three seat bench d 18" w 66" h 18"

four seat bench d 18" w 84" h 18"