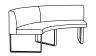

custom back-to-back and occasional table

90° curve / acrylic privacy panel

curve and straight unit configuration

straight lounges d 24.5" w 36", 48", 60", 72" h 31"

45° inside/outside curve lounges d 24.5" w 46" h 31"

60° inside/outside curve lounges d 24.5" w 60" h 31"

90° inside/outside curve lounges d 24.5" w 85" h 31"