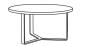

# **NEWPORT OCCASIONAL**

Newport coffee table

round end tables dia. 24" and 28"

h 17" and 22"

square end tables sq. 20", 24" and 28" h 17" and 22"

h 17" and 22"

rectangle tables d 24" w 48" and 60" h 17" and 22" We're Green