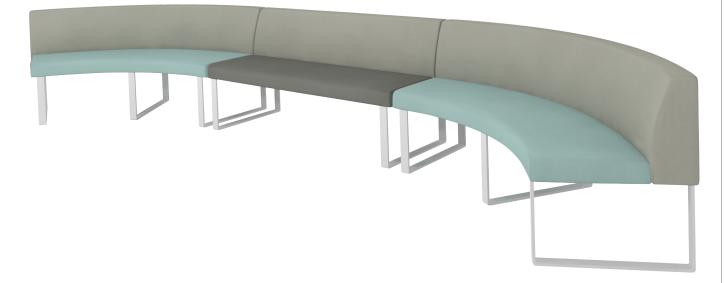

custom back-to-back and occasional table

90° curve / acrylic privacy panel

curve and straight unit configuration

straight lounges d 24.5" w 36", 48", 60", 72" h 31"

45° inside/outside curve lounges d 24.5" w 46" h 31"

60° inside/outside curve lounges d 24.5" w 60" h 31"

90° inside/outside curve lounges d 24.5" w 85" h 31"