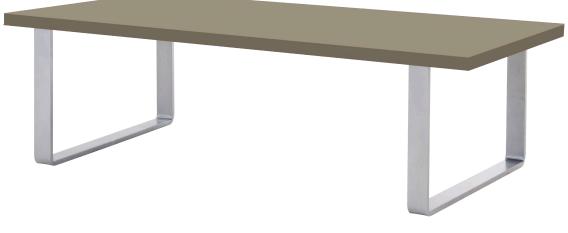

# **NEWPORT OCCASIONAL**

Newport coffee table

round end tables dia. 24" and 28"

h 17" and 22"

square end tables sq. 20", 24" and 28" h 17" and 22"

h 17" and 22"

rectangle tables d 24" w 48" and 60" h 17" and 22" We're Green