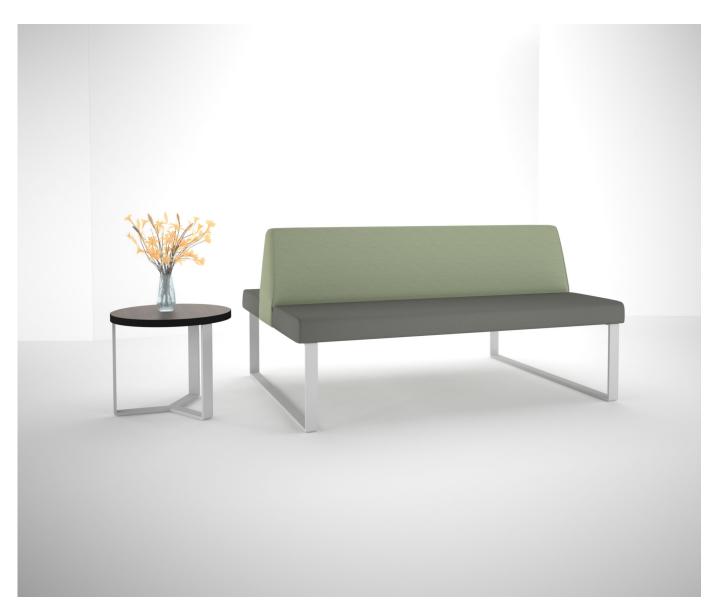

### **NEWPORT BENCH**

The Newport Bench features upholstered multi-ply hardwood frame with formed solid steel sled base legs.

two seat bench d | 8" w48" h 18"

three seat bench d 18" w 66" h 18"

four seat bench d 18" w 84" h 18"

# **NEWPORT OCCASIONAL**

Newport coffee table

round end tables dia. 24" and 28"

h 17" and 22"

square end tables sq. 20", 24" and 28" h 17" and 22"

h 17" and 22"

rectangle tables d 24" w 48" and 60" h 17" and 22" We're Green