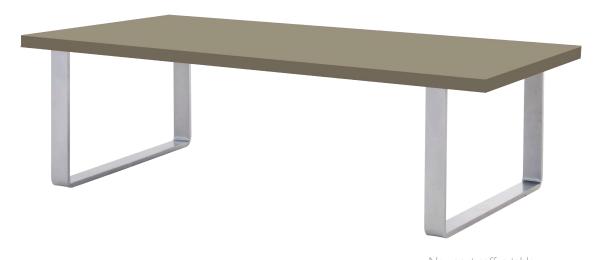

# **NEWPORT OCCASIONAL**

round end tables dia. 24" and 28"

h 17" and 22"

square end tables sq. 20", 24" and 28"

h 17" and 22"

round coffee tables dia, 36" and 42"

h 17" and 22"

rectangle tables

d 24" w 48" and 60" h 17" and 22"

Phase I and Phase II compliant. Products are manufactured using water-based adhesives.

ERG furniture contributes to LEED points.