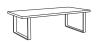

# **NEWPORT OCCASIONAL**

round end tables dia. 24" and 28"

h 17" and 22"

square end tables sq. 20", 24" and 28"

h 17" and 22"

round coffee tables dia, 36" and 42"

h 17" and 22"

rectangle tables

d 24" w 48" and 60" h 17" and 22"

Phase I and Phase II compliant. Products are manufactured using water-based adhesives.

ERG furniture contributes to LEED points.