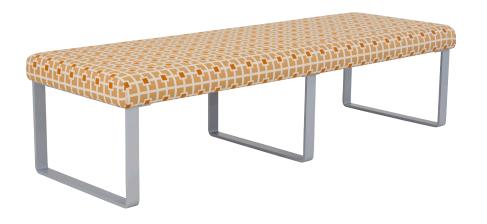

## **NEWPORT BENCH**

The Newport Bench features upholstered multi-ply hardwood frame with formed solid steel sled base legs.

two seat bench d 18" w 48"

h 18"

three seat bench

d 18" w 66" h 18"

Phase I and Phase II compliant. Products are manufactured using