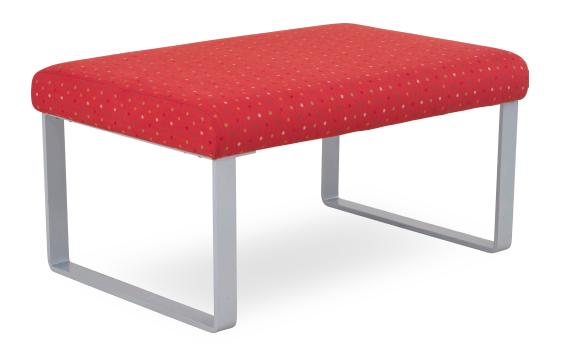

## **NEWPORT BENCH**

The Newport Bench features upholstered multi-ply hardwood frame with formed solid steel sled base legs.

two seat bench d 18" w 48"

h 18"

three seat bench

d 18" w 66" h 18"

Phase I and Phase II compliant. Products are manufactured using