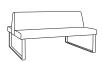

## **NEWPORT BENCH**

The Newport Bench features upholstered multi-ply hardwood frame with formed solid steel sled base legs.

two seat bench d 18" w 48"

h 18"

three seat bench

d 18" w 66" h 18"

Phase I and Phase II compliant. Products are manufactured using