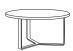

# **NEWPORT OCCASIONAL**

round end tables dia. 24" and 28"

h 17" and 22"

square end tables sq. 20", 24" and 28"

h 17" and 22"

round coffee tables dia, 36" and 42"

h 17" and 22"

rectangle tables

d 24" w 48" and 60" h 17" and 22"

Phase I and Phase II compliant. Products are manufactured using water-based adhesives.

ERG furniture contributes to LEED points.