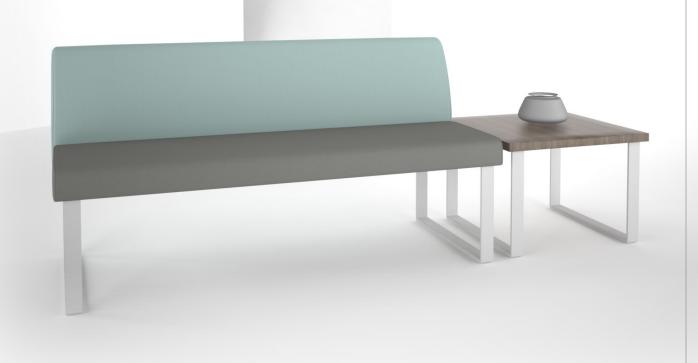

## **NEWPORT BENCH**

The Newport Bench features upholstered multi-ply hardwood frame with formed solid steel sled base legs.

two seat bench d 18" w 48"

h 18"

three seat bench

d 18" w 66" h 18"

Phase I and Phase II compliant. Products are manufactured using

# **NEWPORT OCCASIONAL**

round end tables dia. 24" and 28"

h 17" and 22"

square end tables sq. 20", 24" and 28"

h 17" and 22"

round coffee tables dia, 36" and 42"

h 17" and 22"

rectangle tables