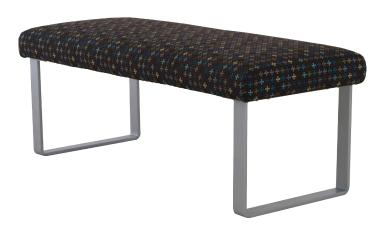

## **NEWPORT BENCH**

The Newport Bench features upholstered multi-ply hardwood frame with formed solid steel sled base legs.

two seat bench d 18" w 48"

h 18"

three seat bench

d 18" w 66" h 18"

Phase I and Phase II compliant. Products are manufactured using