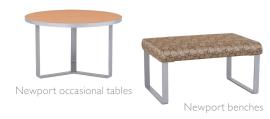

## **NEWPORT BENCH**

The Newport Bench features upholstered multi-ply hardwood frame with formed solid steel sled base legs.

two seat bench d 18" w 48"

h 18"

three seat bench

d 18" w 66" h 18"

Phase I and Phase II compliant. Products are manufactured using

# **NEWPORT OCCASIONAL**

round end tables dia. 24" and 28"

h 17" and 22"

square end tables sq. 20", 24" and 28"

h 17" and 22"

round coffee tables dia, 36" and 42"

h 17" and 22"

rectangle tables