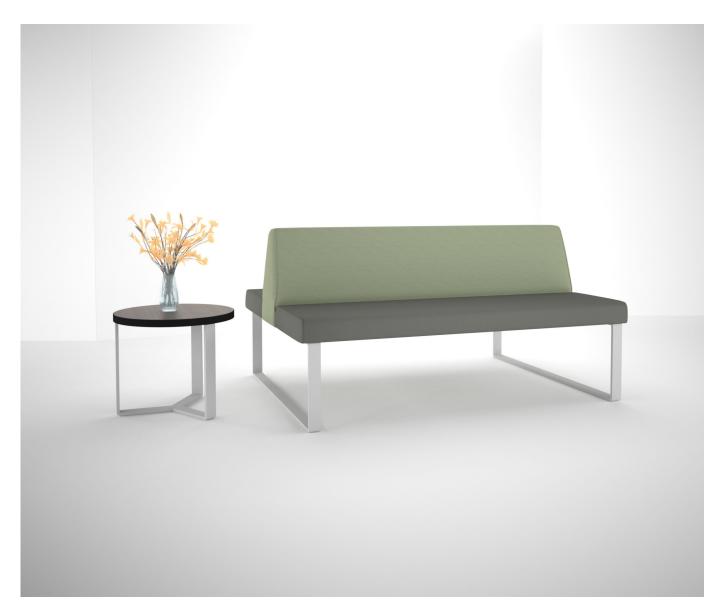

## **NEWPORT BENCH**

The Newport Bench features upholstered multi-ply hardwood frame with formed solid steel sled base legs.

two seat bench d 18" w 48"

h 18"

three seat bench

d 18" w 66" h 18"

Phase I and Phase II compliant. Products are manufactured using

# **NEWPORT OCCASIONAL**

round end tables dia. 24" and 28"

h 17" and 22"

square end tables sq. 20", 24" and 28"

h 17" and 22"

round coffee tables dia, 36" and 42"

h 17" and 22"

rectangle tables