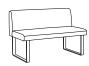

## **NEWPORT BENCH**

The Newport Bench features upholstered multi-ply hardwood frame with formed solid steel sled base legs.

two seat bench d 18" w 48"

h 18"

three seat bench

d 18" w 66" h 18"

Phase I and Phase II compliant. Products are manufactured using