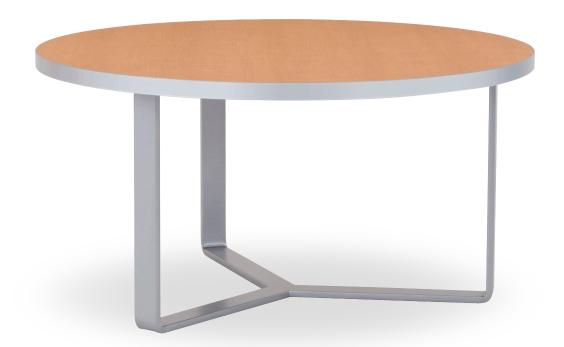

# **NEWPORT OCCASIONAL**

round end tables dia. 24" and 28"

h 17" and 22"

square end tables sq. 20", 24" and 28"

h 17" and 22"

round coffee tables dia, 36" and 42"

h 17" and 22"

rectangle tables