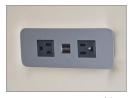

## featured options:

acrylic privacy panel

upholstered privacy panel

laminate privacy panel

straight rear leg

power/data

bar height shelving

plinth base