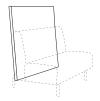

straight unit / straight rear legs d28" w48", 60" or 72" h34"

48" curved w/laminate PVC shelf w 85" h 44" r48"

straight unit / angled rear legs d34" w48", 60" or 72" h34"

60" curved w/laminate PVC shelf r60" w 102" h 44"