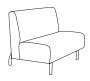

straight unit / straight rear legs d28" w48", 60" or 72" h34"

48" curved w/laminate PVC shelf w 85" h 44" r48"

straight unit / angled rear legs d34" w48", 60" or 72" h34"

60" curved w/laminate PVC shelf r60" w 102" h 44"

back to back unit d56" w48", 60" or 72" h34"

Phase I and Phase II compliant. Products are manufactured using water-based adhesives.

privacy panel d I.25" w 48", 60" or 72" h 49"