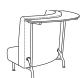

## **TIVOLI**

Tivoli back to back units with privacy panel Maya café tables.

two seat / straight rear legs

Tivoli curve with bar height shelving, Rewind bar stools and Maya café table.

straight unit / straight rear legs d28" w48", 60" or 72" h34"

48" curved w/laminate PVC shelf w 85" h 44" r48"

straight unit / angled rear legs d34" w48", 60" or 72" h34"

60" curved w/laminate PVC shelf r60" w 102" h 44"