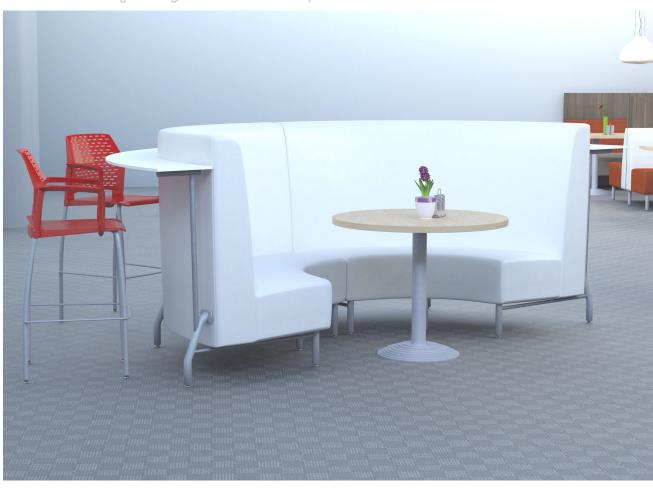

## **TIVOLI**

Tivoli back to back units with privacy panel Maya café tables.

two seat / straight rear legs

Tivoli curve with bar height shelving, Rewind bar stools and Maya café table.

straight unit / straight rear legs d28" w48", 60" or 72" h34"

48" curved w/laminate PVC shelf w 85" h 44" r48"

straight unit / angled rear legs d34" w48", 60" or 72" h34"

60" curved w/laminate PVC shelf r60" w 102" h 44"