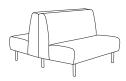

## **TIVOLI**

Tivoli back to back units with privacy panel Maya café tables.

two seat / straight rear legs

Tivoli curve with bar height shelving, Rewind bar stools and Maya café table.

## TIVOLI

The Tivoli is upholstered over high resiliency foam on a hardwood multi-ply frame with 1-1/2" diameter mandrel formed steel legs.

Banquettes are offered in custom sizes and shapes. For information or quote, please contact customer service.