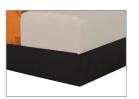

## **TIVOLI**

Tivoli back to back units with privacy panel Maya café tables.

two seat / straight rear legs

Tivoli curve with bar height shelving, Rewind bar stools and Maya café table.

back to back unit d56" w48", 60" or 72" h34"

Phase I and Phase II compliant. Products are manufactured using water-based adhesives.

privacy panel d I.25" w 48", 60" or 72" h 49"