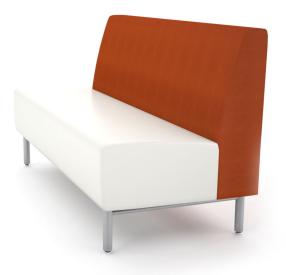

## **TIVOLI**

Tivoli back to back units with privacy panel Maya café tables.

two seat / straight rear legs

Tivoli curve with bar height shelving, Rewind bar stools and Maya café table.

The Tivoli is upholstered over high resiliency foam on a hardwood multi-ply frame with 1-1/2" diameter mandrel formed steel legs.

Banquettes are offered in custom sizes and shapes. For information or quote, please contact customer service.