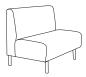

straight unit / straight rear legs d28" w48", 60" or 72" h34"

48" curved w/laminate PVC shelf w 85" h 44" r48"

straight unit / angled rear legs d34" w48", 60" or 72" h34"

60" curved w/laminate PVC shelf r60" w 102" h 44"

back to back unit d56" w48", 60" or 72" h34"

Phase I and Phase II compliant. Products are manufactured using water-based adhesives.

privacy panel d I.25" w 48", 60" or 72" h 49"