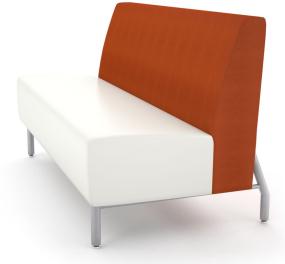

The Tivoli is upholstered over high resiliency foam on a hardwood multi-ply frame with 1-1/2" diameter mandrel formed steel legs.

Banquettes are offered in custom sizes and shapes. For information or quote, please contact customer service.

back to back unit d56" w48", 60" or 72" h34"

Phase I and Phase II compliant. Products are manufactured using water-based adhesives.

privacy panel d I.25" w 48", 60" or 72" h 49"