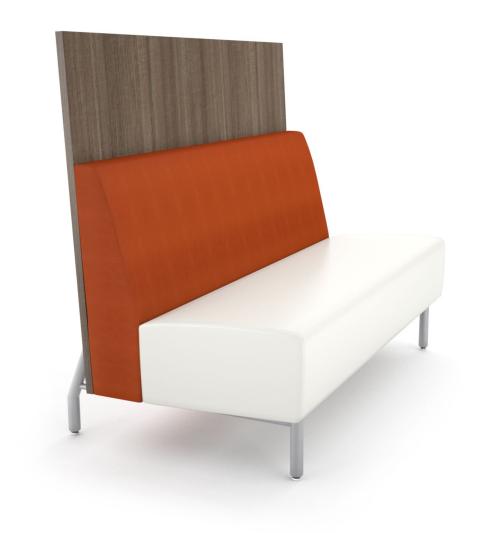

## **TIVOLI**

Tivoli back to back units with privacy panel Maya café tables.

two seat / straight rear legs

Tivoli curve with bar height shelving, Rewind bar stools and Maya café table.

The Tivoli is upholstered over high resiliency foam on a hardwood multi-ply frame with 1-1/2" diameter mandrel formed steel legs.

Banquettes are offered in custom sizes and shapes. For information or quote, please contact customer service.

back to back unit d56" w48", 60" or 72" h34"

Phase I and Phase II compliant. Products are manufactured using water-based adhesives.

privacy panel d I.25" w 48", 60" or 72" h 49"