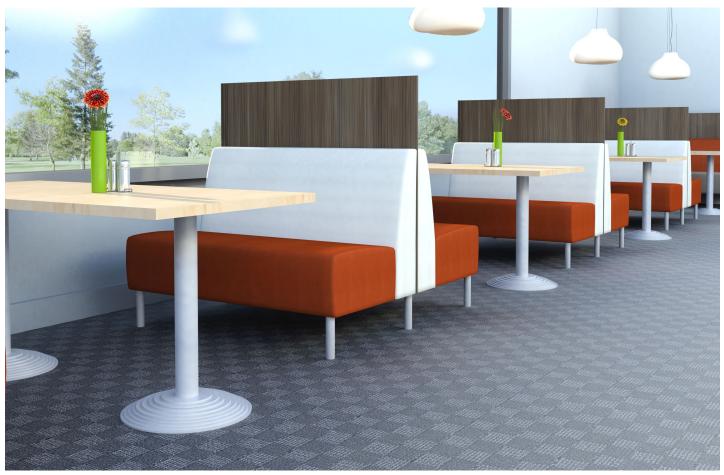

## **TIVOLI**

Tivoli back to back units with privacy panel Maya café tables.

two seat / straight rear legs

Tivoli curve with bar height shelving, Rewind bar stools and Maya café table.

The Tivoli is upholstered over high resiliency foam on a hardwood multi-ply frame with 1-1/2" diameter mandrel formed steel legs.

Banquettes are offered in custom sizes and shapes. For information or quote, please contact customer service.