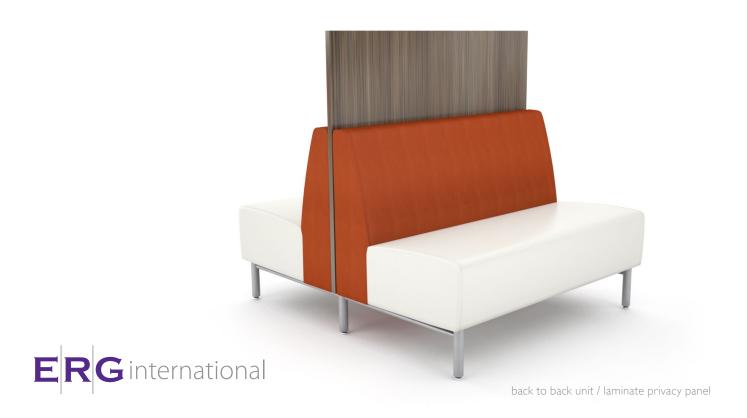

## **TIVOLI**

Tivoli back to back units with privacy panel Maya café tables.

two seat / straight rear legs

Tivoli curve with bar height shelving, Rewind bar stools and Maya café table.

back to back unit d56" w48", 60" or 72" h34"

Phase I and Phase II compliant. Products are manufactured using water-based adhesives.

privacy panel d I.25" w 48", 60" or 72" h 49"