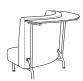

## **TIVOLI**

Tivoli back to back units with privacy panel Maya café tables.

two seat / straight rear legs

Tivoli curve with bar height shelving, Rewind bar stools and Maya café table.

## TIVOLI