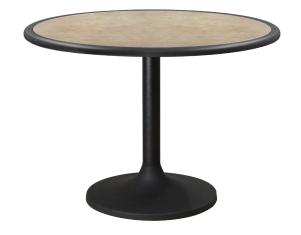

## **TRUMPET**

bar height table

café table

## surface options:

for edge and profile information - please visit www.erginternational.com

The Trumpet features a trumpeted cast iron base with a 3" round column.

base dia. 18", 24" or 30"

counter height table base dia. 18", 24" or 30"

bar height table base dia. 18", 24" or 30" h 42"

Table tops and bases are manufactured in our U.S. factory, allowing us to offer industry standard sizes in addition to custom sizes, shapes or designs. Please refer to our price list or call customer service for a custom quote.