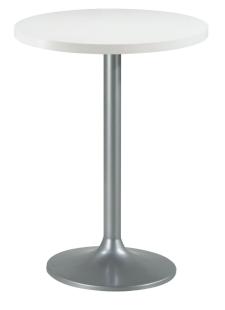

## **TRUMPET**

bar height table

café table

## surface options:

for edge and profile information - please visit www.erginternational.com

The Trumpet features a trumpeted cast iron base with a 3" round column.

base dia. 18", 24" or 30"

counter height table base dia. 18", 24" or 30"

bar height table base dia. 18", 24" or 30" h 42"

Table tops and bases are manufactured in our U.S. factory, allowing us to offer industry standard sizes in addition to custom sizes, shapes or designs. Please refer to our price list or call customer service for a custom quote.