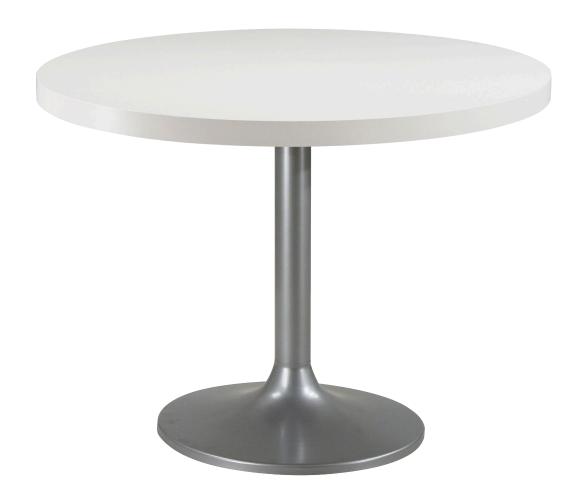

## **TRUMPET**

bar height table

café table

## surface options:

for edge and profile information - please visit www.erginternational.com

The Trumpet features a trumpeted cast iron base with a 3" round column.

base dia. 18", 24" or 30"

counter height table base dia. 18", 24" or 30"

bar height table base dia. 18", 24" or 30" h 42"

Table tops and bases are manufactured in our U.S. factory, allowing us to offer industry standard sizes in addition to custom sizes, shapes or designs. Please refer to our price list or call customer service for a custom quote.