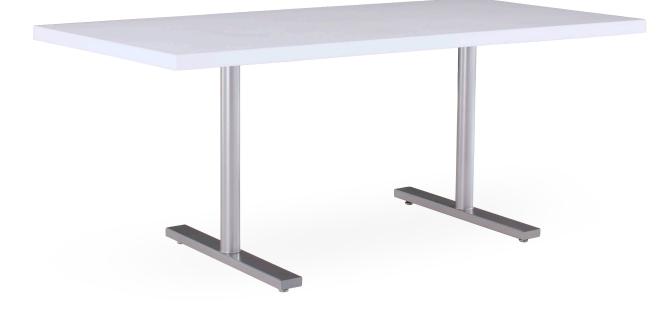

## **TURNER TRAINING**

T-leg training tables nested / flip top option

options:

locking 3" casters - black / white

The Turner is constructed with a welded 1"x2" rectangular steel tube base and a 2" diameter round steel column.

training table: T-leg leg d 16", 22" or 26" h 29"

training table: X-base base 22", 26", 32" or 38" sq. h 29"

table tops also available in ultra-lightweight for edge and profile information - please visit: www.erginternational.com