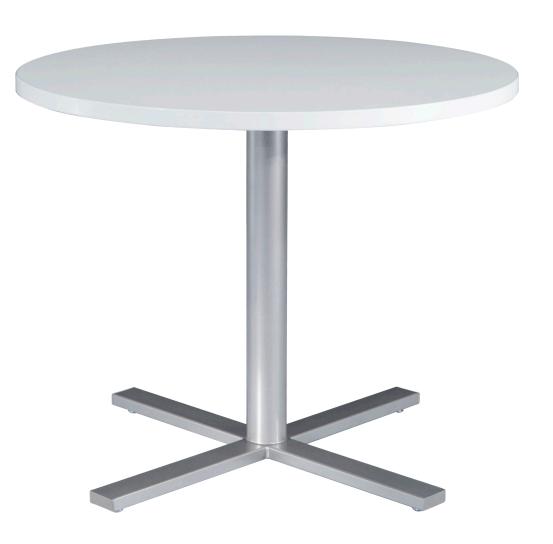

## **TURNER CAFÉ**

## **TURNER CAFÉ**

bar height table base 22", 26", 32" or 38" sq. h42"

ERG

to LEED points.