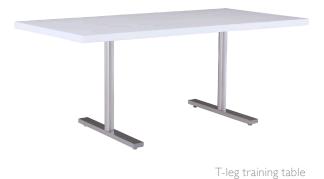

## **TURNER TRAINING**

T-leg training tables nested / flip top option

options:

locking 3" casters - black / white

The Turner is constructed with a welded 1"x2" rectangular steel tube base and a 2" diameter round steel column.

training table: T-leg leg d 16", 22" or 26" h 29"

training table: X-base base 22", 26", 32" or 38" sq. h 29"

table tops also available in ultra-lightweight for edge and profile information - please visit: www.erginternational.com