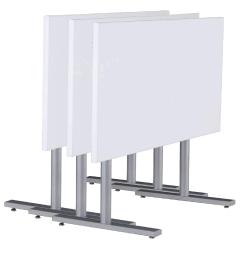

## **TURNER TRAINING**

T-leg training tables nested / flip top option

options:

locking 3" casters - black / white

The Turner is constructed with a welded 1"x2" rectangular steel tube base and a 2" diameter round steel column.

training table: T-leg leg d 16", 22" or 26" h 29"

training table: X-base base 22", 26", 32" or 38" sq. h 29"

table tops also available in ultra-lightweight for edge and profile information - please visit: www.erginternational.com