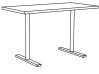

## **TURNER TRAINING**

T-leg training tables nested / flip top option

options:

locking 3" casters - black / white

The Turner is constructed with a welded 1"x2" rectangular steel tube base and a 2" diameter round steel column.

training table: T-leg leg d 16", 22" or 26" h 29"

training table: X-base base 22", 26", 32" or 38" sq. h 29"

table tops also available in ultra-lightweight for edge and profile information - please visit: www.erginternational.com