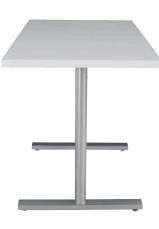

## **TURNER TRAINING**

T-leg training tables nested / flip top option

options:

locking 3" casters - black / white

The Turner is constructed with a welded 1"x2" rectangular steel tube base and a 2" diameter round steel column.

training table: T-leg leg d 16", 22" or 26" h 29"

training table: X-base base 22", 26", 32" or 38" sq. h 29"

table tops also available in ultra-lightweight for edge and profile information - please visit: www.erginternational.com