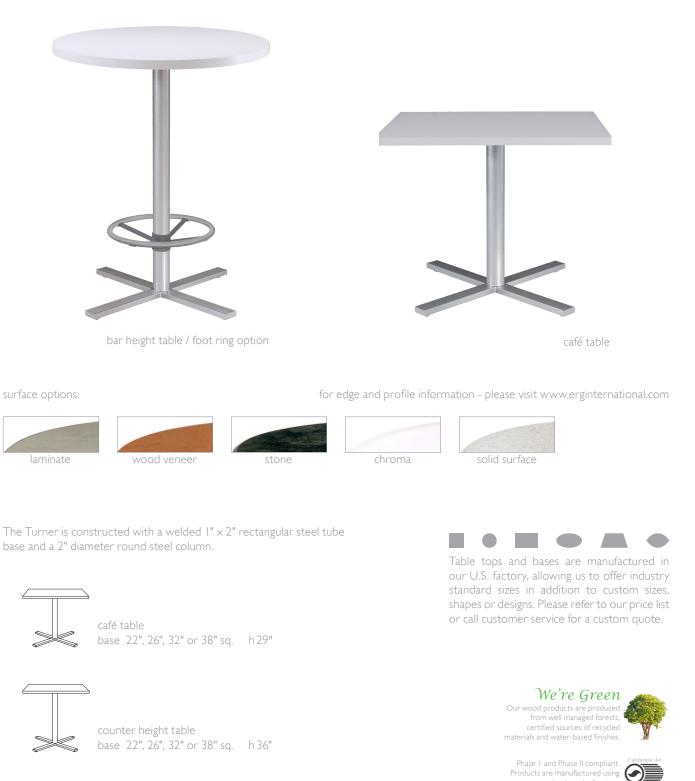

## **TURNER TRAINING**

T-leg training tables nested / flip top option

options:

locking 3" casters - black / white

The Turner is constructed with a welded 1"x2" rectangular steel tube base and a 2" diameter round steel column.

training table: T-leg leg d 16", 22" or 26" h 29"

training table: X-base base 22", 26", 32" or 38" sq. h 29"

table tops also available in ultra-lightweight for edge and profile information - please visit: www.erginternational.com

Table tops and bases are manufactured in our U.S. factory, allowing us to offer industry standard sizes in addition to custom sizes, shapes or designs. Please refer to our price list or call customer service for a custom quote.