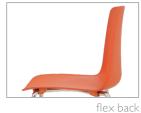

## VESPER

Vesper series chairs and stools, designed by Christoph Jenni, offer a modern looking molded fiberglass polypropylene shell with a gentle flex back. The shells are available in eight stylish colors with and without arms and in demi or full back. Vesper features fully welded steel frames and an adjustable trumpet base swivel stool, all standard in polished chrome.