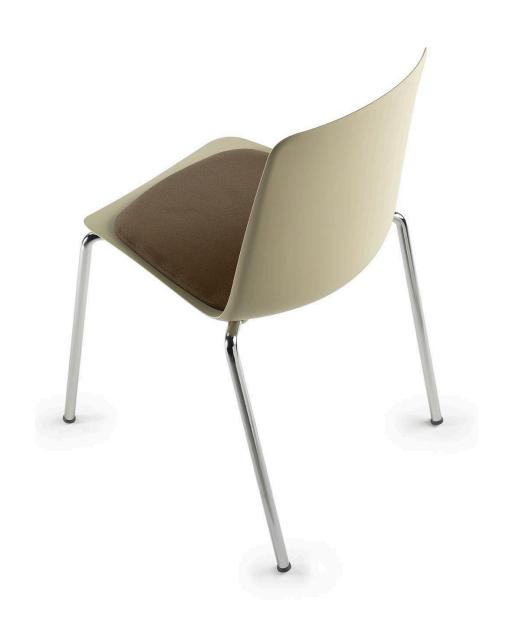

### Vesper features:

- I) fiberglass polypropylene shell
- 2) upholstered seat insert
- 3) fully upholstered seat
- 4) all plastic edges are tapered
- 5) clean out hole

## VESPER

Vesper series chairs and stools, designed by Christoph Jenni, offer a modern looking molded fiberglass polypropylene shell with a gentle flex back. The shells are available in eight stylish colors with and without arms and in demi or full back. Vesper features fully welded steel frames and an adjustable trumpet base swivel stool, all standard in polished chrome.