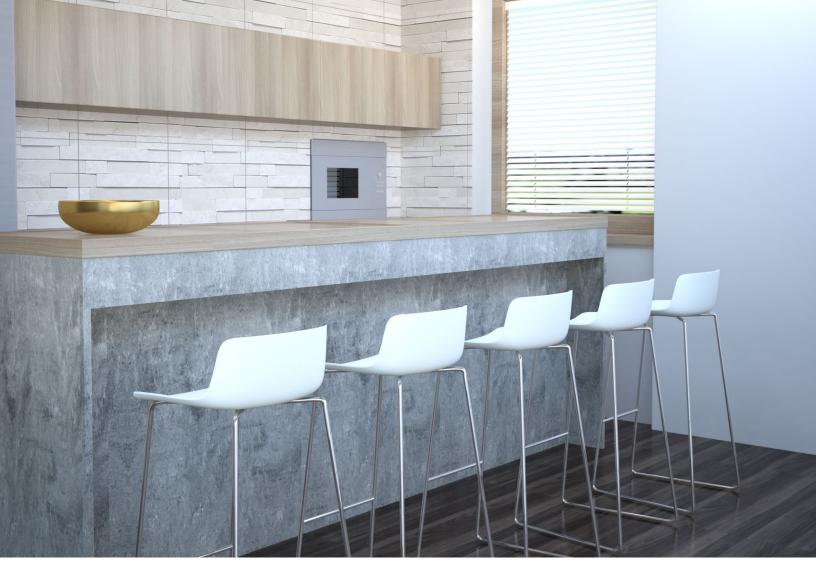

# VESPER

demi back bar stools with sled base

counter height sled base stool with fully upholstered demi back

demi back counter height bar stool

## VESPER

Vesper series chairs and stools, designed by Christoph Jenni, offer a modern looking molded fiberglass polypropylene shell with a gentle flex back. The shells are available in eight stylish colors with and without arms and in demi or full back. Vesper features fully welded steel frames and an adjustable trumpet base swivel stool, all standard in polished chrome.