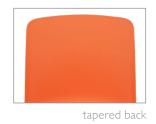

### Vesper features:

- I) fiberglass polypropylene shell
- 2) upholstered seat insert
- 3) fully upholstered seat
- 4) all plastic edges are tapered
- 5) clean out hole