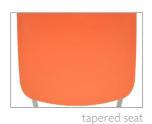

### Vesper features:

- I) fiberglass polypropylene shell
- 2) upholstered seat insert
- 3) fully upholstered seat
- 4) all plastic edges are tapered
- 5) clean out hole