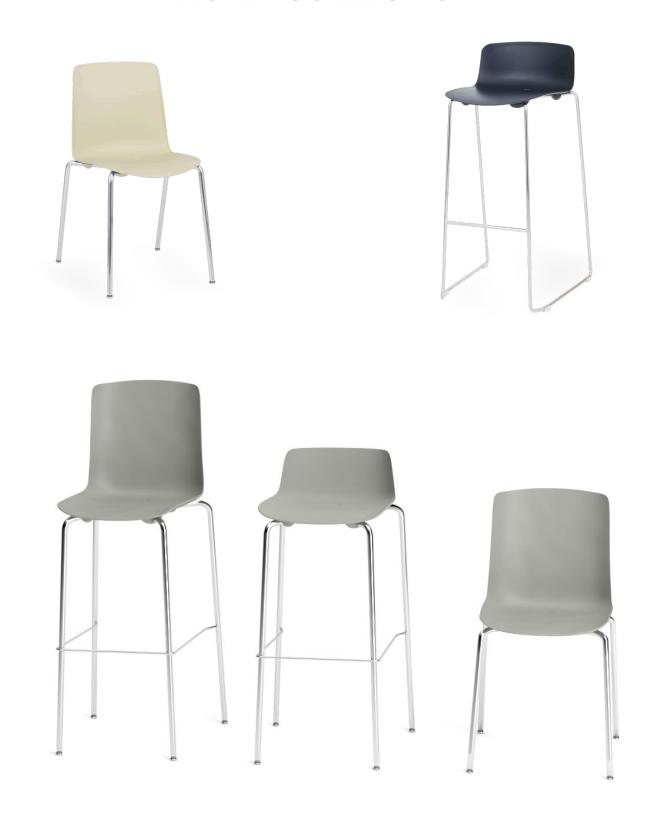

## VESPER

Vesper series chairs and stools, designed by Christoph Jenni, offer a modern looking molded fiberglass polypropylene shell with a gentle flex back. The shells are available in eight stylish colors with and without arms and in demi or full back. Vesper features fully welded steel frames and an adjustable trumpet base swivel stool, all standard in polished chrome.

side chair

sled base demi back bar stool

swivel chair