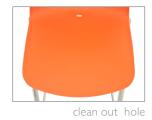

### Vesper features:

- I) fiberglass polypropylene shell
- 2) upholstered seat insert
- 3) fully upholstered seat
- 4) all plastic edges are tapered
- 5) clean out hole