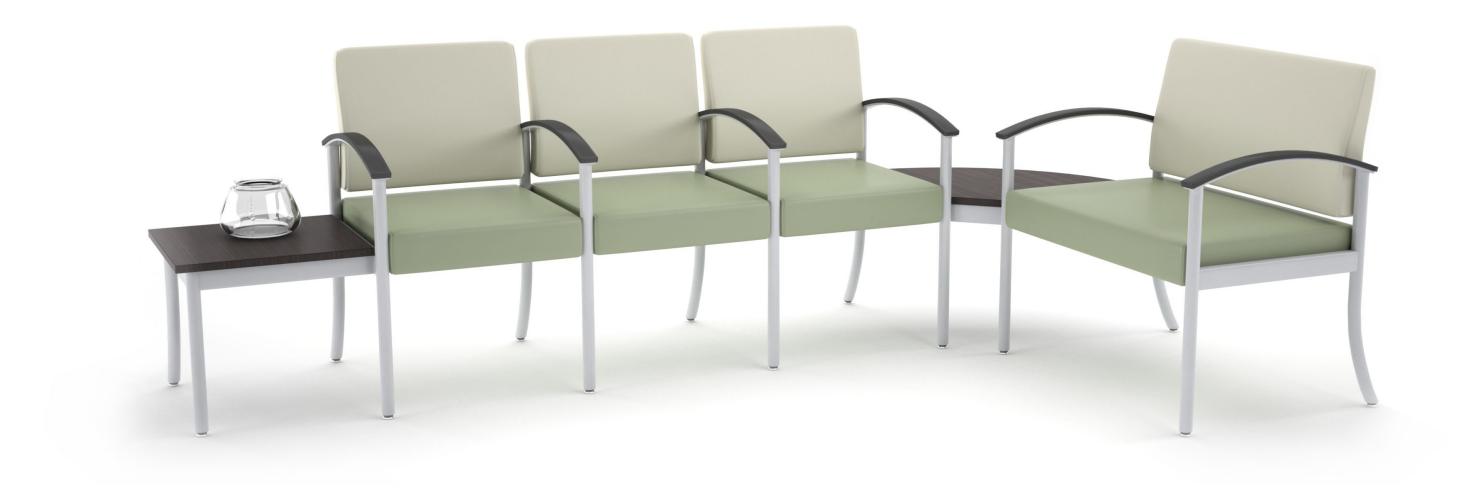

"L" configuration with three-seat and two-seat units featuring online corner and end tables, paired with occasional table

patient back

hip chair

three seat unit with online tables and bariatric chair featuring wood arm cap option

### **MULTIPLE SEATING**

two seat unit / wood arm caps

three seat unit / wood arm caps

### **ONLINE TABLES**

online end table