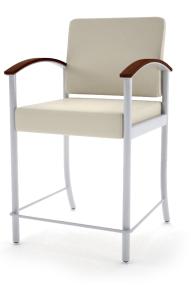

patient back

hip chair

three seat unit with online tables and bariatric chair featuring wood arm cap option

arm chair d 25.5" w 23"

patient back chair

bariatric chair

two seat lounge

two seat multiple unit a 25.5" w 44.5" h 33"

three seat multiple unit

hip chair d 25.5" w 23"

add-on end table d 20" w 20" h 17"