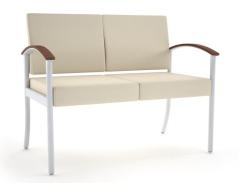

### **MULTIPLE SEATING**

two seat unit / wood arm caps

three seat unit / wood arm caps

arm chair d 25.5" w 23"

patient back chair

bariatric chair

two seat lounge

two seat multiple unit a 25.5" w 44.5" h 33"

three seat multiple unit

hip chair d 25.5" w 23"

add-on end table d 20" w 20" h 17"