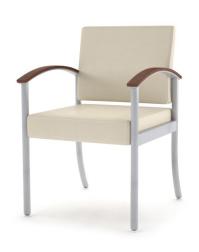

#### **OPTIONS**

standard poly arm caps black / charcoal

two fabric upholstery

solid surface tops

Westlake Metal offers stylish upholstered guest seating with a fully welded steel frame. Built-in wall saver design features a slim back profile allowing for ease of fit in tighter areas. Seat and back are made with large expandable webbing sheet that is fully wrapped in 2" high resiliency block foam and top is covered in special bonded polyester Dacron fiber to protect the final upholstery..

arm chair d 25.5" w 23"

patient back chair

bariatric chair

two seat lounge

two seat multiple unit a 25.5" w 44.5" h 33"

three seat multiple unit

hip chair d 25.5" w 23"

add-on end table d 20" w 20" h 17"