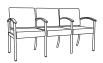

"L" configuration with three-seat and two-seat units featuring online corner and end tables, paired with occasional table

patient back

hip chair

three seat unit with online tables and bariatric chair featuring wood arm cap option

### **MULTIPLE SEATING**

two seat unit / wood arm caps

three seat unit / wood arm caps