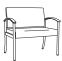

arm chair d 25.5" w 23"

patient back chair

bariatric chair

two seat lounge

two seat multiple unit a 25.5" w 44.5" h 33"

three seat multiple unit

hip chair d 25.5" w 23"

add-on end table d 20" w 20" h 17"