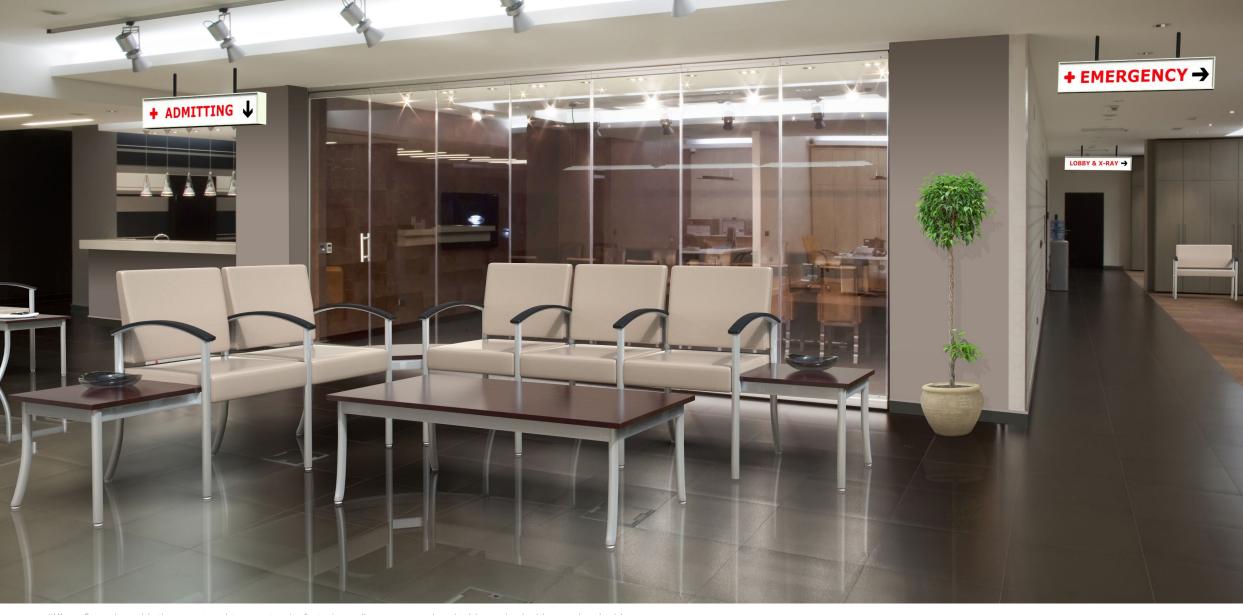

"L" configuration with three-seat and two-seat units featuring online corner and end tables, paired with occasional table

### **MULTIPLE SEATING**

two seat unit / wood arm caps

three seat unit / wood arm caps