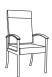

patient back

hip chair

three seat unit with online tables and bariatric chair featuring wood arm cap option

arm chair d 25.5" w 23"

patient back chair

bariatric chair

two seat lounge

two seat multiple unit a 25.5" w 44.5" h 33"

three seat multiple unit

hip chair d 25.5" w 23"

add-on end table d 20" w 20" h 17"