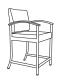

patient back

hip chair

three seat unit with online tables and bariatric chair featuring wood arm cap option

arm chair d 25.5" w 23"

patient back chair

bariatric chair

two seat lounge

two seat multiple unit a 25.5" w 44.5" h 33"

three seat multiple unit

hip chair d 25.5" w 23"

add-on end table d 20" w 20" h 17"