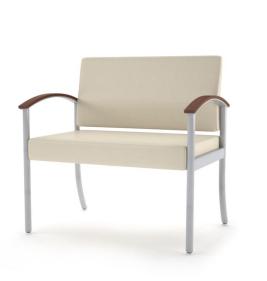

patient back

hip chair

three seat unit with online tables and bariatric chair featuring wood arm cap option

arm chair d 25.5" w 23"

patient back chair

bariatric chair

two seat lounge

two seat multiple unit a 25.5" w 44.5" h 33"

three seat multiple unit

hip chair d 25.5" w 23"

add-on end table d 20" w 20" h 17"