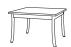

# **OCCASIONAL TABLES**

solid surface top option

square end table w/l 20" or 24" h 17" or 20"

h 17" or 20"

round end table

dia. 20" or 30"

various online tables call for exact sizing

Made in USA

water-based adhesives.

coffee table d 24" w 42" or 60 h 17" or 20"