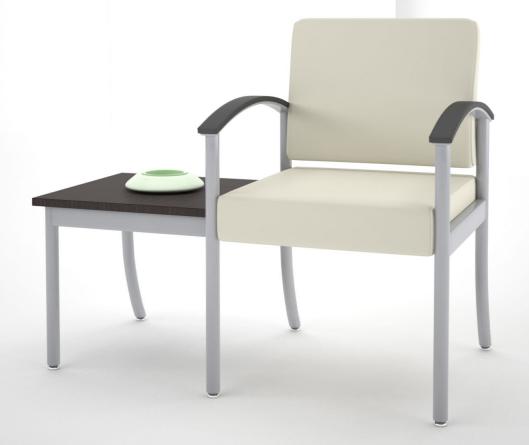

patient back

hip chair

three seat unit with online tables and bariatric chair featuring wood arm cap option

### **ONLINE TABLES**

online end table

# **OCCASIONAL TABLES**

solid surface top option