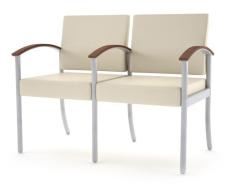

### **MULTIPLE SEATING**

two seat unit / wood arm caps

three seat unit / wood arm caps

arm chair d 25.5" w 23"

patient back chair

bariatric chair

two seat lounge

two seat multiple unit a 25.5" w 44.5" h 33"

three seat multiple unit

hip chair d 25.5" w 23"

add-on end table d 20" w 20" h 17"