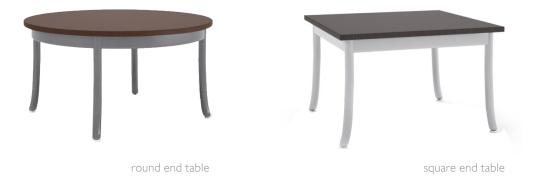

### **ONLINE TABLES**

online end table

square end table w/l 20" or 24" h 17" or 20"

h 17" or 20"

round end table

dia. 20" or 30"

various online tables call for exact sizing

Made in USA

water-based adhesives.

coffee table d 24" w 42" or 60 h 17" or 20"