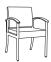

arm chair d 25.5" w 23"

patient back chair

bariatric chair

two seat lounge

two seat multiple unit a 25.5" w 44.5" h 33"

three seat multiple unit

hip chair d 25.5" w 23"

add-on end table d 20" w 20" h 17"