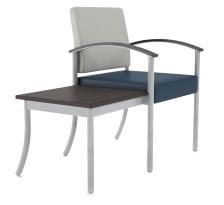

patient back

hip chair

three seat unit with online tables and bariatric chair featuring wood arm cap option

arm chair d 25.5" w 23"

patient back chair

bariatric chair

two seat lounge

two seat multiple unit a 25.5" w 44.5" h 33"

three seat multiple unit

hip chair d 25.5" w 23"

add-on end table d 20" w 20" h 17"