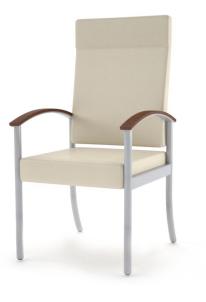

patient back

hip chair

three seat unit with online tables and bariatric chair featuring wood arm cap option

arm chair d 25.5" w 23"

patient back chair

bariatric chair

two seat lounge

two seat multiple unit a 25.5" w 44.5" h 33"

three seat multiple unit

hip chair d 25.5" w 23"

add-on end table d 20" w 20" h 17"