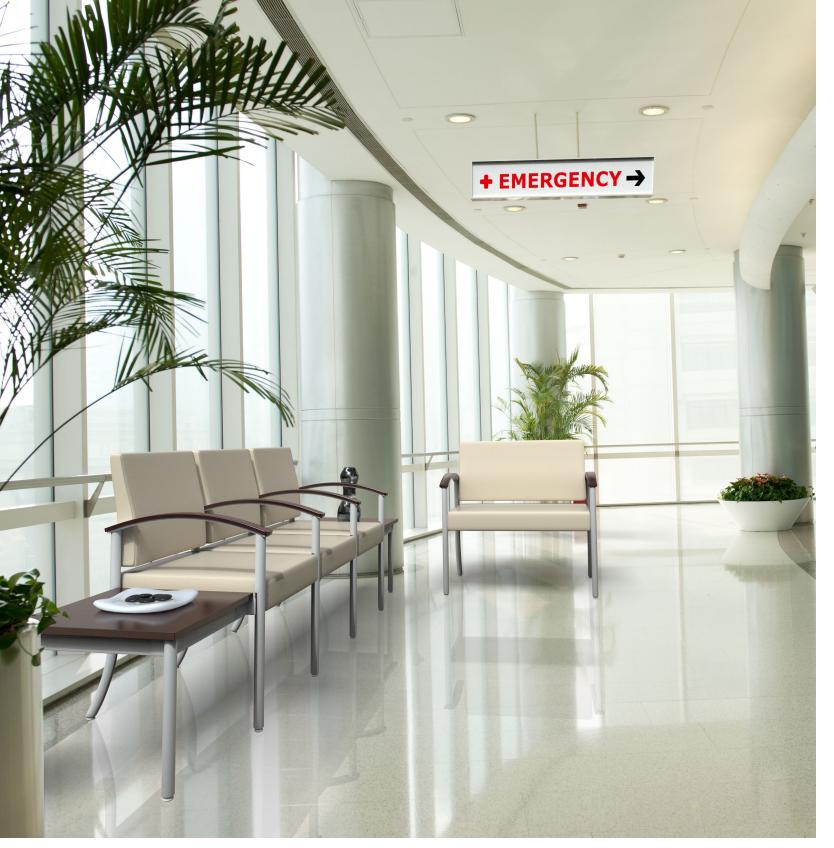

# **WESTLAKE METAL**

ERG International offers a stylish and durable solution for waiting area seating.

Designed with a full clean out, Westlake is easy to clean and care for.

The wall saver legs are curved back for a classic look and functional design.

#### **OPTIONS**

standard poly arm caps black / charcoal

two fabric upholstery

solid surface tops

Westlake Metal offers stylish upholstered guest seating with a fully welded steel frame. Built-in wall saver design features a slim back profile allowing for ease of fit in tighter areas. Seat and back are made with large expandable webbing sheet that is fully wrapped in 2" high resiliency block foam and top is covered in special bonded polyester Dacron fiber to protect the final upholstery..