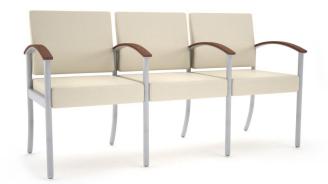

### **MULTIPLE SEATING**

two seat unit / wood arm caps

three seat unit / wood arm caps

arm chair d 25.5" w 23"

patient back chair

bariatric chair

two seat lounge

two seat multiple unit a 25.5" w 44.5" h 33"

three seat multiple unit

hip chair d 25.5" w 23"

add-on end table d 20" w 20" h 17"