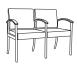

### **MULTIPLE SEATING**

two seat unit / wood arm caps

three seat unit / wood arm caps

arm chair d 25.5" w 23"

patient back chair

bariatric chair

two seat lounge

two seat multiple unit a 25.5" w 44.5" h 33"

three seat multiple unit

hip chair d 25.5" w 23"

add-on end table d 20" w 20" h 17"