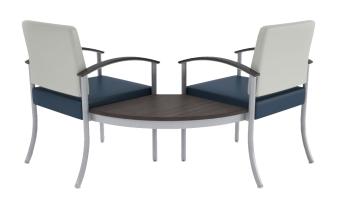

"L" configuration with three-seat and two-seat units featuring online corner and end tables, paired with occasional table

### **ONLINE TABLES**

online end table

# **OCCASIONAL TABLES**

solid surface top option

square end table w/l 20" or 24" h 17" or 20"

h 17" or 20"

round end table

dia. 20" or 30"

various online tables call for exact sizing

Made in USA

water-based adhesives.

coffee table d 24" w 42" or 60 h 17" or 20"