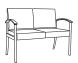

arm chair d 25.5" w 23"

patient back chair

bariatric chair

two seat lounge

two seat multiple unit a 25.5" w 44.5" h 33"

three seat multiple unit

hip chair d 25.5" w 23"

add-on end table d 20" w 20" h 17"