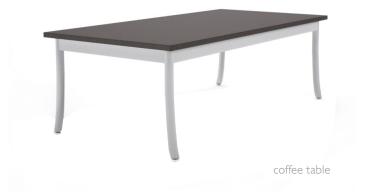

square end table w/l 20" or 24" h 17" or 20"

h 17" or 20"

round end table

dia. 20" or 30"

various online tables call for exact sizing

Made in USA

water-based adhesives.

coffee table d 24" w 42" or 60 h 17" or 20"