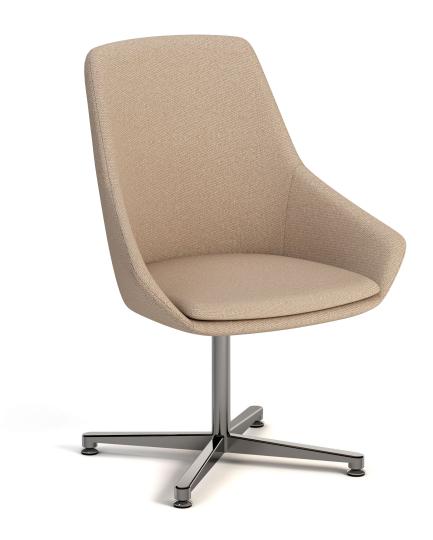

## CARLTON

The Carlton collection encompasses four shells, the Guest chair, the Mid-Back, the High-Back and the Demi-back Barstool. They offer a fully upholstered shell and seat, and features an added seat cushion for extra softness and comfort. This collection suits a wide range of applications, from Office and Lobby seating, to a collaborative meeting at a high table. For flexible group meetings, our Guest chair offers a 360° table plus a 360° arm, that fully rotates around the shell. This collection has an extensive array of bases to fit any designed space.

#### **GUEST**