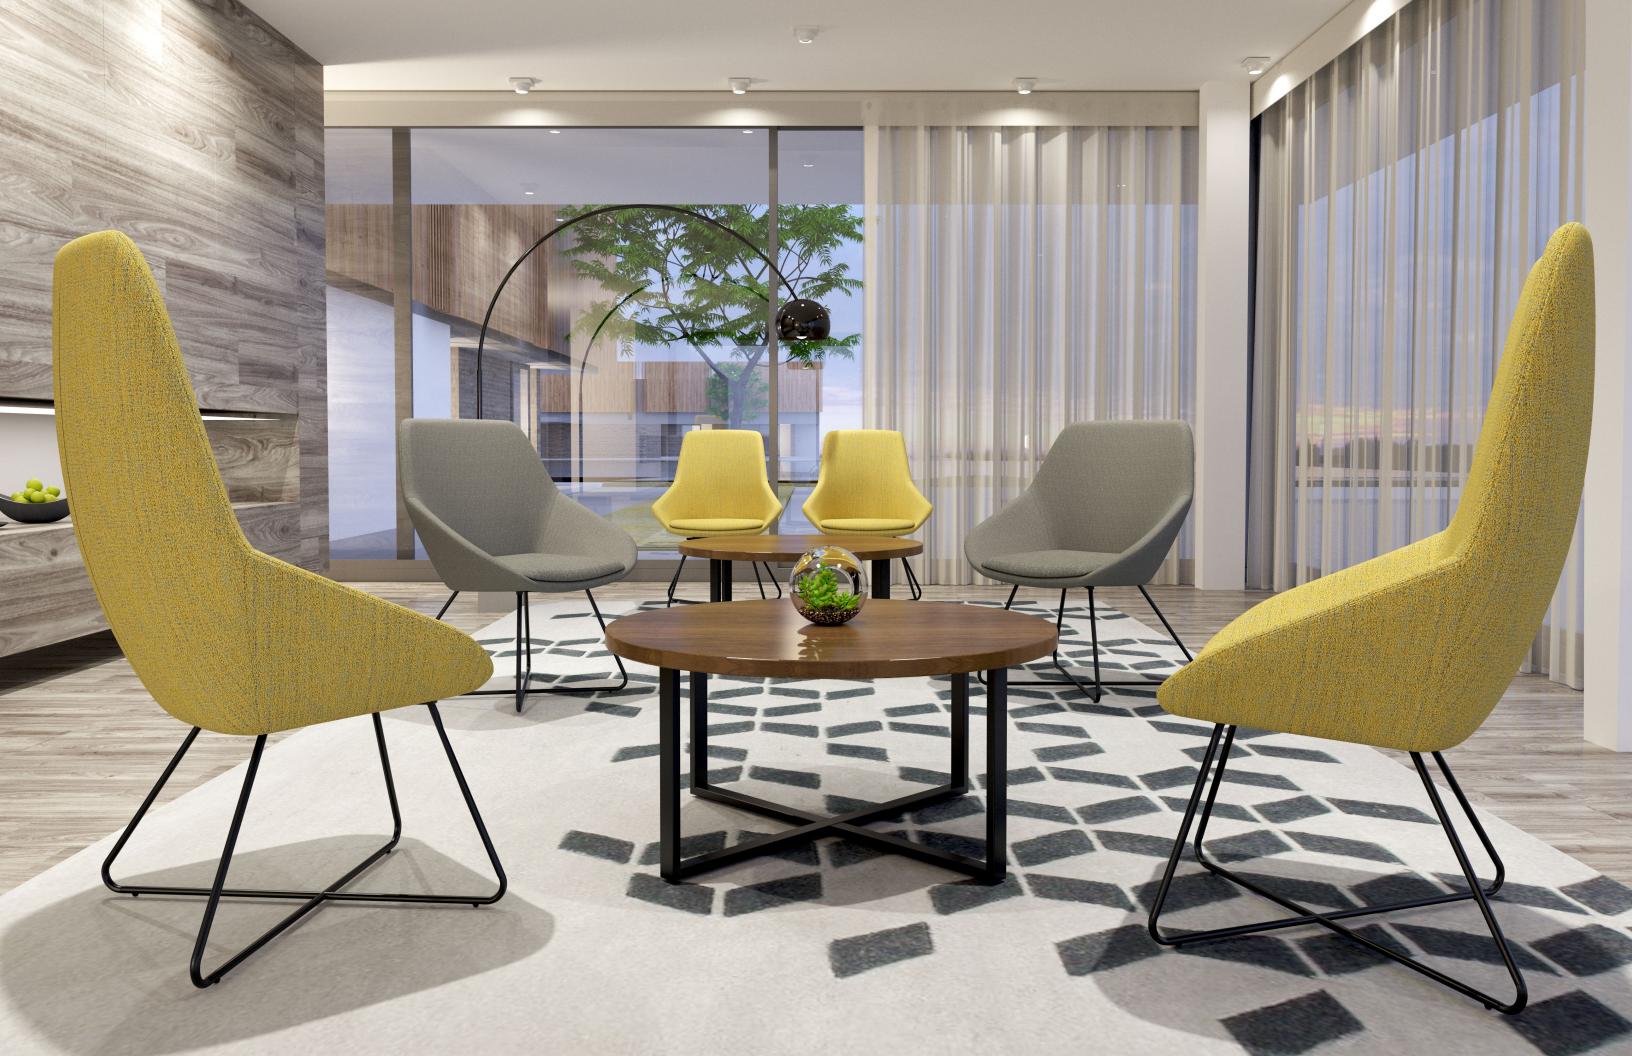

## CARLTON

The Carlton collection encompasses four shells, the Guest chair, the Mid-Back, the High-Back and the Demi-back Barstool. They offer a fully upholstered shell and seat, and features an added seat cushion for extra softness and comfort. This collection suits a wide range of applications, from Office and Lobby seating, to a collaborative meeting at a high table. For flexible group meetings, our Guest chair offers a 360° table plus a 360° arm, that fully rotates around the shell. This collection has an extensive array of bases to fit any designed space.