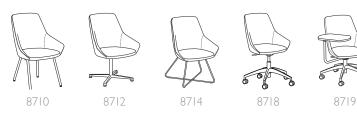

# CARLTON







## CARLTON

The Carlton collection encompasses four shells, the Guest chair, the Mid-Back, the High-Back and the Demi-back Barstool. They offer a fully upholstered shell and seat, and features an added seat cushion for extra softness and comfort. This collection suits a wide range of applications, from Office and Lobby seating, to a collaborative meeting at a high table. For flexible group meetings, our Guest chair offers a 360° table plus a 360° arm, that fully rotates around the shell. This collection has an extensive array of bases to fit any designed space.

#### **GUEST**



#### MID-BACK



#### HIGH-BACK



### **OPTIONS**