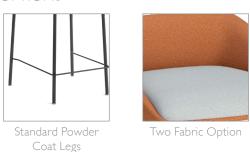

# CARLTON







## CARLTON

The Carlton collection encompasses four shells, the Guest chair, the Mid-Back, the High-Back and the Demi-back Barstool. They offer a fully upholstered shell and seat, and features an added seat cushion for extra softness and comfort. This collection suits a wide range of applications, from Office and Lobby seating, to a collaborative meeting at a high table. For flexible group meetings, our Guest chair offers a 360° table plus a 360° arm, that fully rotates around the shell. This collection has an extensive array of bases to fit any designed space.

#### **GUEST**



#### MID-BACK



#### HIGH-BACK



### **OPTIONS**