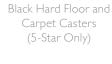

# CARLTON







## CARLTON

The Carlton collection encompasses four shells, the Guest chair, the Mid-Back, the High-Back and the Demi-back Barstool. They offer a fully upholstered shell and seat, and features an added seat cushion for extra softness and comfort. This collection suits a wide range of applications, from Office and Lobby seating, to a collaborative meeting at a high table. For flexible group meetings, our Guest chair offers a 360° table plus a 360° arm, that fully rotates around the shell. This collection has an extensive array of bases to fit any designed space.

#### **GUEST**



#### MID-BACK



#### HIGH-BACK



### **OPTIONS**