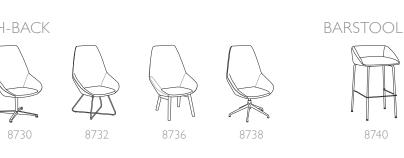

## CARLTON

The Carlton collection encompasses four shells, the Guest chair, the Mid-Back, the High-Back and the Demi-back Barstool. They offer a fully upholstered shell and seat, and features an added seat cushion for extra softness and comfort. This collection suits a wide range of applications, from Office and Lobby seating, to a collaborative meeting at a high table. For flexible group meetings, our Guest chair offers a 360° table plus a 360° arm, that fully rotates around the shell. This collection has an extensive array of bases to fit any designed space.

#### MID-BACK

#### HIGH-BACK