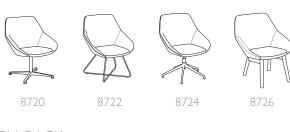

## CARLTON

The Carlton collection encompasses four shells, the Guest chair, the Mid-Back, the High-Back and the Demi-back Barstool. They offer a fully upholstered shell and seat, and features an added seat cushion for extra softness and comfort. This collection suits a wide range of applications, from Office and Lobby seating, to a collaborative meeting at a high table. For flexible group meetings, our Guest chair offers a 360° table plus a 360° arm, that fully rotates around the shell. This collection has an extensive array of bases to fit any designed space.

#### **GUEST**