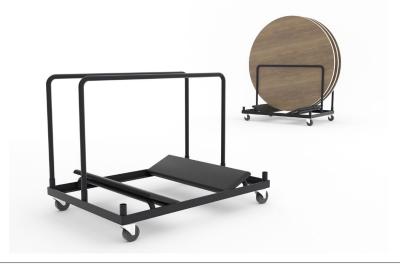

## **VERTICAL STORAGE DOLLY | FOR ROUND TABLES**

| Model  | Stacking | Dolly              | Shipping | LIST PRICE |
|--------|----------|--------------------|----------|------------|
| Number | Capacity | Dimensions         | Weight   |            |
| D60    | 6        | 34"W x 72"L x 40"H | 40 lbs.  | \$2449     |

VERTICAL STORAGE DOLLY. Ideal for "round tables". All dollies are manufactured by ERG based on the table size. Dollies are constructed of 2"x 2"x 3/16" heavy gauge steel and 1.25" round steel tubing. Special removable posts are designed so that tables WILL NOT fall off dolly. The posts can be removed when tables are ready to be loaded or unloaded from the dolly. Upholstered boards are finished in black vinyl and are attached to the metal frame to protect the tables during storage. Dolly includes a removable handle for storage. Two each, 5" swivel and two each, 5" non-swivel casters are welded to frame for maximum strength and guidability. Dollies are finished in black textured powder coat paint. Designed for round tables to store vertically.