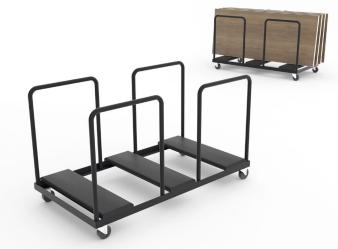

## **VERTICAL STORAGE DOLLY | FOR RECTANGULAR TABLES**

| Model   | Stacking | Dolly              | Shipping | LIST PRICE |
|---------|----------|--------------------|----------|------------|
| Number  | Capacity | Dimensions         | Weight   |            |
| D-OL-MP | 6        | 34"W x 72"L x 40"H | 40 lbs.  | \$2507     |

VERTICAL STORAGE DOLLY. Ideal for rectangular tables with overlapping legs or removable modesty panels. All dollies are manufactured by ERG based on the table size. Dollies are constructed of 2"x 2"x 3/16" heavy gauge steel and 1.25" round steel tubing. Special removable posts are designed so that tables WILL NOT fall off dolly. The posts can be removed when tables are ready to be loaded or unloaded from the dolly. Upholstered boards are finished in black vinyl and are attached to the metal frame to protect the tables during storage. Dolly includes a removable handle for storage. Two each, 5" swivel and two each, 5" non-swivel casters are welded to frame for maximum strength and guidability. Dollies are finished in black textured powder coat paint. Designed for tables & modesty panels to store vertically.

## **VERTICAL STORAGE DOLLY | FOR ROUND TABLES**

| Model  | Stacking | Dolly              | Shipping | LIST PRICE |
|--------|----------|--------------------|----------|------------|
| Number | Capacity | Dimensions         | Weight   |            |
| D60    | 6        | 34"W x 72"L x 40"H | 40 lbs.  | \$2449     |

VERTICAL STORAGE DOLLY. Ideal for "round tables". All dollies are manufactured by ERG based on the table size. Dollies are constructed of 2"x 2"x 3/16" heavy gauge steel and 1.25" round steel tubing. Special removable posts are designed so that tables WILL NOT fall off dolly. The posts can be removed when tables are ready to be loaded or unloaded from the dolly. Upholstered boards are finished in black vinyl and are attached to the metal frame to protect the tables during storage. Dolly includes a removable handle for storage. Two each, 5" swivel and two each, 5" non-swivel casters are welded to frame for maximum strength and guidability. Dollies are finished in black textured powder coat paint. Designed for round tables to store vertically.