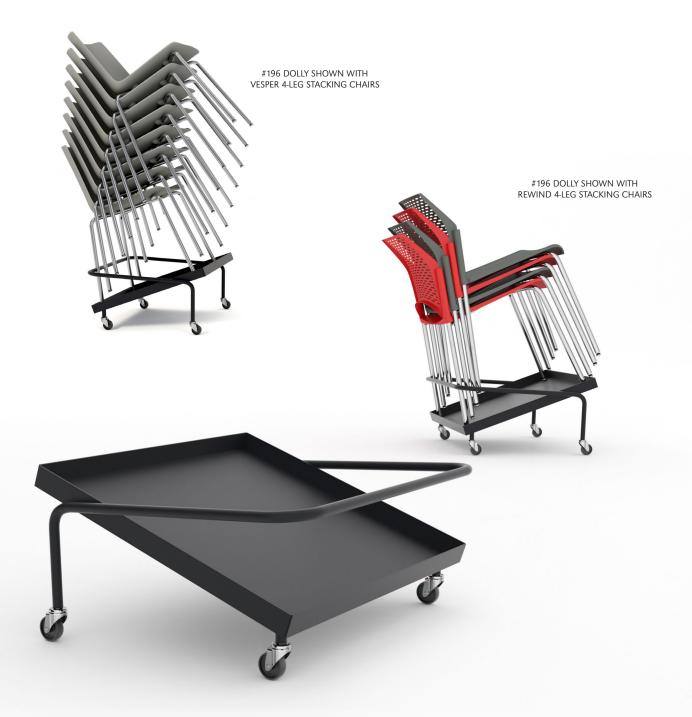

## **STACKING CHAIR DOLLY / LIST PRICING\***

This dolly will accommodate all stacking chairs up to 22.5" deep. Square laminate base insert protects chairs.

**Dolly Dimensions** 

26" W x 23" D x11.75" H

#196 - DOLLY FOR 4-LEG AND SLED BASE CHAIRS

\$722