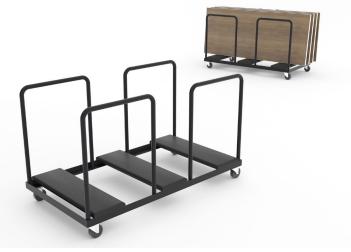

### **VERTICAL STORAGE DOLLY | FOR RECTANGULAR TABLES**

|  | Model<br>Number | Stacking<br>Capacity | Dolly<br>Dimensions | Shipping<br>Weight | LIST PRICE |
|--|-----------------|----------------------|---------------------|--------------------|------------|
|  | D-OL-MP         | 6                    | 34"W x 72"L x 40"H  | 40 lbs.            | \$2763     |

VERTICAL STORAGE DOLLY. Ideal for rectangular tables with overlapping legs or removable modesty panels. All dollies are manufactured by ERG based on the table size. Dollies are constructed of 2"x 2"x 3/16" heavy gauge steel and 1.25" round steel tubing. Special removable posts are designed so that tables WILL NOT fall off dolly. The posts can be removed when tables are ready to be loaded or unloaded from the dolly. Upholstered boards are finished in black vinyl and are attached to the metal frame to protect the tables during storage. Dolly includes a removable handle for storage. Two each, 5" swivel and two each, 5" non-swivel casters are welded to frame for maximum strength and guidability. Dollies are finished in black textured powder coat paint. Designed for tables & modesty panels to store vertically.