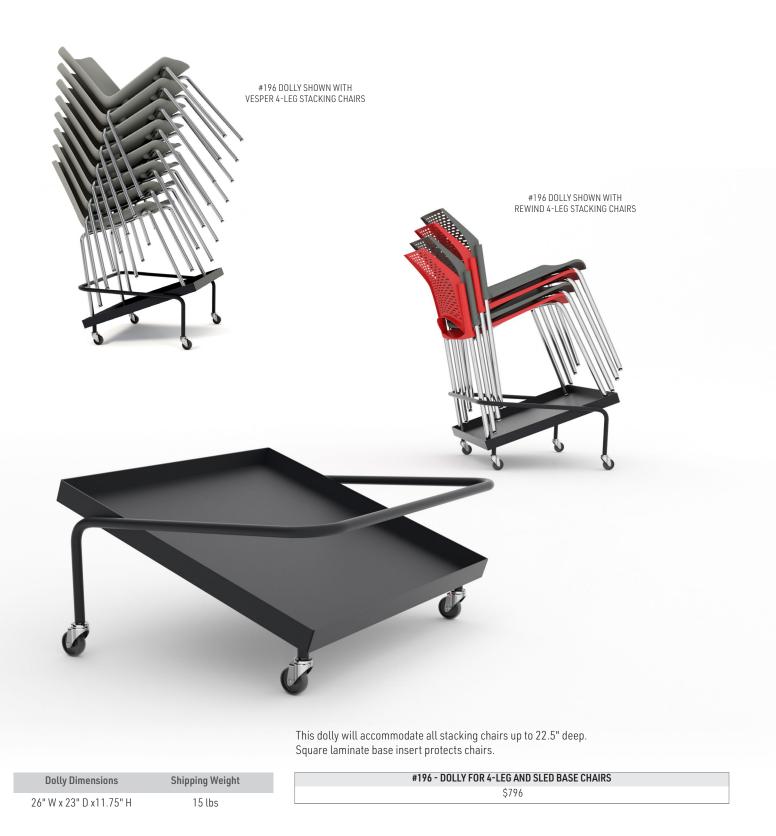

# **CHAIR AND TABLE DOLLIES** FOR STACKING CHAIRS AND FOLDING TABLES

#### **STACKING CHAIR DOLLY / LIST PRICING\***



-1224



#### **MODEL / DESCRIPTION / LIST PRICING**

### **VERTICAL STORAGE DOLLY | FOR RECTANGULAR TABLES**

|  | Model<br>Number | Stacking<br>Capacity | Dolly<br>Dimensions | Shipping<br>Weight | LIST PRICE |
|--|-----------------|----------------------|---------------------|--------------------|------------|
|  | D-OL-MP         | 6                    | 34"W x 72"L x 40"H  | 40 lbs.            | \$2763     |

VERTICAL STORAGE DOLLY. Ideal for rectangular tables with overlapping legs or removable modesty panels. All dollies are manufactured by ERG based on the table size. Dollies are constructed of 2"x 2"x 3/16" heavy gauge steel and 1.25" round steel tubing. Special removable posts are designed so that tables WILL NOT fall off dolly. The posts can be removed when tables are ready to