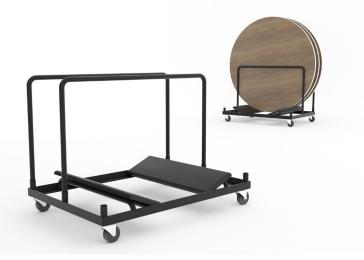

## **VERTICAL STORAGE DOLLY | FOR ROUND TABLES**

|  | Model<br>Number | Stacking<br>Capacity | Dolly<br>Dimensions | Shipping<br>Weight | LIST PRICE |
|--|-----------------|----------------------|---------------------|--------------------|------------|
|  | D60             | 6                    | 34"W x 72"L x 40"H  | 40 lbs.            | \$2700     |

VERTICAL STORAGE DOLLY. Ideal for "round tables". All dollies are manufactured by ERG based on the table size. Dollies are constructed of 2"x 2"x 3/16" heavy gauge steel and 1.25" round steel tubing. Special removable posts are designed so that tables WILL NOT fall off dolly. The posts can be removed when tables are ready to be loaded or unloaded from the dolly. Upholstered boards are finished in black vinyl and are attached to the metal frame to protect the tables during storage. Dolly includes a removable handle for storage. Two each, 5" swivel and two each, 5" non-swivel casters are welded to frame for maximum strength and guidability. Dollies are finished in black textured powder coat paint. Designed for round tables to store vertically.