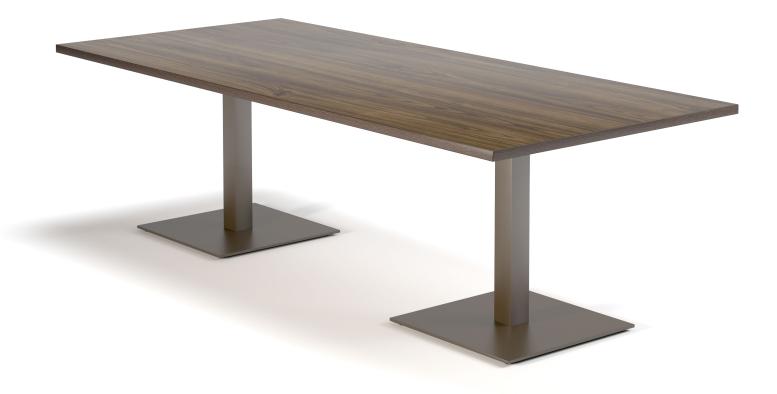

Experience the perfect blend of sophistication and functionality with the Monaco Table Collection! Designed to make a bold statement, Monaco tables feature a sleek stainless steel column paired with striking square and rectangular bases, exuding modern elegance. Whether you're energizing a bustling café or elevating a professional conference space, Monaco tables offer a refined aesthetic that seamlessly enhances any contemporary setting.

## CAFÉ SQUARE BASE

CAFÉ RECTANGLE BASE

rectangle

2 column base