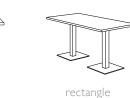

Experience the perfect blend of sophistication and functionality with the Monaco Table Collection! Designed to make a bold statement, Monaco tables feature a sleek stainless steel column paired with striking square and rectangular bases, exuding modern elegance. Whether you're energizing a bustling café or elevating a professional conference space, Monaco tables offer a refined aesthetic that seamlessly enhances any contemporary setting.

## CAFÉ SQUARE BASE





CAFÉ RECTANGLE BASE





rectangle

2 column base

## BAR HEIGHT SQUARE BASE



square

## CONFERENCE SQUARE BASE





www.ERGinternational.com