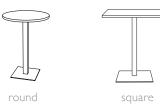

Experience the perfect blend of sophistication and functionality with the Monaco Table Collection! Designed to make a bold statement, Monaco tables feature a sleek stainless steel column paired with striking square and rectangular bases, exuding modern elegance. Whether you're energizing a bustling café or elevating a professional conference space, Monaco tables offer a refined aesthetic that seamlessly enhances any contemporary setting.

## CAFÉ SQUARE BASE





CAFÉ RECTANGLE BASE





rectangle

2 column base

## BAR HEIGHT SQUARE BASE



square

## CONFERENCE SQUARE BASE





www.ERGinternational.com