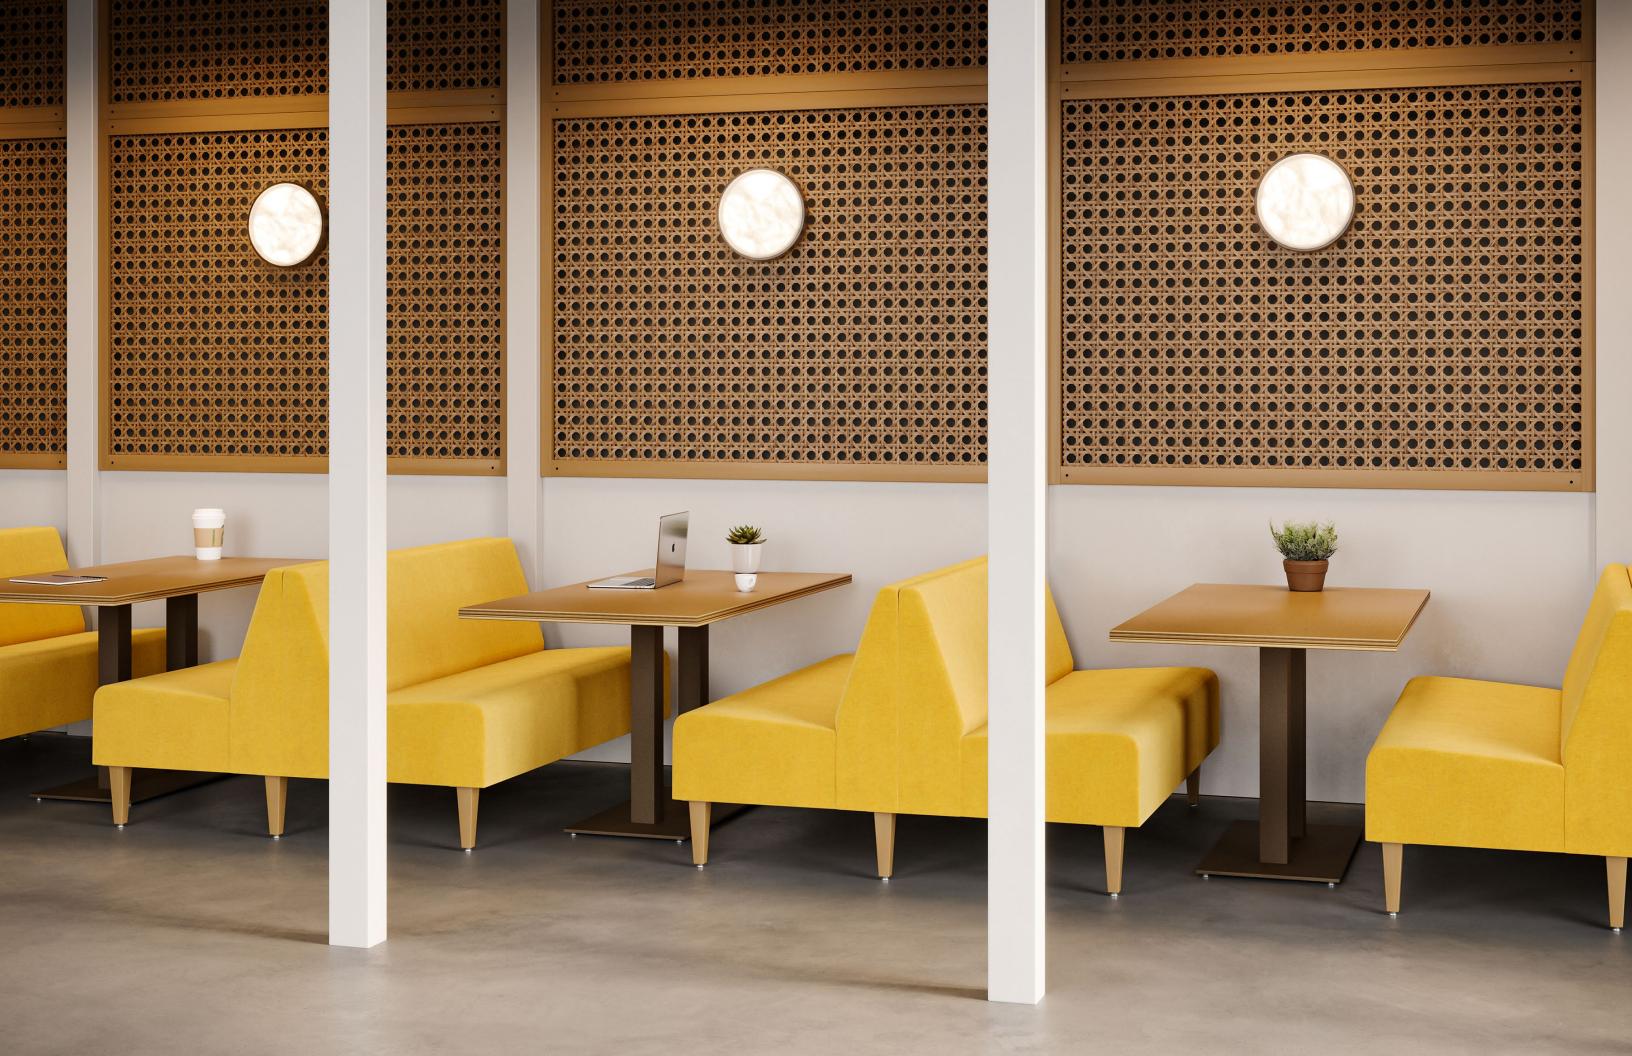

Experience the perfect blend of sophistication and functionality with the Monaco Table Collection! Designed to make a bold statement, Monaco tables feature a sleek stainless steel column paired with striking square and rectangular bases, exuding modern elegance. Whether you're energizing a bustling café or elevating a professional conference space, Monaco tables offer a refined aesthetic that seamlessly enhances any contemporary setting.