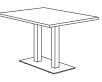

Experience the perfect blend of sophistication and functionality with the Monaco Table Collection! Designed to make a bold statement, Monaco tables feature a sleek stainless steel column paired with striking square and rectangular bases, exuding modern elegance. Whether you're energizing a bustling café or elevating a professional conference space, Monaco tables offer a refined aesthetic that seamlessly enhances any contemporary setting.

## CAFÉ SQUARE BASE





CAFÉ RECTANGLE BASE





rectangle

2 column base

## BAR HEIGHT SQUARE BASE



square

## CONFERENCE SQUARE BASE





www.ERGinternational.com